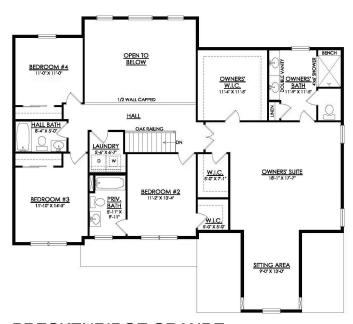

#### **PLAN DETAILS** Pricing from \$839,900

📇 4 Beds 🔬 3.5 Baths 🖫 3,124 Sq Ft

2 Story

2 Car Garage

Experience luxury living the Breckenridge Grande, offering over 3000 sq ft of living space. Entertain in the stunning 2-story Great Room or relax in the nearby Living Room. The enormous kitchen features ample counter space and storage, with several configuration options to fit your lifestyle. The Dining Room is perfect for formal dinners while the Study offers a quiet place to work from home. The spacious Owner's Suite is located on the second floor and includes it's own Sitting Area and full Bathroom for ultimate privacy. An additional bedroom with an ensuite Bath is perfect for a guest suite or anyone in your family that needs a little more privacy. 2 more spacious bedrooms share a hall Bath, with a convenient 2nd floor Laundry Room nearby. Some images, videos, virtual tours shown ma ... Read More at tuskeshomes.com

#### **PLAN FEATURES**

4 Bedrooms

3.5 Bathrooms

2-Car Garage

Starting at 3113 Square Feet

Spacious Pantry

Kitchen Island with Granite or Quartz All prices, promotions, features, floor plans, elevations and dimensions are subje

Countertops

In Tumble Creek Estates from \$839,900

BRECKENRIDGE GRANDE FARMHOUSE 1ST FLOOR PLAN

In Tumble Creek Estates from \$839,900

BRECKENRIDGE GRANDE FARMHOUSE 2ND FLOOR PLAN