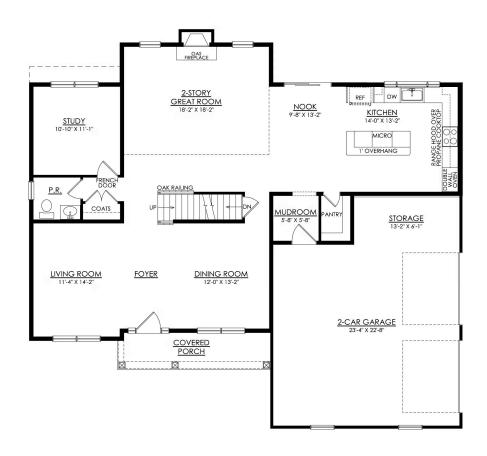

#### **PLAN DETAILS** Pricing from \$839,900

📇 4 Beds 🔬 3.5 Baths 🖫 3,124 Sq Ft

2 Story

2 Car Garage

Experience luxury living the Breckenridge Grande, offering over 3000 sq ft of living space. Entertain in the stunning 2-story Great Room or relax in the nearby Living Room. The enormous kitchen features ample counter space and storage, with several configuration options to fit your lifestyle. The Dining Room is perfect for formal dinners while the Study offers a quiet place to work from home. The spacious Owner's Suite is located on the second floor and includes it's own Sitting Area and full Bathroom for ultimate privacy. An additional bedroom with an ensuite Bath is perfect for a guest suite or anyone in your family that needs a little more privacy. 2 more spacious bedrooms share a hall Bath, with a convenient 2nd floor Laundry Room nearby. Some images, videos, virtual tours shown ma ... Read More at tuskeshomes.com

#### **PLAN FEATURES**

4 Bedrooms

3.5 Bathrooms

2-Car Garage

Starting at 3113 Square Feet

Spacious Pantry

Kitchen Island with Granite or Quartz All prices, promotions, features, floor plans, elevations and dimensions are subje

Countertops

In Tumble Creek Estates from \$839,900

BRECKENRIDGE GRANDE FARMHOUSE 1ST FLOOR PLAN

In Tumble Creek Estates from \$839,900

BRECKENRIDGE GRANDE FARMHOUSE 2ND FLOOR PLAN