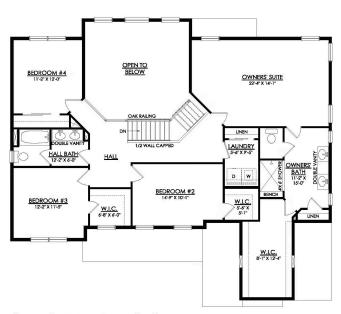

#### **PLAN DETAILS** Pricing from \$809,900

📇 4 Beds 📤 2.5 Baths 🖫 3,060 Sq Ft

2 Story

a 2 Car Garage

Discover the perfect family home in The Churchill! This beauty offers over 3000 sq ft of living space of elegance and comfort. The 2-story Great Room sets the tone of this open-concept floorplan, while the living room provides a warm and inviting space for gatherings. The gourmet Kitchen, complete with Dining Nook leading to the backyard, is a chef's dream with ample countertop space and a large island with room for seating. A formal dining room and study complete the main level. The second floor boasts a luxurious Owner's Suite with private Bath. Three additional Bedrooms, a shared hall Bath, and a conveniently located 2nd floor Laundry Room can also be found upstairs. Some images, videos, virtual tours shown may be from a previously built Tuskes home of similar design. Actual options ... Read More at tuskeshomes.com

Countertops

CHURCHILL FARMHOUSE 2ND FLOOR PLAN