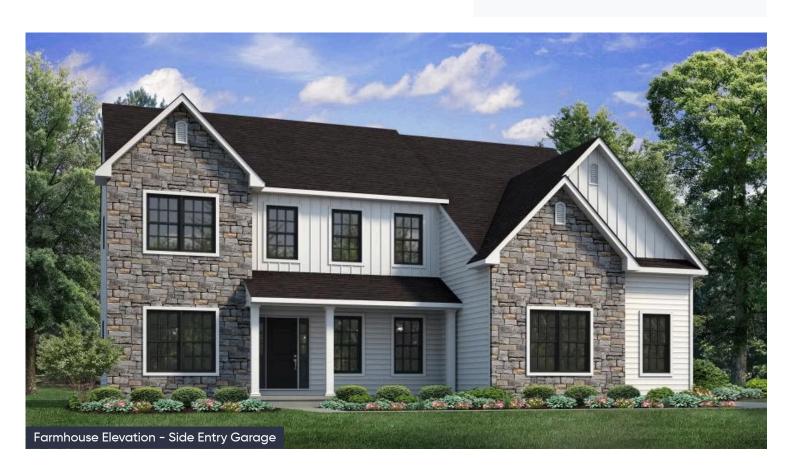

#### **PLAN DETAILS** Pricing from \$809,900

📇 4 Beds 📤 2.5 Baths 🖫 3,060 Sq Ft

2 Story

a 2 Car Garage

Discover the perfect family home in The Churchill! This beauty offers over 3000 sq ft of living space of elegance and comfort. The 2-story Great Room sets the tone of this open-concept floorplan, while the living room provides a warm and inviting space for gatherings. The gourmet Kitchen, complete with Dining Nook leading to the backyard, is a chef's dream with ample countertop space and a large island with room for seating. A formal dining room and study complete the main level. The second floor boasts a luxurious Owner's Suite with private Bath. Three additional Bedrooms, a shared hall Bath, and a conveniently located 2nd floor Laundry Room can also be found upstairs. Some images, videos, virtual tours shown may be from a previously built Tuskes home of similar design. Actual options ... Read More at tuskeshomes.com