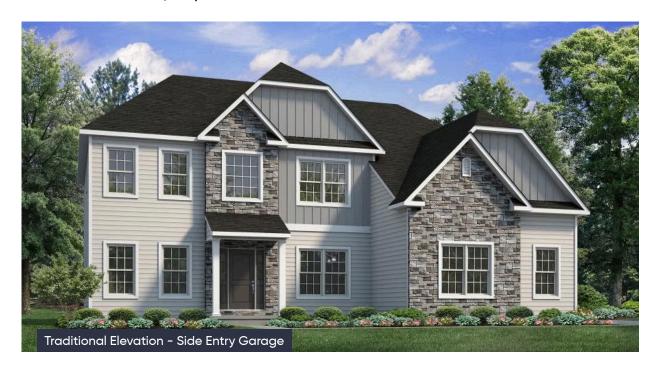

#### **PLAN DETAILS** Pricing from \$809,900

📇 4 Beds 📤 2.5 Baths 🖫 3,060 Sq Ft

2 Story

a 2 Car Garage

Discover the perfect family home in The Churchill! This beauty offers over 3000 sq ft of living space of elegance and comfort. The 2-story Great Room sets the tone of this open-concept floorplan, while the living room provides a warm and inviting space for gatherings. The gourmet Kitchen, complete with Dining Nook leading to the backyard, is a chef's dream with ample countertop space and a large island with room for seating. A formal dining room and study complete the main level. The second floor boasts a luxurious Owner's Suite with private Bath. Three additional Bedrooms, a shared hall Bath, and a conveniently located 2nd floor Laundry Room can also be found upstairs. Some images, videos, virtual tours shown may be from a previously built Tuskes home of similar design. Actual options ... Read More at tuskeshomes.com