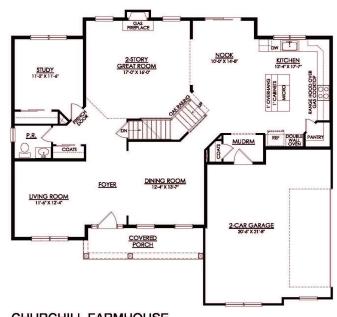

#### **PLAN DETAILS** Pricing from \$809,900

📇 4 Beds 📤 2.5 Baths 🖫 3,060 Sq Ft

2 Story

a 2 Car Garage

Discover the perfect family home in The Churchill! This beauty offers over 3000 sq ft of living space of elegance and comfort. The 2-story Great Room sets the tone of this open-concept floorplan, while the living room provides a warm and inviting space for gatherings. The gourmet Kitchen, complete with Dining Nook leading to the backyard, is a chef's dream with ample countertop space and a large island with room for seating. A formal dining room and study complete the main level. The second floor boasts a luxurious Owner's Suite with private Bath. Three additional Bedrooms, a shared hall Bath, and a conveniently located 2nd floor Laundry Room can also be found upstairs. Some images, videos, virtual tours shown may be from a previously built Tuskes home of similar design. Actual options ... Read More at tuskeshomes.com

#### **PLAN FEATURES**

4 Bedrooms

2.5 Bathrooms

2-Car Garage

Starting at 3060 Square Feet

2-Story Great Room

Kitchen Island with Granite or Quartz All prices, promotions, features, floor plans, elevations and dimensions are subje