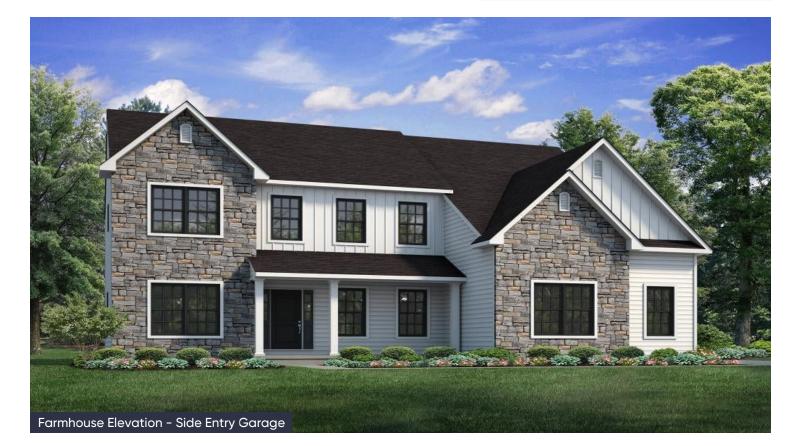

## Churchill Floor Plan

In Tumble Creek Estates from \$809,900

## PLAN DETAILS Pricing from \$809,900

📇 4 Beds a 2 Storv

🛋 2.5 Baths 🔄 3,060 Sq Ft

Martha

New Home Specialist

2 Car Garage

Discover the perfect family home in The Churchill! This beauty offers over 3000 sq ft of living space of elegance and comfort. The 2-story Great Room sets the tone of this open-concept floorplan, while the living room provides a warm and inviting space for gatherings. The gourmet Kitchen, complete with Dining Nook leading to the backyard, is a chef's dream with ample countertop space and a large island with room for seating. A formal dining room and study complete the main level. The second floor boasts a luxurious Owner's Suite with private Bath. Three additional Bedrooms, a shared hall Bath, and a conveniently located 2nd floor Laundry Room can also be found upstairs.Some images, videos, virtual tours shown may be from a previously built Tuskes home of similar design. Actual options ... Read More at tuskeshomes.com

## Churchill Floor Plan

In Tumble Creek Estates from \$809,900

Martha

New Home Specialist

In Tumble Creek Estates from \$809,900

Martha

New Home Specialist

In Tumble Creek Estates from \$809,900