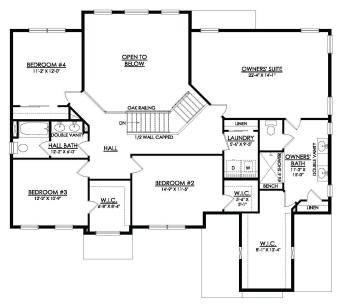

## PLAN DETAILS Pricing from \$809,900

📇 4 Beds a 2 Storv

🛋 2.5 Baths 🔄 3,060 Sq Ft

Martha

New Home Specialist

2 Car Garage

Discover the perfect family home in The Churchill! This beauty offers over 3000 sq ft of living space of elegance and comfort. The 2-story Great Room sets the tone of this open-concept floorplan, while the living room provides a warm and inviting space for gatherings. The gourmet Kitchen, complete with Dining Nook leading to the backyard, is a chef's dream with ample countertop space and a large island with room for seating. A formal dining room and study complete the main level. The second floor boasts a luxurious Owner's Suite with private Bath. Three additional Bedrooms, a shared hall Bath, and a conveniently located 2nd floor Laundry Room can also be found upstairs.Some images, videos, virtual tours shown may be from a previously built Tuskes home of similar design. Actual options ... Read More at tuskeshomes.com

- PLAN FEATURES
- 4 Bedrooms
- 2.5 Bathrooms
- 2-Car Garage
- Starting at 3060 Square Feet
- 2-Story Great Room
- Kitchen Island with Granite or Quartz
- Countertops
- Stainless Steel Range/Oven, Microwave, and Dishwasher
- Private Owner's Suite with Walk-In Closet
- 2nd Floor Laundry Room

2ND FLOOR PLAN

Martha

New Home Specialist

In Tumble Creek Estates from \$809,900

CHURCHILL TRADITIONAL 1ST FLOOR PLAN

Martha

New Home Specialist

In Tumble Creek Estates from \$809,900

CHURCHILL TRADITIONAL 2ND FLOOR PLAN