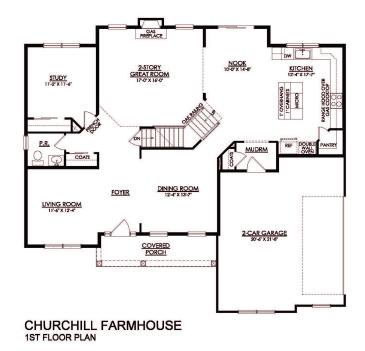

## PLAN DETAILS Pricing from \$809,900

📇 4 Beds a 2 Storv

🛋 2.5 Baths 🔄 3,060 Sq Ft

Martha

New Home Specialist

2 Car Garage

Discover the perfect family home in The Churchill! This beauty offers over 3000 sq ft of living space of elegance and comfort. The 2-story Great Room sets the tone of this open-concept floorplan, while the living room provides a warm and inviting space for gatherings. The gourmet Kitchen, complete with Dining Nook leading to the backyard, is a chef's dream with ample countertop space and a large island with room for seating. A formal dining room and study complete the main level. The second floor boasts a luxurious Owner's Suite with private Bath. Three additional Bedrooms, a shared hall Bath, and a conveniently located 2nd floor Laundry Room can also be found upstairs.Some images, videos, virtual tours shown may be from a previously built Tuskes home of similar design. Actual options ... Read More at tuskeshomes.com

- PLAN FEATURES
- 4 Bedrooms
- 2.5 Bathrooms
- 2-Car Garage
- Starting at 3060 Square Feet
- 2-Story Great Room
- Kitchen Island with Granite or Quartz
- Countertops
- Stainless Steel Range/Oven, Microwave, and Dishwasher
- Private Owner's Suite with Walk-In Closet
- 2nd Floor Laundry Room

2ND FLOOR PLAN

Martha

New Home Specialist

In Tumble Creek Estates from \$809,900

CHURCHILL TRADITIONAL 1ST FLOOR PLAN

Martha

New Home Specialist

In Tumble Creek Estates from \$809,900