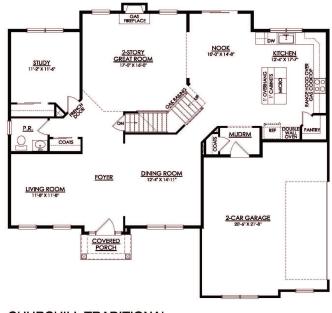

## PLAN DETAILS Pricing from \$809,900

📇 4 Beds a 2 Storv

🛋 2.5 Baths 🔄 3,060 Sq Ft

Martha

New Home Specialist

2 Car Garage

Discover the perfect family home in The Churchill! This beauty offers over 3000 sq ft of living space of elegance and comfort. The 2-story Great Room sets the tone of this open-concept floorplan, while the living room provides a warm and inviting space for gatherings. The gourmet Kitchen, complete with Dining Nook leading to the backyard, is a chef's dream with ample countertop space and a large island with room for seating. A formal dining room and study complete the main level. The second floor boasts a luxurious Owner's Suite with private Bath. Three additional Bedrooms, a shared hall Bath, and a conveniently located 2nd floor Laundry Room can also be found upstairs.Some images, videos, virtual tours shown may be from a previously built Tuskes home of similar design. Actual options ... Read More at tuskeshomes.com

- PLAN FEATURES
- 4 Bedrooms
- 2.5 Bathrooms
- 2-Car Garage
- Starting at 3060 Square Feet
- 2-Story Great Room
- Kitchen Island with Granite or Quartz
- Countertops
- Stainless Steel Range/Oven, Microwave, and Dishwasher
- Private Owner's Suite with Walk-In Closet
- 2nd Floor Laundry Room

2ND FLOOR PLAN

Martha

New Home Specialist

In Tumble Creek Estates from \$809,900

CHURCHILL TRADITIONAL 1ST FLOOR PLAN

Martha

New Home Specialist

In Tumble Creek Estates from \$809,900