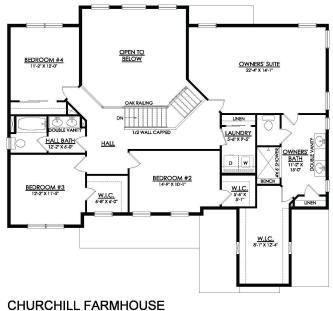

## PLAN DETAILS Pricing from \$809,900

📇 4 Beds a 2 Storv

🛋 2.5 Baths 🔄 3,060 Sq Ft

Martha

New Home Specialist

2 Car Garage

Discover the perfect family home in The Churchill! This beauty offers over 3000 sq ft of living space of elegance and comfort. The 2-story Great Room sets the tone of this open-concept floorplan, while the living room provides a warm and inviting space for gatherings. The gourmet Kitchen, complete with Dining Nook leading to the backyard, is a chef's dream with ample countertop space and a large island with room for seating. A formal dining room and study complete the main level. The second floor boasts a luxurious Owner's Suite with private Bath. Three additional Bedrooms, a shared hall Bath, and a conveniently located 2nd floor Laundry Room can also be found upstairs.Some images, videos, virtual tours shown may be from a previously built Tuskes home of similar design. Actual options ... Read More at tuskeshomes.com

- PLAN FEATURES
- 4 Bedrooms
- 2.5 Bathrooms
- 2-Car Garage
- Starting at 3060 Square Feet
- 2-Story Great Room
- Kitchen Island with Granite or Quartz
- Countertops
- Stainless Steel Range/Oven, Microwave, and Dishwasher
- Private Owner's Suite with Walk-In Closet
- 2nd Floor Laundry Room

2ND FLOOR PLAN

Martha

New Home Specialist

In Tumble Creek Estates from \$809,900

CHURCHILL TRADITIONAL 1ST FLOOR PLAN

Martha

New Home Specialist

In Tumble Creek Estates from \$809,900

CHURCHILL TRADITIONAL 2ND FLOOR PLAN