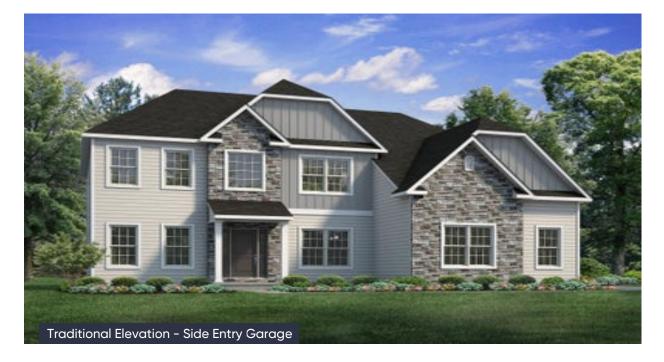

## Churchill Floor Plan

In Tumble Creek Estates from \$809,900

## PLAN DETAILS Pricing from \$809,900

📇 4 Beds a 2 Storv

🛋 2.5 Baths 🔄 3,060 Sq Ft

Martha

New Home Specialist

2 Car Garage

Discover the perfect family home in The Churchill! This beauty offers over 3000 sq ft of living space of elegance and comfort. The 2-story Great Room sets the tone of this open-concept floorplan, while the living room provides a warm and inviting space for gatherings. The gourmet Kitchen, complete with Dining Nook leading to the backyard, is a chef's dream with ample countertop space and a large island with room for seating. A formal dining room and study complete the main level. The second floor boasts a luxurious Owner's Suite with private Bath. Three additional Bedrooms, a shared hall Bath, and a conveniently located 2nd floor Laundry Room can also be found upstairs.Some images, videos, virtual tours shown may be from a previously built Tuskes home of similar design. Actual options ... Read More at tuskeshomes.com

## Churchill Floor Plan

In Tumble Creek Estates from \$809,900

Martha

New Home Specialist

In Tumble Creek Estates from \$809,900

Martha

New Home Specialist

In Tumble Creek Estates from \$809,900