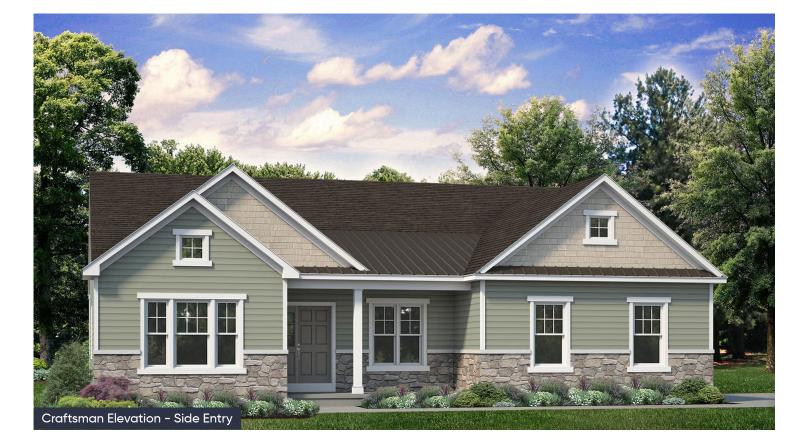

## Folino Floor Plan In Tumble Creek Estates from \$729,900

## **PLAN DETAILS**

Pricing from \$729,900

📇 3 Beds 🚔 2.0 Baths 🛛 🔄 2,134 Sq Ft

Martha

New Home Specialist

⁄ 1 Story

a Car Garage



The Folino is an elegant ranch-style home with a well-planned design and alluring exterior. Step into the welcoming Foyer and continue to a private Study, two Bedrooms, and shared Hall Bath that set the tone for this sophisticated abode. The heart of this home is the open-concept Great Room, Kitchen, and Dining Room that making entertaining an effortless experience. The Kitchen boasts a large island with an overhang, offering ample seating for guests, a convenient corner pantry, and plenty of countertop space. The Great Room is bathed in natural light and leads to your backyard through a sliding door. Relax in style in your very own private haven as you enter the Owner's Suite, boasting a spacious walk-in closet and a luxurious ensuite Bath with a double vanity, linen closet, large showe