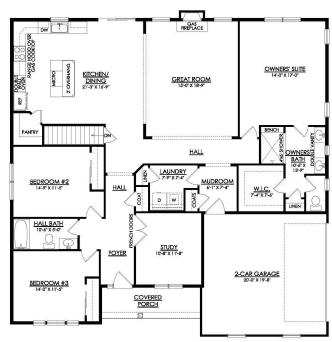

## **PLAN DETAILS**

Pricing from \$729,900

📇 3 Beds 🚔 2.0 Baths 🛛 🔄 2,134 Sq Ft

Martha

New Home Specialist

⁄ 1 Story

a Car Garage

The Folino is an elegant ranch-style home with a well-planned design and alluring exterior. Step into the welcoming Foyer and continue to a private Study, two Bedrooms, and shared Hall Bath that set the tone for this sophisticated abode. The heart of this home is the open-concept Great Room, Kitchen, and Dining Room that making entertaining an effortless experience. The Kitchen boasts a large island with an overhang, offering ample seating for guests, a convenient corner pantry, and plenty of countertop space. The Great Room is bathed in natural light and leads to your backyard through a sliding door. Relax in style in your very own private haven as you enter the Owner's Suite, boasting a spacious walk-in closet and a luxurious ensuite Bath with a double vanity, linen closet, large shower, ... Read More at tuskeshomes.com

## **PLAN FEATURES**

- 3 Bedrooms
- 2 Bathrooms
- 2-Car Garage
- Starting at 2134 Square Feet
- Kitchen Island with Granite or Quartz

Countertops ct to change without notice. All prices, promotions, features, floor plans, elevations and dimensions are subj