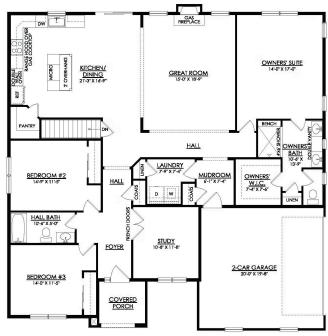

## **PLAN DETAILS**

Pricing from \$729,900

📇 3 Beds 🚔 2.0 Baths 🛛 🔄 2,134 Sq Ft

Martha

New Home Specialist

⁄ 1 Story

a Car Garage

The Folino is an elegant ranch-style home with a well-planned design and alluring exterior. Step into the welcoming Foyer and continue to a private Study, two Bedrooms, and shared Hall Bath that set the tone for this sophisticated abode. The heart of this home is the open-concept Great Room, Kitchen, and Dining Room that making entertaining an effortless experience. The Kitchen boasts a large island with an overhang, offering ample seating for guests, a convenient corner pantry, and plenty of countertop space. The Great Room is bathed in natural light and leads to your backyard through a sliding door. Relax in style in your very own private haven as you enter the Owner's Suite, boasting a spacious walk-in closet and a luxurious ensuite Bath with a double vanity, linen closet, large shower, ... Read More at tuskeshomes.com

## **PLAN FEATURES**

- 3 Bedrooms
- 2 Bathrooms
- 2-Car Garage
- Starting at 2134 Square Feet
- Kitchen Island with Granite or Quartz

Countertops ct to change without notice. All prices, promotions, features, floor plans, elevations and dimensions are subj