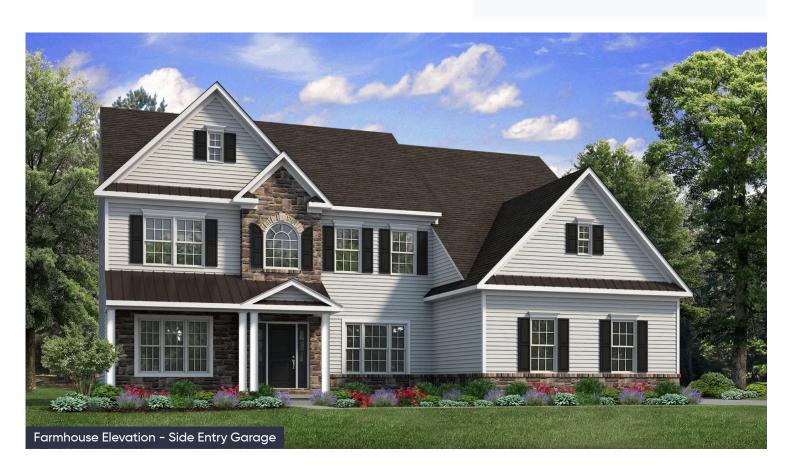

#### In Tumble Creek Estates from \$869,900

#### **PLAN DETAILS** Pricing from \$869,900

📇 4 Beds 🖺 3.5 Baths 🖫 3,307 Sq Ft

2 Story

2 Car Garage

Elevate your lifestyle with the Juniper, offering the perfect balance of privacy and comfort for you and your family. An impressive two-story Foyer sets the tone for this home's spacious open-concept main living area. The Kitchen is a cook's dream, with an expanded island, a walk-in pantry, and a butler's pantry for serving drinks or snacks. The airy 2-story Great Room boasts a gas fireplace and plenty of windows for natural light. A private Study and Powder Room complete the 1st floor layout. Head up the open staircase to find an enormous Owner's Suite with sitting area, a walk-in closets, and private Owner's Bath. Additionally, a Guest Suite with its own Bath, two additional Bedrooms that share a Jack-n-Jill bath, and a convenient 2nd floor laundry room can also be found on the 2nd ... Read More at tuskeshomes.com