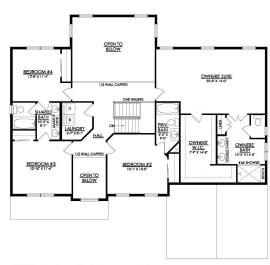

island, a walk-in pantry, and a butler's pantry for serving drinks or snacks. The airy 2-story Great Room boasts a gas fireplace and plenty of windows for natural light. A private Study and Powder Room complete the 1st floor layout. Head up the open staircase to find an enormous Owner's Suite with sitting area, a walk-in closets, and private Owner's Bath. Additionally, a Guest Suite with its own Bath, two additional Bedrooms that share a Jack-n-Jill bath, and a convenient 2nd floor laundry room can also be found on the 2nd ... Read More at tuskeshomes.com

#### **PLAN FEATURES**

4 Bedrooms

3.5 Bathrooms

2-Car Garage

Starting at 3307 Square Feet

Kitchen with Granite or Quartz Countertops

Stainless Steel Range/Oven, Microwave, and

















JUNIPER FARMHOUSE 1ST FLOOR PLAN







JUNIPER FARMHOUSE 2ND FLOOR PLAN