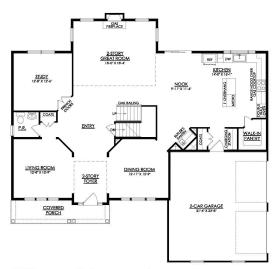

#### **PLAN FEATURES**

4 Bedrooms

3.5 Bathrooms

2-Car Garage

Starting at 3307 Square Feet

Kitchen with Granite or Quartz Countertops

Stainless Steel Range/Oven, Microwave, and

JUNIPER FARMHOUSE 1ST FLOOR PLAN