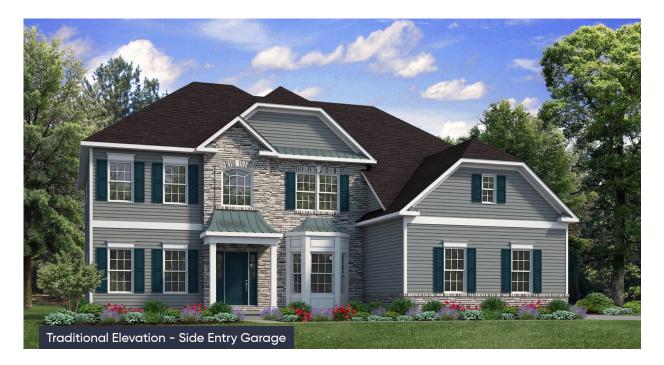

#### In Tumble Creek Estates from \$869,900

#### **PLAN DETAILS** Pricing from \$869,900

📇 4 Beds 🖺 3.5 Baths 🖫 3,307 Sq Ft

2 Story

2 Car Garage

Elevate your lifestyle with the Juniper, offering the perfect balance of privacy and comfort for you and your family. An impressive two-story Foyer sets the tone for this home's spacious open-concept main living area. The Kitchen is a cook's dream, with an expanded island, a walk-in pantry, and a butler's pantry for serving drinks or snacks. The airy 2-story Great Room boasts a gas fireplace and plenty of windows for natural light. A private Study and Powder Room complete the 1st floor layout. Head up the open staircase to find an enormous Owner's Suite with sitting area, a walk-in closets, and private Owner's Bath. Additionally, a Guest Suite with its own Bath, two additional Bedrooms that share a Jack-n-Jill bath, and a convenient 2nd floor laundry room can also be found on the 2nd ... Read More at tuskeshomes.com