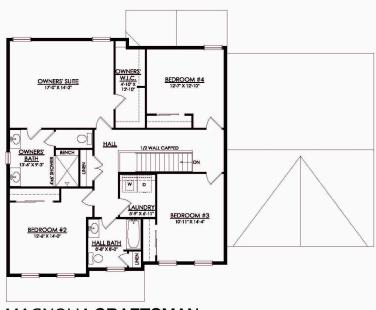

#### **PLAN DETAILS** Pricing from \$779,900

📇 4 Beds 🖆 2.5 Baths 🖫 2,820 Sq Ft

2 Story

2 Car Garage

Step into opulence with The Magnolia, a stunning floorplan starting at 2820 sq ft. The Kitchen boasts a large island with seating, granite or quartz countertops, and a dining Nook surrounded by windows. The main level also includes a spacious Great Room, formal Dining Room, Private Study with French doors, Powder Room, Mudroom, and welcoming Foyer. Upstairs, the Owner's Suite features a spacious walk-in closet with an attached Owner's Bath. 3 additional bedrooms, a shared hall bath, and a 2nd floor Laundry Room complete the layout. For even more space, consider the optional Bonus Room above the Garage, perfect for a 5th Bedroom, second Home Office, or Play Room. Some images, videos, virtual tours shown may be from a previously built Tuskes home of similar design. Actual options, c ... Read More at tuskeshomes.com

Dishwasher

MAGNOLIA CRAFTSMAN 2ND FLOOR PLAN