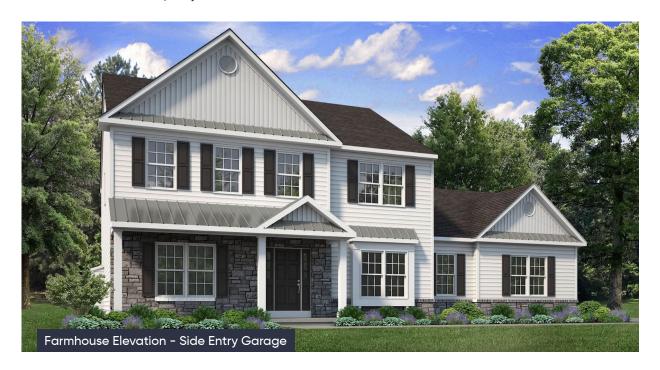

#### In Tumble Creek Estates from \$779,900

#### **PLAN DETAILS** Pricing from \$779,900

📇 4 Beds 🖆 2.5 Baths 🖫 2,820 Sq Ft

2 Story

2 Car Garage

Step into opulence with The Magnolia, a stunning floorplan starting at 2820 sq ft. The Kitchen boasts a large island with seating, granite or quartz countertops, and a dining Nook surrounded by windows. The main level also includes a spacious Great Room, formal Dining Room, Private Study with French doors, Powder Room, Mudroom, and welcoming Foyer. Upstairs, the Owner's Suite features a spacious walk-in closet with an attached Owner's Bath. 3 additional bedrooms, a shared hall bath, and a 2nd floor Laundry Room complete the layout. For even more space, consider the optional Bonus Room above the Garage, perfect for a 5th Bedroom, second Home Office, or Play Room. Some images, videos, virtual tours shown may be from a previously built Tuskes home of similar design. Actual options, c ... Read More at tuskeshomes.com