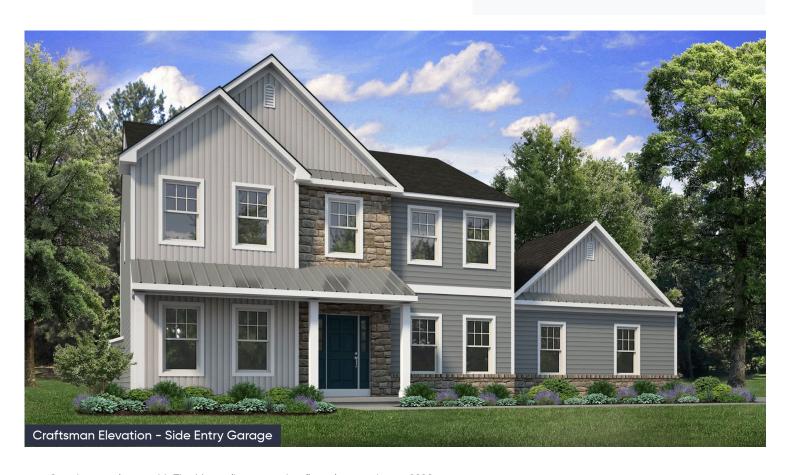

#### In Tumble Creek Estates from \$779,900

#### **PLAN DETAILS** Pricing from \$779,900

📇 4 Beds 🖆 2.5 Baths 🖫 2,820 Sq Ft

2 Story

2 Car Garage

Step into opulence with The Magnolia, a stunning floorplan starting at 2820 sq ft. The Kitchen boasts a large island with seating, granite or quartz countertops, and a dining Nook surrounded by windows. The main level also includes a spacious Great Room, formal Dining Room, Private Study with French doors, Powder Room, Mudroom, and welcoming Foyer. Upstairs, the Owner's Suite features a spacious walk-in closet with an attached Owner's Bath. 3 additional bedrooms, a shared hall bath, and a 2nd floor Laundry Room complete the layout. For even more space, consider the optional Bonus Room above the Garage, perfect for a 5th Bedroom, second Home Office, or Play Room. Some images, videos, virtual tours shown may be from a previously built Tuskes home of similar design. Actual options, c ... Read More at tuskeshomes.com