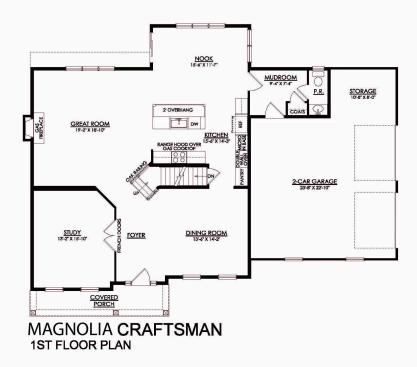

#### **PLAN DETAILS** Pricing from \$779,900

📇 4 Beds 🖆 2.5 Baths 🖫 2,820 Sq Ft

2 Story

2 Car Garage

Step into opulence with The Magnolia, a stunning floorplan starting at 2820 sq ft. The Kitchen boasts a large island with seating, granite or quartz countertops, and a dining Nook surrounded by windows. The main level also includes a spacious Great Room, formal Dining Room, Private Study with French doors, Powder Room, Mudroom, and welcoming Foyer. Upstairs, the Owner's Suite features a spacious walk-in closet with an attached Owner's Bath. 3 additional bedrooms, a shared hall bath, and a 2nd floor Laundry Room complete the layout. For even more space, consider the optional Bonus Room above the Garage, perfect for a 5th Bedroom, second Home Office, or Play Room. Some images, videos, virtual tours shown may be from a previously built Tuskes home of similar design. Actual options, c ... Read More at tuskeshomes.com

#### **PLAN FEATURES**

4 Bedrooms

2.5 Bathrooms

2-Car Garage with Additional Storage

Starting at 2820 Square Feet

Granite or Quartz Kitchen Countertops

Stainless Steel Range/Oven, Microwave, and All prices, promotions, features, floor plans, elevations and dimensions are subje