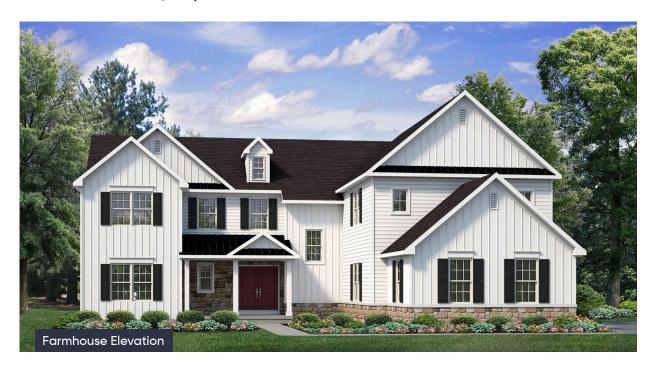

### In Tumble Creek Estates from \$944,900

## **PLAN DETAILS** Pricing from \$944,900

📇 5 Beds 📤 4.5 Baths 🖫 4,133 Sq Ft

2 Story

a Car Garage

The Maverick is an architectural gem that embodies modern farmhouse style with its spacious 4100 sq ft. floor plan. Ideal for multi-generational living, this home boasts multiple common areas and bedrooms on both floors, allowing for maximum comfort and convenience. Its sleek, contemporary design seamlessly integrates function and style, making it the perfect place for families to create lasting memories. Step into the charming Foyer and be welcomed into its magnificent living spaces. The Kitchen features ample counter space, a large island with seating, and a walk-in Pantry. The nearby Great Room is anchored by a cozy gas fireplace, windows with backyard views, and opens to a formal Dining Room. The Family Room is a luxurious escape with cathedral ceilings, a sliding door leading to ... Read More at tuskeshomes.com