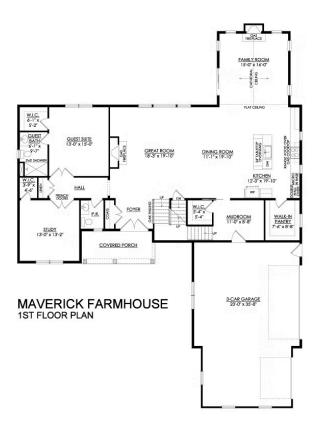

## **PLAN DETAILS** Pricing from \$944,900

📇 5 Beds 📤 4.5 Baths 🖫 4,133 Sq Ft

2 Story

a Car Garage

The Maverick is an architectural gem that embodies modern farmhouse style with its spacious 4100 sq ft. floor plan. Ideal for multi-generational living, this home boasts multiple common areas and bedrooms on both floors, allowing for maximum comfort and convenience. Its sleek, contemporary design seamlessly integrates function and style, making it the perfect place for families to create lasting memories. Step into the charming Foyer and be welcomed into its magnificent living spaces. The Kitchen features ample counter space, a large island with seating, and a walk-in Pantry. The nearby Great Room is anchored by a cozy gas fireplace, windows with backyard views, and opens to a formal Dining Room. The Family Room is a luxurious escape with cathedral ceilings, a sliding door leading to ... Read More at tuskeshomes.com

#### **PLAN FEATURES**

5 Bedrooms

4.5 Bathrooms

3-Car Garage

Starting at 4133 Square Feet

Granite or Quartz Kitchen Countertops

Stainless Steel Double Oven, Range,

Microwave, and Dishwasher