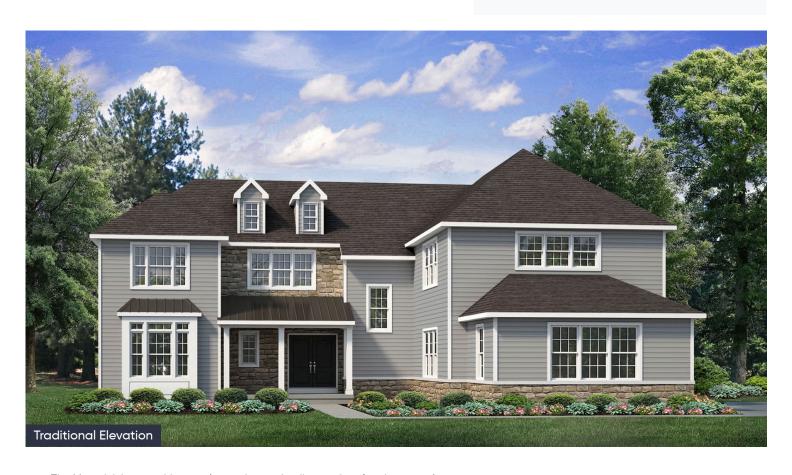

### In Tumble Creek Estates from \$944,900

## **PLAN DETAILS** Pricing from \$944,900

📇 5 Beds 📤 4.5 Baths 🖫 4,133 Sq Ft

2 Story

a Car Garage

The Maverick is an architectural gem that embodies modern farmhouse style with its spacious 4100 sq ft. floor plan. Ideal for multi-generational living, this home boasts multiple common areas and bedrooms on both floors, allowing for maximum comfort and convenience. Its sleek, contemporary design seamlessly integrates function and style, making it the perfect place for families to create lasting memories. Step into the charming Foyer and be welcomed into its magnificent living spaces. The Kitchen features ample counter space, a large island with seating, and a walk-in Pantry. The nearby Great Room is anchored by a cozy gas fireplace, windows with backyard views, and opens to a formal Dining Room. The Family Room is a luxurious escape with cathedral ceilings, a sliding door leading to ... Read More at tuskeshomes.com