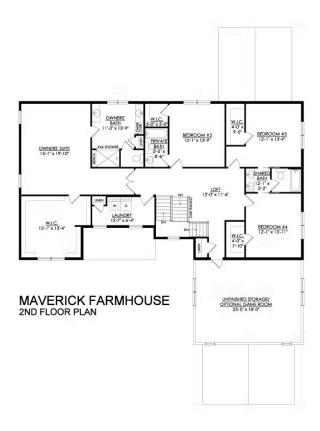

## **PLAN DETAILS** Pricing from \$944,900

📇 5 Beds 📤 4.5 Baths 🖫 4,133 Sq Ft

2 Story

a Car Garage

The Maverick is an architectural gem that embodies modern farmhouse style with its spacious 4100 sq ft. floor plan. Ideal for multi-generational living, this home boasts multiple common areas and bedrooms on both floors, allowing for maximum comfort and convenience. Its sleek, contemporary design seamlessly integrates function and style, making it the perfect place for families to create lasting memories. Step into the charming Foyer and be welcomed into its magnificent living spaces. The Kitchen features ample counter space, a large island with seating, and a walk-in Pantry. The nearby Great Room is anchored by a cozy gas fireplace, windows with backyard views, and opens to a formal Dining Room. The Family Room is a luxurious escape with cathedral ceilings, a sliding door leading to ... Read More at tuskeshomes.com

#### **PLAN FEATURES**

5 Bedrooms

4.5 Bathrooms

3-Car Garage

Starting at 4133 Square Feet

Granite or Quartz Kitchen Countertops

Stainless Steel Double Oven, Range,

Microwave, and Dishwasher