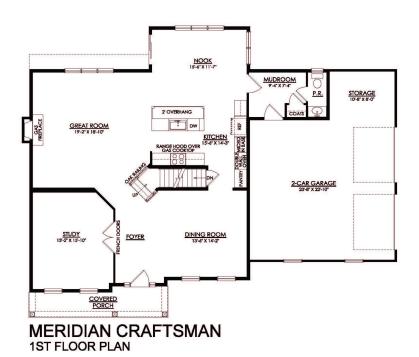

# 4 Beds

🔬 2.5 Baths 🖫 2,820 Sq Ft

2 Car Garage

Step into opulence with The Magnolia, a stunning floorplan starting at 2820 sq ft. The Kitchen boasts a large island with seating, granite or quartz countertops, and a dining Nook surrounded by windows. The main level also includes a spacious Great Room, formal Dining Room, Private Study with French doors, Powder Room, Mudroom, and welcoming Foyer. Upstairs, the Owner's Suite features double doors and 2 walk-in closets with an attached Owner's Bath. 3 additional bedrooms, a shared hall bath, and a 2nd floor Laundry Room complete the layout. For even more space, consider the optional Bonus Room above the Garage, perfect for a 5th Bedroom, second Home Office, or Play Room. Some images, videos, virtual tours shown may be from a previously built Tuskes home of similar design. Actual option ... Read More at tuskeshomes.com

#### PLAN FEATURES

- 4 Bedrooms
- 2.5 Bathrooms
- 2-Car Garage with Additional Storage Starting at 2820 Square Feet **Granite or Quartz Kitchen Countertops**

Stainless Steel Range/Oven, Microwave, and

Dishwasher