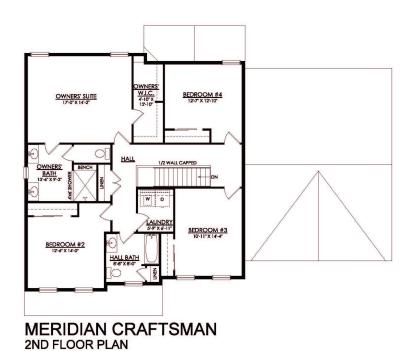

# 4 Beds

🔬 2.5 Baths 🖫 2,820 Sq Ft

2 Car Garage

Step into opulence with The Magnolia, a stunning floorplan starting at 2820 sq ft. The Kitchen boasts a large island with seating, granite or quartz countertops, and a dining Nook surrounded by windows. The main level also includes a spacious Great Room, formal Dining Room, Private Study with French doors, Powder Room, Mudroom, and welcoming Foyer. Upstairs, the Owner's Suite features double doors and 2 walk-in closets with an attached Owner's Bath. 3 additional bedrooms, a shared hall bath, and a 2nd floor Laundry Room complete the layout. For even more space, consider the optional Bonus Room above the Garage, perfect for a 5th Bedroom, second Home Office, or Play Room. Some images, videos, virtual tours shown may be from a previously built Tuskes home of similar design. Actual option ... Read More at tuskeshomes.com

#### PLAN FEATURES

- 4 Bedrooms
- 2.5 Bathrooms
- 2-Car Garage with Additional Storage Starting at 2820 Square Feet **Granite or Quartz Kitchen Countertops**

Stainless Steel Range/Oven, Microwave, and

Dishwasher