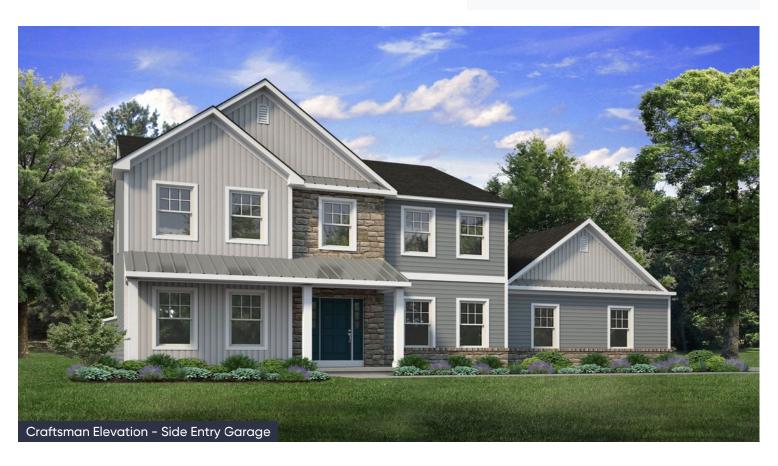

In Tumble Creek Estates from \$779,900

PLAN DETAILS Pricing from \$779,900

# 4 Beds

🔬 2.5 Baths 🖫 2,820 Sq Ft

2 Car Garage

Step into opulence with The Magnolia, a stunning floorplan starting at 2820 sq ft. The Kitchen boasts a large island with seating, granite or quartz countertops, and a dining Nook surrounded by windows. The main level also includes a spacious Great Room, formal Dining Room, Private Study with French doors, Powder Room, Mudroom, and welcoming Foyer. Upstairs, the Owner's Suite features double doors and 2 walk-in closets with an attached Owner's Bath. 3 additional bedrooms, a shared hall bath, and a 2nd floor Laundry Room complete the layout. For even more space, consider the optional Bonus Room above the Garage, perfect for a 5th Bedroom, second Home Office, or Play Room. Some images, videos, virtual tours shown may be from a previously built Tuskes home of similar design. Actual option ... Read More at tuskeshomes.com