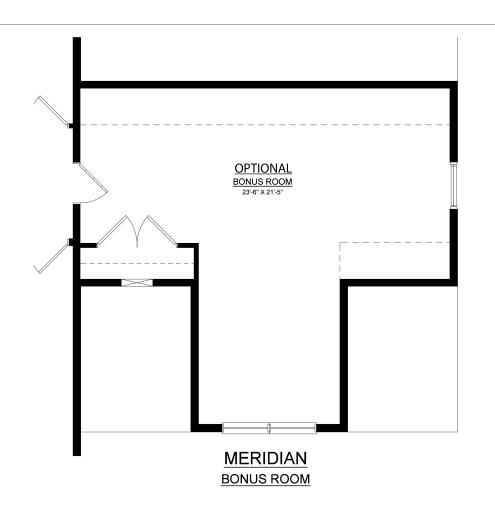

# 4 Beds

🔬 2.5 Baths 🖫 2,820 Sq Ft

2 Car Garage

Step into opulence with The Magnolia, a stunning floorplan starting at 2820 sq ft. The Kitchen boasts a large island with seating, granite or quartz countertops, and a dining Nook surrounded by windows. The main level also includes a spacious Great Room, formal Dining Room, Private Study with French doors, Powder Room, Mudroom, and welcoming Foyer. Upstairs, the Owner's Suite features double doors and 2 walk-in closets with an attached Owner's Bath. 3 additional bedrooms, a shared hall bath, and a 2nd floor Laundry Room complete the layout. For even more space, consider the optional Bonus Room above the Garage, perfect for a 5th Bedroom, second Home Office, or Play Room. Some images, videos, virtual tours shown may be from a previously built Tuskes home of similar design. Actual option ... Read More at tuskeshomes.com