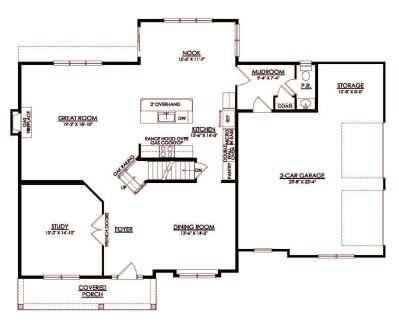

# 4 Beds

🔬 2.5 Baths 🖫 2,820 Sq Ft

2 Car Garage

Step into opulence with The Magnolia, a stunning floorplan starting at 2820 sq ft. The Kitchen boasts a large island with seating, granite or quartz countertops, and a dining Nook surrounded by windows. The main level also includes a spacious Great Room, formal Dining Room, Private Study with French doors, Powder Room, Mudroom, and welcoming Foyer. Upstairs, the Owner's Suite features double doors and 2 walk-in closets with an attached Owner's Bath. 3 additional bedrooms, a shared hall bath, and a 2nd floor Laundry Room complete the layout. For even more space, consider the optional Bonus Room above the Garage, perfect for a 5th Bedroom, second Home Office, or Play Room. Some images, videos, virtual tours shown may be from a previously built Tuskes home of similar design. Actual option ... Read More at tuskeshomes.com

**Dining Nook** 

2nd Floor Laundry Room

Mudroom

Private Owner's Suite

MERIDIAN FARMHOUSE 1ST FLOOR PLAN

MERIDIAN FARMHOUSE 2ND FLOOR PLAN