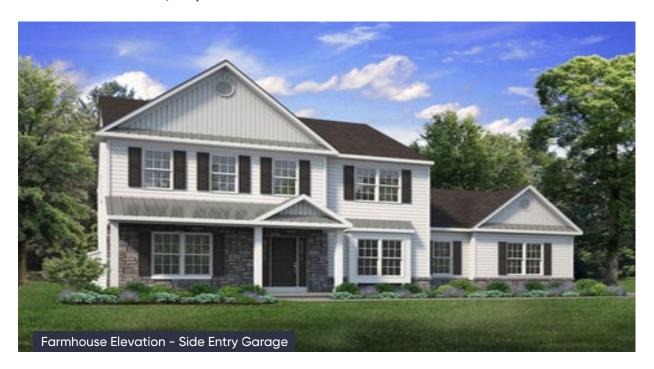

In Tumble Creek Estates from \$779,900

PLAN DETAILS Pricing from \$779,900

# 4 Beds

🔬 2.5 Baths 🖫 2,820 Sq Ft

2 Car Garage

Step into opulence with The Magnolia, a stunning floorplan starting at 2820 sq ft. The Kitchen boasts a large island with seating, granite or quartz countertops, and a dining Nook surrounded by windows. The main level also includes a spacious Great Room, formal Dining Room, Private Study with French doors, Powder Room, Mudroom, and welcoming Foyer. Upstairs, the Owner's Suite features double doors and 2 walk-in closets with an attached Owner's Bath. 3 additional bedrooms, a shared hall bath, and a 2nd floor Laundry Room complete the layout. For even more space, consider the optional Bonus Room above the Garage, perfect for a 5th Bedroom, second Home Office, or Play Room. Some images, videos, virtual tours shown may be from a previously built Tuskes home of similar design. Actual option ... Read More at tuskeshomes.com

**Dining Nook** 

2nd Floor Laundry Room

Mudroom

Private Owner's Suite

MERIDIAN FARMHOUSE 1ST FLOOR PLAN

MERIDIAN FARMHOUSE 2ND FLOOR PLAN