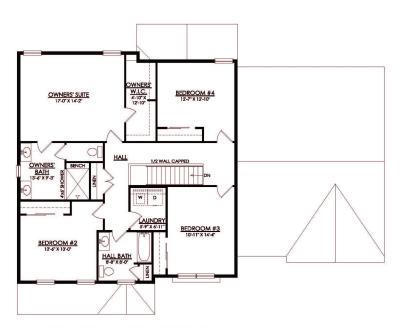

# 4 Beds

🔬 2.5 Baths 🖫 2,820 Sq Ft

2 Car Garage

Step into opulence with The Magnolia, a stunning floorplan starting at 2820 sq ft. The Kitchen boasts a large island with seating, granite or quartz countertops, and a dining Nook surrounded by windows. The main level also includes a spacious Great Room, formal Dining Room, Private Study with French doors, Powder Room, Mudroom, and welcoming Foyer. Upstairs, the Owner's Suite features double doors and 2 walk-in closets with an attached Owner's Bath. 3 additional bedrooms, a shared hall bath, and a 2nd floor Laundry Room complete the layout. For even more space, consider the optional Bonus Room above the Garage, perfect for a 5th Bedroom, second Home Office, or Play Room. Some images, videos, virtual tours shown may be from a previously built Tuskes home of similar design. Actual option ... Read More at tuskeshomes.com

**Dining Nook** 

2nd Floor Laundry Room

Mudroom

Private Owner's Suite

MERIDIAN FARMHOUSE 1ST FLOOR PLAN

MERIDIAN FARMHOUSE 2ND FLOOR PLAN