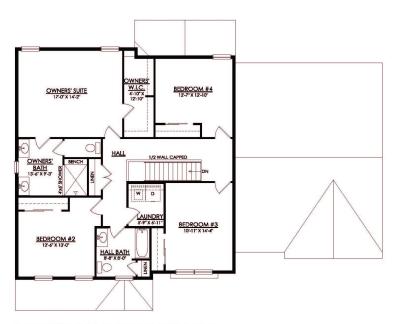

# 4 Beds

🔬 2.5 Baths 🖫 2,820 Sq Ft

2 Storv

2 Car Garage

Step into opulence with The Meridian, a stunning floorplan starting at 2820 sq ft. The Kitchen boasts a large island with seating, granite or quartz countertops, and a dining Nook surrounded by windows. The main level also includes a spacious Great Room, formal Dining Room, Private Study with French doors, Powder Room, Mudroom, and welcoming Foyer. Upstairs, the Owner's Suite features double doors and 2 walk-in closets with an attached Owner's Bath. 3 additional bedrooms, a shared hall bath, and a 2nd floor Laundry Room complete the layout. For even more space, consider the optional Bonus Room above the Garage, perfect for a 5th Bedroom, second Home Office, or Play Room. Some images, videos, virtual tours shown may be from a previously built Tuskes home of similar design. Actual option ... Read More at tuskeshomes.com

**Dining Nook** 

2nd Floor Laundry Room

Mudroom

Private Owner's Suite

MERIDIAN FARMHOUSE 1ST FLOOR PLAN

MERIDIAN FARMHOUSE 2ND FLOOR PLAN