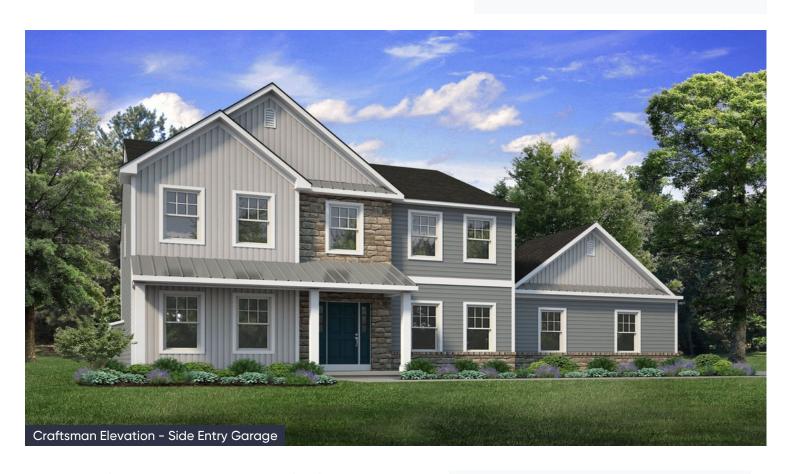

In Tumble Creek Estates from \$779,900

PLAN DETAILS Pricing from \$779,900

# 4 Beds

🔬 2.5 Baths 🖫 2,820 Sq Ft

2 Storv

2 Car Garage

Step into opulence with The Meridian, a stunning floorplan starting at 2820 sq ft. The Kitchen boasts a large island with seating, granite or quartz countertops, and a dining Nook surrounded by windows. The main level also includes a spacious Great Room, formal Dining Room, Private Study with French doors, Powder Room, Mudroom, and welcoming Foyer. Upstairs, the Owner's Suite features double doors and 2 walk-in closets with an attached Owner's Bath. 3 additional bedrooms, a shared hall bath, and a 2nd floor Laundry Room complete the layout. For even more space, consider the optional Bonus Room above the Garage, perfect for a 5th Bedroom, second Home Office, or Play Room. Some images, videos, virtual tours shown may be from a previously built Tuskes home of similar design. Actual option ... Read More at tuskeshomes.com