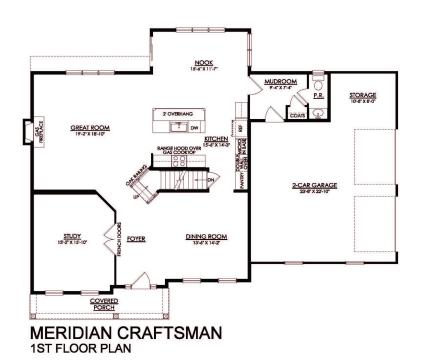

# 4 Beds

🔬 2.5 Baths 🖫 2,820 Sq Ft

2 Storv

2 Car Garage

Step into opulence with The Meridian, a stunning floorplan starting at 2820 sq ft. The Kitchen boasts a large island with seating, granite or quartz countertops, and a dining Nook surrounded by windows. The main level also includes a spacious Great Room, formal Dining Room, Private Study with French doors, Powder Room, Mudroom, and welcoming Foyer. Upstairs, the Owner's Suite features double doors and 2 walk-in closets with an attached Owner's Bath. 3 additional bedrooms, a shared hall bath, and a 2nd floor Laundry Room complete the layout. For even more space, consider the optional Bonus Room above the Garage, perfect for a 5th Bedroom, second Home Office, or Play Room. Some images, videos, virtual tours shown may be from a previously built Tuskes home of similar design. Actual option ... Read More at tuskeshomes.com

#### PLAN FEATURES

- 4 Bedrooms
- 2.5 Bathrooms
- 2-Car Garage with Additional Storage Starting at 2820 Square Feet **Granite or Quartz Kitchen Countertops**

Stainless Steel Range/Oven, Microwave, and

Dishwasher