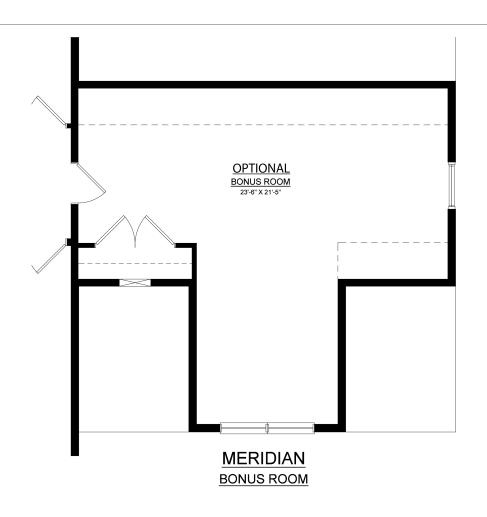

# 4 Beds

🔬 2.5 Baths 🖫 2,820 Sq Ft

2 Storv

2 Car Garage

Step into opulence with The Meridian, a stunning floorplan starting at 2820 sq ft. The Kitchen boasts a large island with seating, granite or quartz countertops, and a dining Nook surrounded by windows. The main level also includes a spacious Great Room, formal Dining Room, Private Study with French doors, Powder Room, Mudroom, and welcoming Foyer. Upstairs, the Owner's Suite features double doors and 2 walk-in closets with an attached Owner's Bath. 3 additional bedrooms, a shared hall bath, and a 2nd floor Laundry Room complete the layout. For even more space, consider the optional Bonus Room above the Garage, perfect for a 5th Bedroom, second Home Office, or Play Room. Some images, videos, virtual tours shown may be from a previously built Tuskes home of similar design. Actual option ... Read More at tuskeshomes.com