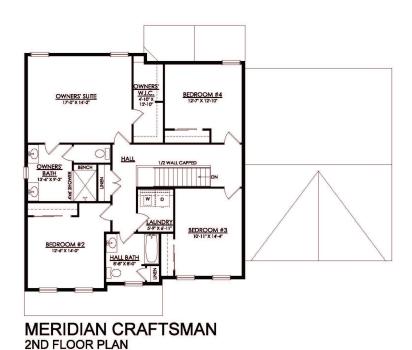

# 4 Beds

🔬 2.5 Baths 🖫 2,820 Sq Ft

2 Storv

2 Car Garage

Step into opulence with The Meridian, a stunning floorplan starting at 2820 sq ft. The Kitchen boasts a large island with seating, granite or quartz countertops, and a dining Nook surrounded by windows. The main level also includes a spacious Great Room, formal Dining Room, Private Study with French doors, Powder Room, Mudroom, and welcoming Foyer. Upstairs, the Owner's Suite features double doors and 2 walk-in closets with an attached Owner's Bath. 3 additional bedrooms, a shared hall bath, and a 2nd floor Laundry Room complete the layout. For even more space, consider the optional Bonus Room above the Garage, perfect for a 5th Bedroom, second Home Office, or Play Room. Some images, videos, virtual tours shown may be from a previously built Tuskes home of similar design. Actual option ... Read More at tuskeshomes.com

#### PLAN FEATURES

- 4 Bedrooms
- 2.5 Bathrooms
- 2-Car Garage with Additional Storage Starting at 2820 Square Feet **Granite or Quartz Kitchen Countertops**

Stainless Steel Range/Oven, Microwave, and

Dishwasher