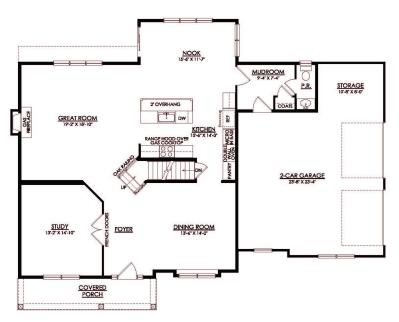

# 4 Beds

🔬 2.5 Baths 🖫 2,820 Sq Ft

2 Storv

2 Car Garage

Step into opulence with The Meridian, a stunning floorplan starting at 2820 sq ft. The Kitchen boasts a large island with seating, granite or quartz countertops, and a dining Nook surrounded by windows. The main level also includes a spacious Great Room, formal Dining Room, Private Study with French doors, Powder Room, Mudroom, and welcoming Foyer. Upstairs, the Owner's Suite features double doors and 2 walk-in closets with an attached Owner's Bath. 3 additional bedrooms, a shared hall bath, and a 2nd floor Laundry Room complete the layout. For even more space, consider the optional Bonus Room above the Garage, perfect for a 5th Bedroom, second Home Office, or Play Room. Some images, videos, virtual tours shown may be from a previously built Tuskes home of similar design. Actual option ... Read More at tuskeshomes.com

**Dining Nook** 

2nd Floor Laundry Room

Mudroom

Private Owner's Suite

MERIDIAN FARMHOUSE 1ST FLOOR PLAN

MERIDIAN FARMHOUSE 2ND FLOOR PLAN