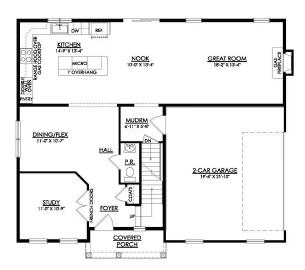

## **PLAN DETAILS**

Pricing from \$734,900

📇 4 Beds 🖆 2.5 Baths 🔄 2,648 Sq Ft

2 Story

a 2 Car Garage

Designed with functionality in mind, the Morgan features a flowing, openconcept Kitchen, Dining Nook, and Great Room that are the heart of this home. As you enter through the 2 Car Garage, you'll find a Mudroom that's perfect for dropping off items like shoes, coats, or anything else you'd prefer to store. Just beyond, the expansive main living area awaits. Windows line the wall of the Great Room, and just beyond is a beautiful Kitchen that will please the pickiest of home chefs. A guest Foyer, Study, Dining Room/Flex Space, and Powder Room round out the first floor of this gorgeous home.Upstairs you'll find a large Owner's Suite with two walk-in closets and a private Owner's Bath that's perfect for getting away from it all. The remaining three Bedrooms all have their own walk-in closets ... Read More at tuskeshomes.com

#### **PLAN FEATURES**

4 Bedrooms

2.5 Bathrooms

2-Car Garage

Starting at 2648 Square Feet

Granite or Quartz Kitchen Countertops

Stainless Steel Range/Oven, Microwave, and

## Morgan Floor Plan

MORGAN COUNTRY 1ST FLOOR PLAN

MORGAN COUNTRY 2ND FLOOR PLAN