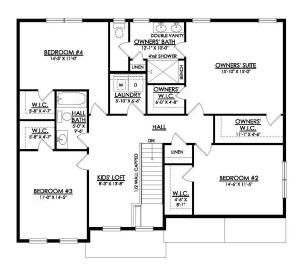

## **PLAN DETAILS**

Pricing from \$734,900

📇 4 Beds 🖆 2.5 Baths 🔄 2,648 Sq Ft

2 Story

a 2 Car Garage

Designed with functionality in mind, the Morgan features a flowing, openconcept Kitchen, Dining Nook, and Great Room that are the heart of this home. As you enter through the 2 Car Garage, you'll find a Mudroom that's perfect for dropping off items like shoes, coats, or anything else you'd prefer to store. Just beyond, the expansive main living area awaits. Windows line the wall of the Great Room, and just beyond is a beautiful Kitchen that will please the pickiest of home chefs. A guest Foyer, Study, Dining Room/Flex Space, and Powder Room round out the first floor of this gorgeous home.Upstairs you'll find a large Owner's Suite with two walk-in closets and a private Owner's Bath that's perfect for getting away from it all. The remaining three Bedrooms all have their own walk-in closets ... Read More at tuskeshomes.com

## Morgan Floor Plan

MORGAN COUNTRY 1ST FLOOR PLAN

MORGAN COUNTRY 2ND FLOOR PLAN