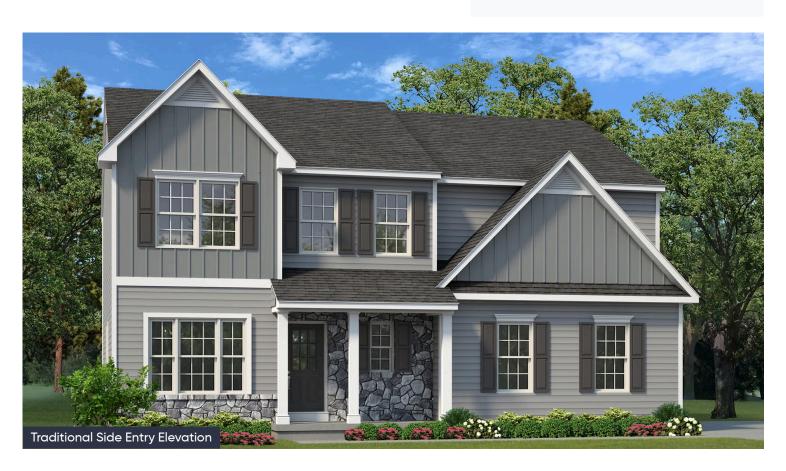

# Morgan Floor Plan

#### In Tumble Creek Estates from \$734,900

## **PLAN DETAILS**

Pricing from \$734,900

📇 4 Beds 🖆 2.5 Baths 🔄 2,648 Sq Ft

2 Story

a 2 Car Garage

Designed with functionality in mind, the Morgan features a flowing, openconcept Kitchen, Dining Nook, and Great Room that are the heart of this home. As you enter through the 2 Car Garage, you'll find a Mudroom that's perfect for dropping off items like shoes, coats, or anything else you'd prefer to store. Just beyond, the expansive main living area awaits. Windows line the wall of the Great Room, and just beyond is a beautiful Kitchen that will please the pickiest of home chefs. A guest Foyer, Study, Dining Room/Flex Space, and Powder Room round out the first floor of this gorgeous home.Upstairs you'll find a large Owner's Suite with two walk-in closets and a private Owner's Bath that's perfect for getting away from it all. The remaining three Bedrooms all have their own walk-in closets ... Read More at tuskeshomes.com