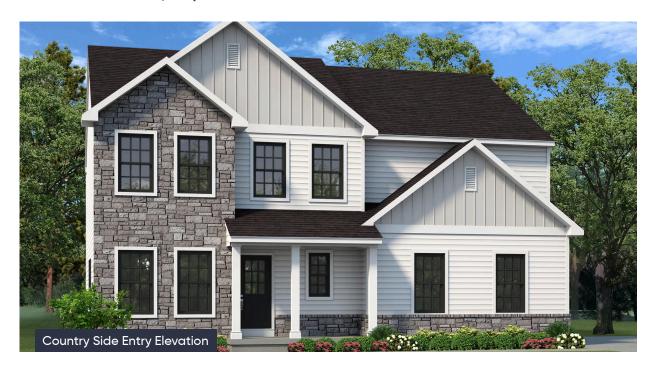

# Morgan Floor Plan

#### In Tumble Creek Estates from \$734,900

## **PLAN DETAILS**

Pricing from \$734,900

📇 4 Beds 🖆 2.5 Baths 🔄 2,648 Sq Ft

2 Story

a 2 Car Garage

Designed with functionality in mind, the Morgan features a flowing, openconcept Kitchen, Dining Nook, and Great Room that are the heart of this home. As you enter through the 2 Car Garage, you'll find a Mudroom that's perfect for dropping off items like shoes, coats, or anything else you'd prefer to store. Just beyond, the expansive main living area awaits. Windows line the wall of the Great Room, and just beyond is a beautiful Kitchen that will please the pickiest of home chefs. A guest Foyer, Study, Dining Room/Flex Space, and Powder Room round out the first floor of this gorgeous home.Upstairs you'll find a large Owner's Suite with two walk-in closets and a private Owner's Bath that's perfect for getting away from it all. The remaining three Bedrooms all have their own walk-in closets ... Read More at tuskeshomes.com