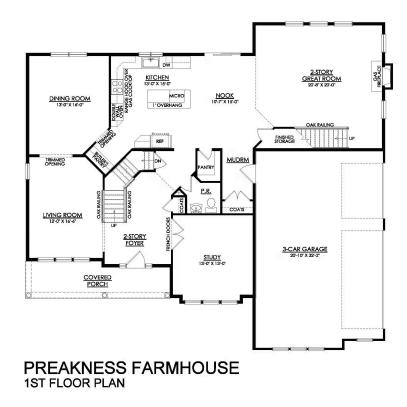

## **PLAN DETAILS**

Pricing from \$899,900

📇 4 Beds 🛁 3.5 Baths 🛛 🗔 3,763 Sq Ft ⁄ 2 Story 🛱 3 Car Garage

Martha

New Home Specialist

ALL DIG THE R. P. +П Barris Barris **Traditional Elevation** 

The Preakness floorplan offers luxury and grandeur in a magnificent layout with over 3700 sq ft of living space. Step into the awe-inspiring two-story Foyer and Great Room, each with their own staircase. The Kitchen features a stunning island complete with an overhang bar that's perfect for entertaining. The walk-in pantry and optional butler's pantry are conveniently located, ready to store all your culinary essentials. The adjacent dining Nook includes a sliding patio door that opens to the backyard, inviting the outdoors in for al fresco dining and unforgettable memories. A formal Dining Room, Living Room, private Study, and Powder Room complete the main living areas of this home.Upstairs, Soak in the lavishness of the private Owner's Suite which features a dressing area, spacious walk- ... Read More at tuskeshomes.com

## **PLAN FEATURES**

4 Bedrooms 3.5 Bathrooms 3-Car Garage Two-Story Great Room Two-Story Foyer Walk-In Pantry

All prices, promotions, features, floor plans, elevations and dimensions are subject to change without notice.