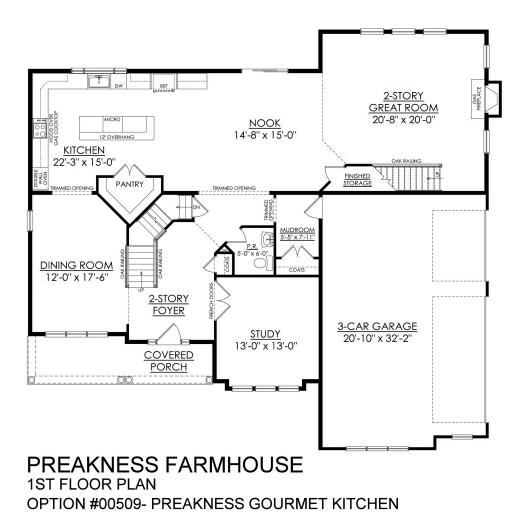

## **PLAN DETAILS**

Pricing from \$899,900

📇 4 Beds 🛁 3.5 Baths 🛛 🗔 3,763 Sq Ft ⁄ 2 Story 🛱 3 Car Garage

Martha

New Home Specialist

ALL DIG THE R. P. +П Barris Barris **Traditional Elevation** 

The Preakness floorplan offers luxury and grandeur in a magnificent layout with over 3700 sq ft of living space. Step into the awe-inspiring two-story Foyer and Great Room, each with their own staircase. The Kitchen features a stunning island complete with an overhang bar that's perfect for entertaining. The walk-in pantry and optional butler's pantry are conveniently located, ready to store all your culinary essentials. The adjacent dining Nook includes a sliding patio door that opens to the backyard, inviting the outdoors in for al fresco dining and unforgettable memories. A formal Dining Room, Living Room, private Study, and Powder Room complete the main living areas of this home.Upstairs, Soak in the lavishness of the private Owner's Suite which features a dressing area, spacious walk- ... Read More at tuskeshomes.com

## **PLAN FEATURES**

4 Bedrooms 3.5 Bathrooms 3-Car Garage Two-Story Great Room Two-Story Foyer Walk-In Pantry

All prices, promotions, features, floor plans, elevations and dimensions are subject to change without notice.