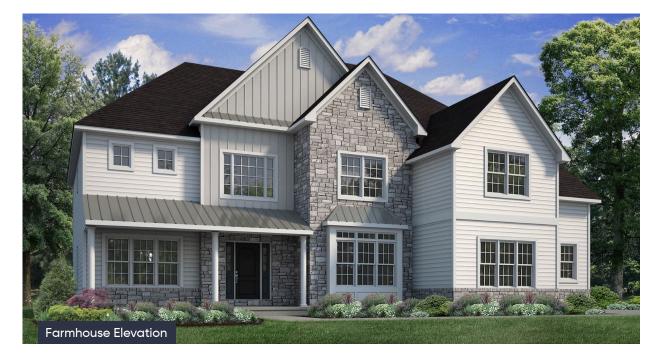

## **Preakness** Floor Plan

In Tumble Creek Estates from \$899,900

## **PLAN DETAILS**

Pricing from \$899,900

📇 4 Beds 🛁 3.5 Baths 🛛 🗔 3,763 Sq Ft ⁄ 2 Story 🛱 3 Car Garage

Martha

New Home Specialist

ALL DIG THE R. P. +П Barris Barris **Traditional Elevation** 

The Preakness floorplan offers luxury and grandeur in a magnificent layout with over 3700 sq ft of living space. Step into the awe-inspiring two-story Foyer and Great Room, each with their own staircase. The Kitchen features a stunning island complete with an overhang bar that's perfect for entertaining. The walk-in pantry and optional butler's pantry are conveniently located, ready to store all your culinary essentials. The adjacent dining Nook includes a sliding patio door that opens to the backyard, inviting the outdoors in for al fresco dining and unforgettable memories. A formal Dining Room, Living Room, private Study, and Powder Room complete the main living areas of this home.Upstairs, Soak in the lavishness of the private Owner's Suite which features a dressing area, spacious walk- ... Read More at tuskeshomes.com