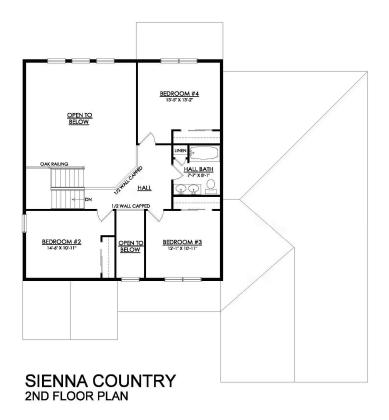

## PLAN DETAILS

Pricing from \$804,900

4 Beds 2.5 Baths 5 2,828 Sq Ft
2 Story 2 Car Garage

Martha

New Home Specialist

<image>

Live in luxury and style with the spacious Sienna, featuring an open-concept open living space that's designed for entertaining. The Kitchen boasts generous countertop space and a spacious island. Dine in elegance in the formal Dining Room or cozy Nook. The 2-story Great Room features a relaxing fireplace, making it the perfect spot to unwind or host family and friends. The private Study, separated by double doors, provides a quiet place to work or learn from home when needed.Step into the first-floor Owner's Suite, complete with a sitting area and a private bath retreat. On the second floor, there are three additional bedrooms and a shared hall bath for the family. For added flexibility, this plan also features an optional first-floor In-Law Suite, which relocates the Owner's suite upstai ... Read More at tuskeshomes.com

## PLAN FEATURES

- 4 Bedrooms
- 2.5 Bathrooms
- 2-Car Garage
- Starting at 2828 Square Feet
- Kitchen Island with Granite or Quartz

All prices, promotions, features, floor plans, elevations and dimensions are subject to change without notice.