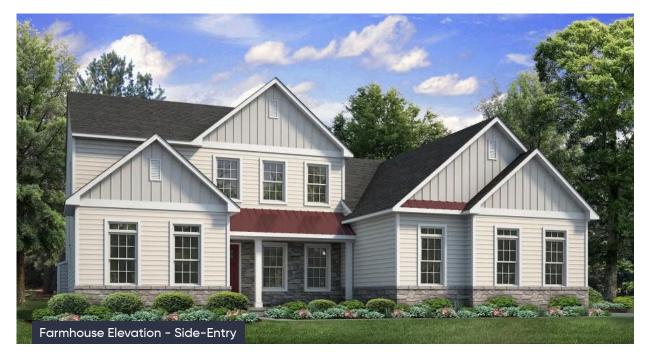

## Sienna Floor Plan

In Tumble Creek Estates from **\$804,900** 

## PLAN DETAILS

Pricing from \$804,900

4 Beds 2.5 Baths 5 2,828 Sq Ft
2 Story 2 Car Garage

Martha

New Home Specialist

<image>

Live in luxury and style with the spacious Sienna, featuring an open-concept open living space that's designed for entertaining. The Kitchen boasts generous countertop space and a spacious island. Dine in elegance in the formal Dining Room or cozy Nook. The 2-story Great Room features a relaxing fireplace, making it the perfect spot to unwind or host family and friends. The private Study, separated by double doors, provides a quiet place to work or learn from home when needed.Step into the first-floor Owner's Suite, complete with a sitting area and a private bath retreat. On the second floor, there are three additional bedrooms and a shared hall bath for the family. For added flexibility, this plan also features an optional first-floor In-Law Suite, which relocates the Owner's suite upstai ... Read More at tuskeshomes.com

## PLAN FEATURES

- 4 Bedrooms
- 2.5 Bathrooms
- 2-Car Garage
- Starting at 2828 Square Feet
- Kitchen Island with Granite or Quartz

All prices, promotions, features, floor plans, elevations and dimensions are subject to change without notice.