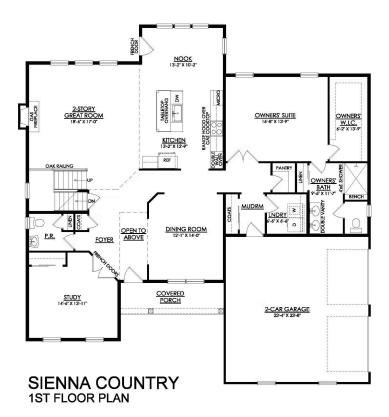

## PLAN DETAILS

Pricing from \$804,900

4 Beds 2.5 Baths 5 2,828 Sq Ft
2 Story 2 Car Garage

Martha

New Home Specialist

<image>

Live in luxury and style with the spacious Sienna, featuring an open-concept open living space that's designed for entertaining. The Kitchen boasts generous countertop space and a spacious island. Dine in elegance in the formal Dining Room or cozy Nook. The 2-story Great Room features a relaxing fireplace, making it the perfect spot to unwind or host family and friends. The private Study, separated by double doors, provides a quiet place to work or learn from home when needed.Step into the first-floor Owner's Suite, complete with a sitting area and a private bath retreat. On the second floor, there are three additional bedrooms and a shared hall bath for the family. For added flexibility, this plan also features an optional first-floor In-Law Suite, which relocates the Owner's suite upstai ... Read More at tuskeshomes.com

## PLAN FEATURES

- 4 Bedrooms
- 2.5 Bathrooms
- 2-Car Garage
- Starting at 2828 Square Feet
- Kitchen Island with Granite or Quartz

All prices, promotions, features, floor plans, elevations and dimensions are subject to change without notice.