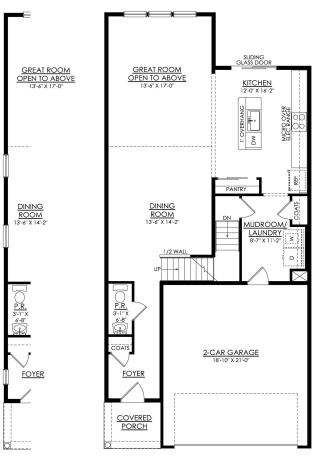

## 105 TIMBER TRAIL #51

Easton, PA 18045

GRAYSON END UNIT

GRAYSON- 1ST FLOOR STARTING AT 2007 SF