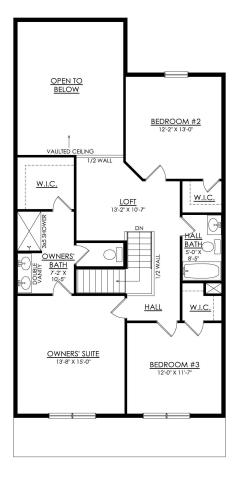

### 105 TIMBER TRAIL #51

Easton, PA 18045

GRAYSON- 2ND FLOOR STARTING AT 2007 SF