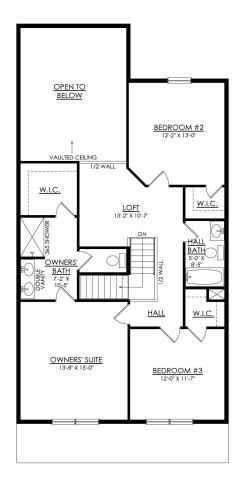

t home for those seeking ample living space, modern amenities, and comfortable living. With its open concept design and 2-story Great Room, this spacious floor plan will have you feeling right at home. The Kitchen is a chef's dream, with its ample counter space, island with seating, and a sliding glass door leading to the outdoors. Also found on the first... Read More at tuskeshomes.com

### HOME FEATURES

3 Bedrooms

2.5 Bathrooms

2-Car Garage

2033 Square Feet

**Covered Front Porch** 

Open-Concept Main Living Area

Kitchen Island with Overhang for Seating

Pantry

Rough-in Full Bathroom in Basement

Modern Farmhouse Luxe Collection







# 95 TIMBER TRAIL #47

Easton, PA 18045



GRAYSON END UNIT

GRAYSON- 1ST FLOOR STARTING AT 2007 SF







# 95 TIMBER TRAIL #47

Easton, PA 18045



GRAYSON- 2ND FLOOR STARTING AT 2007 SF