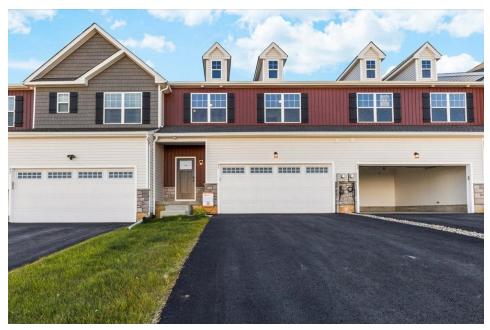

### 95 Timber Trail #47

Easton, PA 18045

### HOME DETAILS

A 3 Beds

\_\_\_\_ 2.5 Baths ☐ 2,033 Sq Ft

2 Story

2 Car Garage

Welcomed to the Grayson, a perfect home for those seeking ample living space, modern amenities, and comfortable living. With its open concept design and 2-story Great Room, this spacious floor plan will have you feeling right at home. The Kitchen is a chef's dream, with its ample counter space, island with seating, and a sliding glass door leading to the outdoors. Also found on the first... Read More at tuskeshomes.com

### HOME FEATURES

3 Bedrooms

2.5 Bathrooms

2-Car Garage

2033 Square Feet

**Covered Front Porch** 

Open-Concept Main Living Area

Kitchen Island with Overhang for Seating