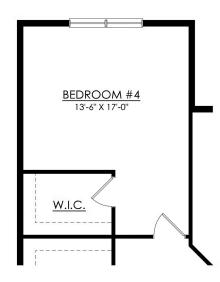

## Grayson Floor Plan In Wolf's Run from \$490,735

GRAYSON- 2ND FLOOR STARTING AT 2007 SF

GRAYSON OPT. 4TH BEDROOM ADDS 246 SF