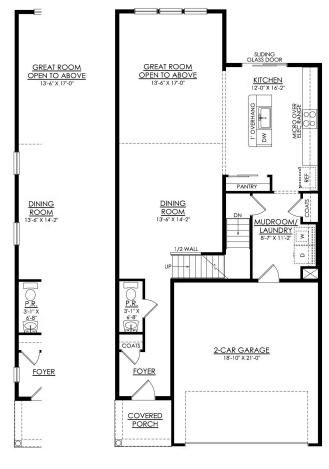

d comfortable living. With its open concept design and Great Room with vaulted ceilings, this spacious floor plan will have you feeling right at home. The Kitchen is a chef's dream, with its ample counter space, island with seating, and a sliding glass door leading to the outdoors. Also found on the first floor is a welcoming Foyer, convenient Powder Room, and a spacious Mudroom just off the 2-car garage that's a perfect storage area for items you need on the go. Head upstairs to relax in the comfort of the Owner's Suite, complete with a spa-like Owner's Bath and a large walk-in closet. The 2nd floor Loft provides a flexible space that can be used as a home office, playroom, or a cozy reading n ... Read More at tuskeshomes.com





## Grayson Floor Plan

#### In Wolf's Run from \$490,735





GRAYSON- 1ST FLOOR STARTING AT 2007 SF





## Grayson Floor Plan In Wolf's Run from \$490,735



GRAYSON- 2ND FLOOR STARTING AT 2007 SF











GRAYSON OPT. 4TH BEDROOM ADDS 246 SF