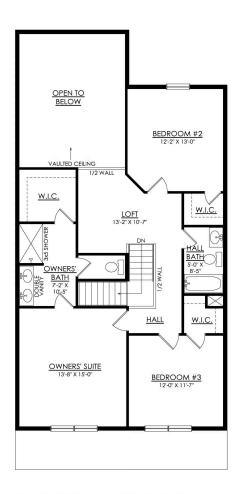

## Grayson Floor Plan In Wolf's Run from \$490,735

GRAYSON- 2ND FLOOR STARTING AT 2007 SF

GRAYSON OPT. 4TH BEDROOM ADDS 246 SF