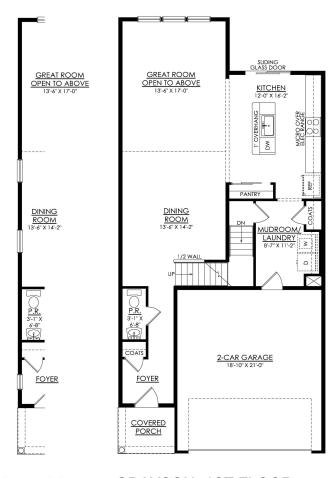

In Wolf's Run from \$490,735

PLAN DETAILS Pricing from \$490,735

A 3 Beds

📤 2.5 Baths 🔄 2,033 Sq Ft

2 Story

2 Car Garage

Welcomed to the Grayson, a perfect home for those seeking ample living space, modern amenities, and comfortable living. With its open concept design and Great Room with vaulted ceilings, this spacious floor plan will have you feeling right at home. The Kitchen is a chef's dream, with its ample counter space, island with seating, and a sliding glass door leading to the outdoors. Also found on the first floor is a welcoming Foyer, convenient Powder Room, and a spacious Mudroom just off the 2-car garage that's a perfect storage area for items you need on the go. Head upstairs to relax in the comfort of the Owner's Suite, complete with a spa-like Owner's Bath and a large walk-in closet. The 2nd floor Loft provides a flexible space that can be used as a home office, playroom, or a cozy reading n ... Read More at tuskeshomes.com

In Wolf's Run from \$490,735

GRAYSON- 1ST FLOOR STARTING AT 2007 SF

In Wolf's Run from \$490,735

GRAYSON- 2ND FLOOR STARTING AT 2007 SF

In Wolf's Run from \$490,735

GRAYSON OPT. 4TH BEDROOM ADDS 246 SF