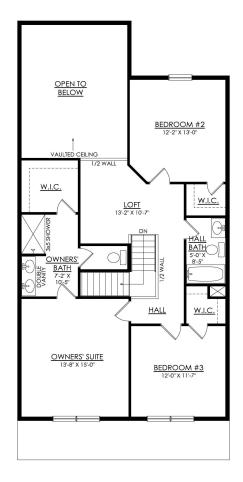

In Wolf's Run from \$490,735

PLAN DETAILS Pricing from \$490,735

A 3 Beds

📤 2.5 Baths 🔄 2,033 Sq Ft

2 Story

2 Car Garage

Welcomed to the Grayson, a perfect home for those seeking ample living space, modern amenities, and comfortable living. With its open concept design and Great Room with vaulted ceilings, this spacious floor plan will have you feeling right at home. The Kitchen is a chef's dream, with its ample counter space, island with seating, and a sliding glass door leading to the outdoors. Also found on the first floor is a welcoming Foyer, convenient Powder Room, and a spacious Mudroom just off the 2-car garage that's a perfect storage area for items you need on the go. Head upstairs to relax in the comfort of the Owner's Suite, complete with a spa-like Owner's Bath and a large walk-in closet. The 2nd floor Loft provides a flexible space that can be used as a home office, playroom, or a cozy reading n ... Read More at tuskeshomes.com

In Wolf's Run from \$490,735

GRAYSON- 1ST FLOOR STARTING AT 2007 SF

In Wolf's Run from \$490,735

GRAYSON- 2ND FLOOR STARTING AT 2007 SF

In Wolf's Run from \$490,735

GRAYSON OPT. 4TH BEDROOM ADDS 246 SF