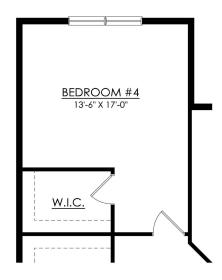

In Wolf's Run from \$490,735

GRAYSON- 1ST FLOOR STARTING AT 2007 SF

In Wolf's Run from \$490,735

GRAYSON- 2ND FLOOR STARTING AT 2007 SF

In Wolf's Run from \$490,735

GRAYSON OPT. 4TH BEDROOM ADDS 246 SF