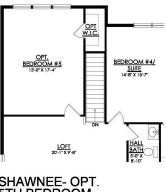

New Home Specialist

SHAWNEE- OPT. 5TH BEDROOM ADDS 273 SF

SHAWNEE- OPT. 5TH BEDROOM/SUITE ADDS 273 SF