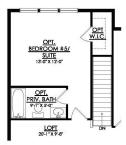

New Home Specialist

SHAWNEE- OPT. 5TH BEDROOM ADDS 273 SF

SHAWNEE- OPT. 5TH BEDROOM/SUITE ADDS 273 SF