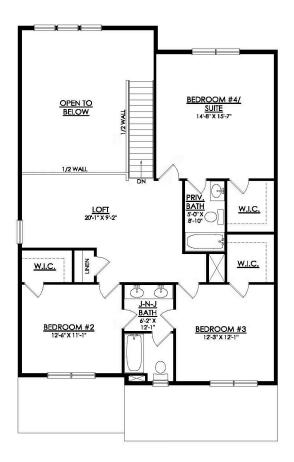

- 1st Floor Owner's Suite with Private Bathroom

Martha

New Home Specialist

Martha

New Home Specialist

(484) 626-1616

SHAWNEE- 2ND FLOOR STARTING AT 2354 SF

Martha