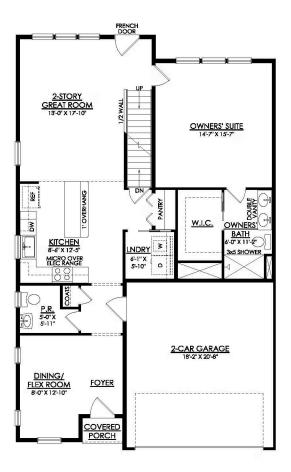

## **PLAN DETAILS**

Pricing from \$544,985

📇 4 Beds 🚔 3.5 Baths 🔄 2,354 Sq Ft 🔬 2 Story 2 Car Garage

Martha

New Home Specialist

Our most spacious townhome plan, the Shawnee is perfect for multigenerational families or those looking for more room for everyday living. As you step through the welcoming covered front porch, you are greeted by a Flex Room that could provide a formal dining area or a quiet place to work from home. A coat closet, Powder Room, and access to a convenient 2-car Garage complete the entry experience. Head into the adjoining Kitchen which features an island with an overhang, granite or quartz countertops, and a pantry. The open and airy 2-story Great Room is the perfect place to unwind or entertain, with a wall of windows and a French door leading to the backyard. This home's 1st-floor Owner's Suite includes a private Bath with a 3' x 5' shower and a walk-in closet with sh ... Read More at tuskeshomes.com

## **PLAN FEATURES**

- 4 Bedrooms
- 3.5 Bathrooms
- 2-Car Garage
- Starting at 2354 Square Feet
- Kitchen Island with Overhang for Seating
- Pantry

All prices, promotions, features, floor plans, elevations and dimensions are subject to sharing without of the

- 1st Floor Owner's Suite with Private Bathroom

Martha

New Home Specialist

Martha

New Home Specialist

(484) 626-1616

SHAWNEE- 2ND FLOOR STARTING AT 2354 SF

Martha