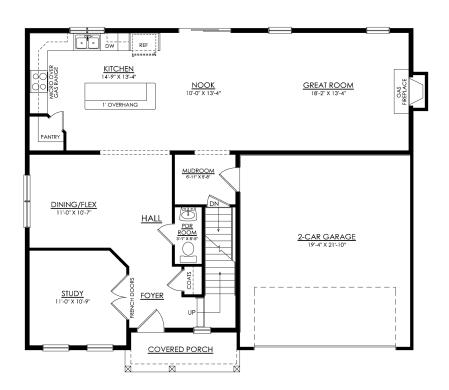

## 21 OLIVIA WAY #75

Mountain Top, PA 18707

MORGAN COUNTRY STARTING AT 2648 SF

1ST FLOOR PLAN