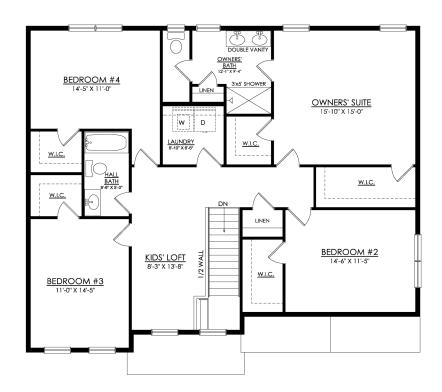

## 21 OLIVIA WAY #75

### Mountain Top, PA 18707

MORGAN COUNTRY STARTING AT 2648 SF

2ND FLOOR PLAN