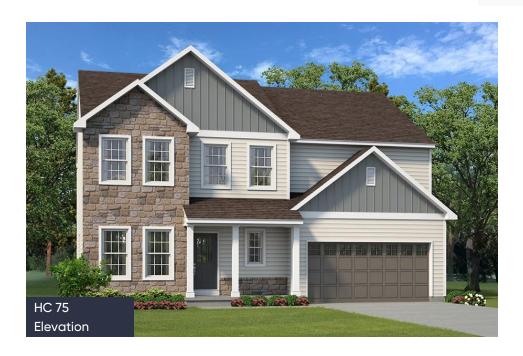

# 21 Olivia Way #75

Mountain Top, PA 18707

# 4 Beds

🔬 2.5 Baths 🖫 2,648 Sq Ft

2 Story

2 Car Garage

Designed with functionality in mind, the Morgan features a flowing, open-concept Kitchen, Dining Nook, and Great Room that are the heart of this home. As you enter through the 2 Car Garage, you'll find a Mudroom that's perfect for dropping off items like shoes, coats, or anything else you'd prefer to store. Just beyond, the expansive main living area awaits. Windows line the wall of the ... Read More at tuskeshomes.com