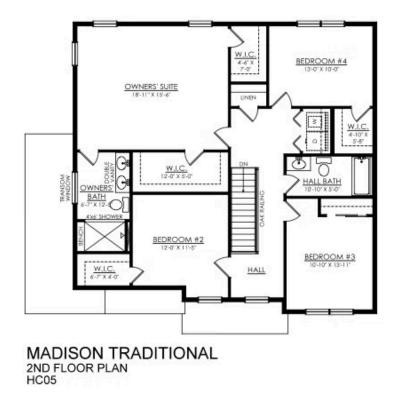

# Welcome to the Madison, a charming and inviting home that's become one of our most popular floorplans. You'll feel right at home as soon as you step into its modern open-concept main living area. The seamless flow between the Dining Room, Kitchen with Nook, and Great Room creates a warm and welcoming atmosphere. The bright and sunny study with French doors and wall of windows is a perfec... Read More at tuskeshomes.com