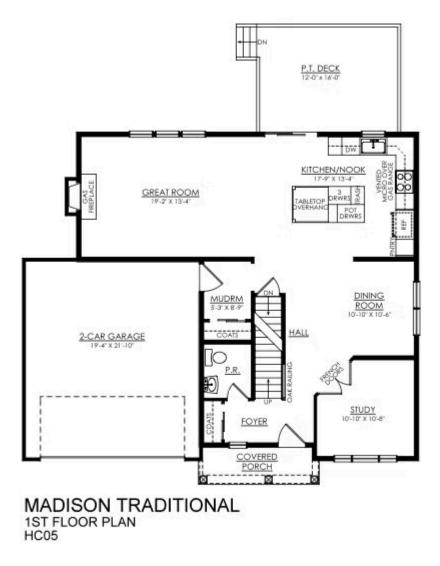

# Welcome to the Madison, a charming and inviting home that's become one of our most popular floorplans. You'll feel right at home as soon as you step into its modern open-concept main living area. The seamless flow between the Dining Room, Kitchen with Nook, and Great Room creates a warm and welcoming atmosphere. The bright and sunny study with French doors and wall of windows is a perfec... Read More at tuskeshomes.com