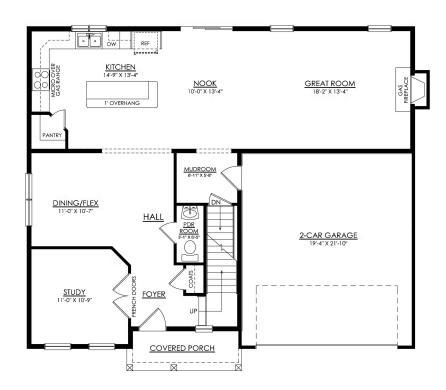

# 414 MITCHELL AVENUE #62

### Mountain Top, PA 18707

MORGAN COUNTRY STARTING AT 2648 SF

**1ST FLOOR PLAN** 

#### **HOME DETAILS**

📇 4 Beds 📫 2.5 Baths 🖫 2,648 Sq Ft

2 Story

a Car Garage

Additional Details About This Quick Delivery Home Coming Soon!Designed with functionality in mind, the Morgan features a flowing, open-concept Kitchen, Dining Nook, and Great Room that are the heart of this home. As you enter through the 2 Car Garage, you'll find a Mudroom that's perfect for dropping off items like shoes, coats, or anything else you'd prefer to store. Just beyond, the ex... Read More at tuskeshomes.com

#### **HOME FEATURES**

- 4 Bedrooms
- 2.5 Baths
- 2-Car Garage
- Spacious Owner's Suite with Private Bath and Dual Walk-In Closets
- Large Open-Concept Kitchen and Great Room
- Study with French Doors and Additional Dining/Flex Space
- 2nd Floor Laundry Room and Additional Loft Space
- Covered Front Porch