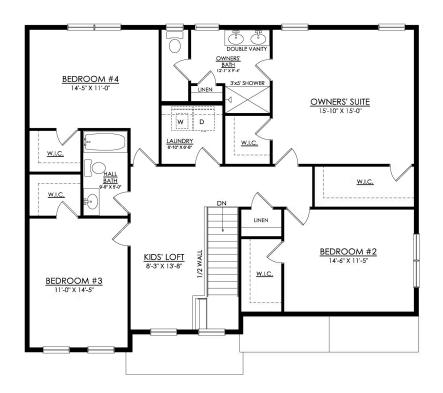

# 414 MITCHELL AVENUE #62

### Mountain Top, PA 18707

MORGAN COUNTRY STARTING AT 2648 SF

2ND FLOOR PLAN

#### **HOME DETAILS**

📇 4 Beds 📫 2.5 Baths 🖫 2,648 Sq Ft

2 Story

a Car Garage

Additional Details About This Quick Delivery Home Coming Soon!Designed with functionality in mind, the Morgan features a flowing, open-concept Kitchen, Dining Nook, and Great Room that are the heart of this home. As you enter through the 2 Car Garage, you'll find a Mudroom that's perfect for dropping off items like shoes, coats, or anything else you'd prefer to store. Just beyond, the ex... Read More at tuskeshomes.com

#### **HOME FEATURES**

- 4 Bedrooms
- 2.5 Baths
- 2-Car Garage
- Spacious Owner's Suite with Private Bath and Dual Walk-In Closets
- Large Open-Concept Kitchen and Great Room
- Study with French Doors and Additional Dining/Flex Space
- 2nd Floor Laundry Room and Additional Loft Space
- Covered Front Porch