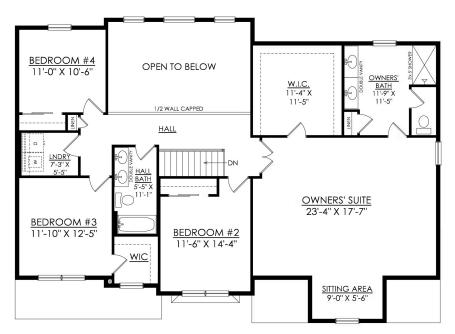

#### **PLAN DETAILS** Pricing from \$548,900

📇 4 Beds 🖺 2.5 Baths 🖫 2,954 Sq Ft

2 Story

2 Car Garage

The Breckenridge is a luxurious single-family home with over 2,900 sq ft of living space, perfect for those who appreciate fine living and require extra room. Enjoy entertaining guests in the beautiful 2-story Great Room or cozy up in the nearby Living Room. The spacious Kitchen features ample counter space with versatile configurations. Host formal dinners in the elegant Dining Room or work from home in the private Study with a convenient nearby Powder Room. The lavish Owner's Suite is situated on the second floor, offering a Sitting Room and a private full Bathroom for maximum comfort. Additionally, two more generously sized Bedrooms share a hall bath, with a convenient second-floor Laundry Room nearby. Some images, videos, virtual tours shown may be from a previously built Tuskes home of ... Read More at tuskeshomes.com

2ND FLOOR PLAN