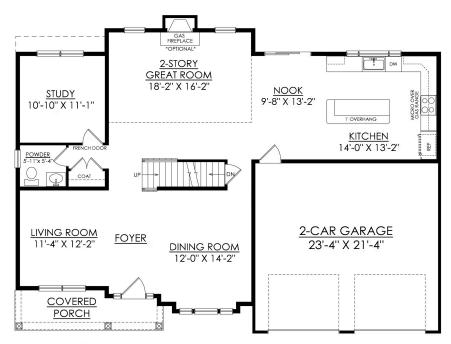

#### **PLAN DETAILS** Pricing from \$548,900

📇 4 Beds 🖺 2.5 Baths 🖫 2,954 Sq Ft

2 Story

2 Car Garage

The Breckenridge is a luxurious single-family home with over 2,900 sq ft of living space, perfect for those who appreciate fine living and require extra room. Enjoy entertaining guests in the beautiful 2-story Great Room or cozy up in the nearby Living Room. The spacious Kitchen features ample counter space with versatile configurations. Host formal dinners in the elegant Dining Room or work from home in the private Study with a convenient nearby Powder Room. The lavish Owner's Suite is situated on the second floor, offering a Sitting Room and a private full Bathroom for maximum comfort. Additionally, two more generously sized Bedrooms share a hall bath, with a convenient second-floor Laundry Room nearby. Some images, videos, virtual tours shown may be from a previously built Tuskes home of ... Read More at tuskeshomes.com

In Hillcrest Estates at Mountain Top from \$548,900

BRECKENRIDGE TRADITIONAL STARTING AT 2954 SF

1ST FLOOR PLAN

In Hillcrest Estates at Mountain Top from \$548,900

BRECKENRIDGE TRADITIONAL STARTING AT 2954 SF