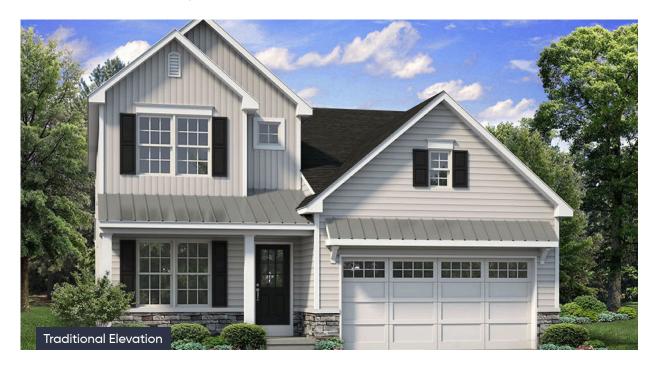

#### **PLAN DETAILS** Pricing from \$510,900

📇 3 Beds 📫 2.5 Baths 🖫 2,486 Sq Ft

2 Story

a 2 Car Garage

Discover the Franklyn - a unique and luxurious home with a flexible layout. Enter the welcoming Foyer and find a well-located coat closet, Powder Room, and useful private Study. The Kitchen boasts an island with an overhang, plenty of counter space, and a view of the open Dining Room and Great Room. The spacious Great Room is perfect for entertaining and leads to a beautiful lanai in the backyard.The first-floor Owner's Suite features a large Bedroom, generous walk-in closet, and a private Owner's Bath with two vanities, tiled shower, and linen closet. A French provides another access point to the lanai, perfect for morning coffee or relaxing at the end of the day. The upstairs includes two additional Bedrooms, a Full Bath with double vanity, and a Loft for a Play Area, TV Room, or Study a ... Read More at tuskeshomes.com