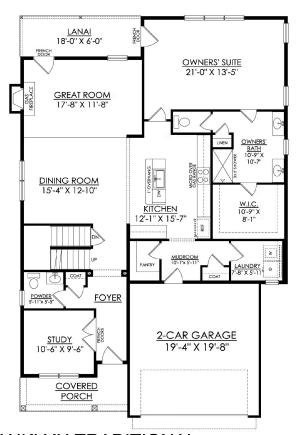

FRANKLYN TRADITIONAL 1ST FLOOR PLAN STARTING AT 2486 SF

FRANKLYN TRADITIONAL 1ST FLOOR PLAN STARTING AT 2486 SF

#### **PLAN DETAILS** Pricing from \$510,900

📇 3 Beds 📫 2.5 Baths 🖫 2,486 Sq Ft

2 Story

a 2 Car Garage

Discover the Franklyn - a unique and luxurious home with a flexible layout. Enter the welcoming Foyer and find a well-located coat closet, Powder Room, and useful private Study. The Kitchen boasts an island with an overhang, plenty of counter space, and a view of the open Dining Room and Great Room. The spacious Great Room is perfect for entertaining and leads to a beautiful lanai in the backyard.The first-floor Owner's Suite features a large Bedroom, generous walk-in closet, and a private Owner's Bath with two vanities, tiled shower, and linen closet. A French provides another access point to the lanai, perfect for morning coffee or relaxing at the end of the day. The upstairs includes two additional Bedrooms, a Full Bath with double vanity, and a Loft for a Play Area, TV Room, or Study a ... Read More at tuskeshomes.com