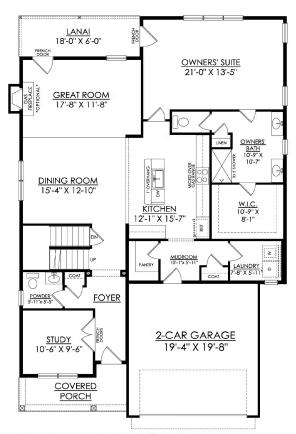

FRANKLYN TRADITIONAL 1ST FLOOR PLAN STARTING AT 2486 SF

FRANKLYN TRADITIONAL 1ST FLOOR PLAN STARTING AT 2486 SF

#### **PLAN DETAILS** Pricing from \$510,900

📇 3 Beds 📫 2.5 Baths 🖫 2,486 Sq Ft

2 Story

a 2 Car Garage

Discover the Franklyn - a unique and luxurious home with a flexible layout. Enter the welcoming Foyer and find a well-located coat closet, Powder Room, and useful private Study. The Kitchen boasts an island with an overhang, plenty of counter space, and a view of the open Dining Room and Great Room. The spacious Great Room is perfect for entertaining and leads to a beautiful lanai in the backyard.The first-floor Owner's Suite features a large Bedroom, generous walk-in closet, and a private Owner's Bath with two vanities, tiled shower, and linen closet. A French provides another access point to the lanai, perfect for morning coffee or relaxing at the end of the day. The upstairs includes two additional Bedrooms, a Full Bath with double vanity, and a Loft for a Play Area, TV Room, or Study a ... Read More at tuskeshomes.com