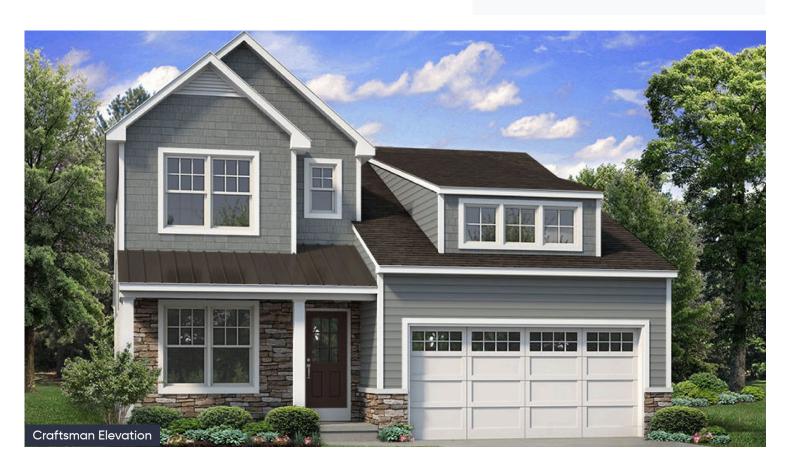

#### **PLAN DETAILS** Pricing from \$510,900

📇 3 Beds 📫 2.5 Baths 🖫 2,486 Sq Ft

2 Story

a 2 Car Garage

Discover the Franklyn - a unique and luxurious home with a flexible layout. Enter the welcoming Foyer and find a well-located coat closet, Powder Room, and useful private Study. The Kitchen boasts an island with an overhang, plenty of counter space, and a view of the open Dining Room and Great Room. The spacious Great Room is perfect for entertaining and leads to a beautiful lanai in the backyard.The first-floor Owner's Suite features a large Bedroom, generous walk-in closet, and a private Owner's Bath with two vanities, tiled shower, and linen closet. A French provides another access point to the lanai, perfect for morning coffee or relaxing at the end of the day. The upstairs includes two additional Bedrooms, a Full Bath with double vanity, and a Loft for a Play Area, TV Room, or Study a ... Read More at tuskeshomes.com