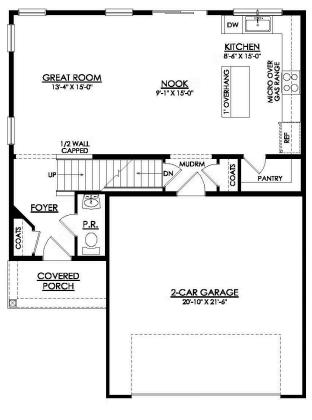

## PLAN DETAILS

Pricing from \$379,900 3 Beds 2.5 Baths I: 1,780 Sq Ft 2 Story I: 2 Car Garage

Martha

New Home Specialist

Welcome to the Lily, where comfort and convenience come together in a beautifully designed floor plan. Upon entering the Foyer, you'll find a spacious Great Room that flows seamlessly into a cozy Dining Nook and modern Kitchen. This open-concept layout, featuring a sliding door that leads to the outdoors, provides ample space for entertaining family and friends while maintaining an intimate atmosphere. Adjacent to the kitchen are a generous pantry and a mudroom that offers easy access to the 2-Car Garage.Upstairs, the Owner's Suite boasts a spacious walk-in closet and a luxurious bathroom, complete with a double vanity and a second walk-in closet. This floor also includes two additional bedrooms, a shared full bath, and a convenient laundry room.The Lily invites anyone who is looking ... Read More at tuskeshomes.com

Martha

New Home Specialist

LILY 1ST FLOOR PLAN

Martha

New Home Specialist