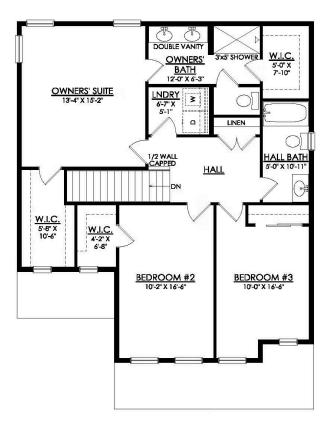

## PLAN DETAILS

Pricing from \$379,900 3 Beds 2.5 Baths I: 1,780 Sq Ft 2 Story I: 2 Car Garage

Martha

New Home Specialist

Welcome to the Lily, where comfort and convenience come together in a beautifully designed floor plan. Upon entering the Foyer, you'll find a spacious Great Room that flows seamlessly into a cozy Dining Nook and modern Kitchen. This open-concept layout, featuring a sliding door that leads to the outdoors, provides ample space for entertaining family and friends while maintaining an intimate atmosphere. Adjacent to the kitchen are a generous pantry and a mudroom that offers easy access to the 2-Car Garage.Upstairs, the Owner's Suite boasts a spacious walk-in closet and a luxurious bathroom, complete with a double vanity and a second walk-in closet. This floor also includes two additional bedrooms, a shared full bath, and a convenient laundry room.The Lily invites anyone who is looking ... Read More at tuskeshomes.com

## Lily Floor Plan In Hillcrest Estates at Mountain Top from \$379,900

LILY 2ND FLOOR PLAN