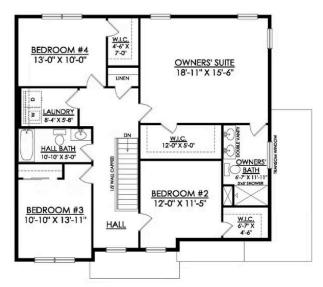

### In Hillcrest Estates at Mountain Top from \$451,900

MADISON TRADITIONAL STARTING AT 2392 SF

2ND FLOOR PLAN

In Hillcrest Estates at Mountain Top from \$451,900

In Hillcrest Estates at Mountain Top from \$451,900