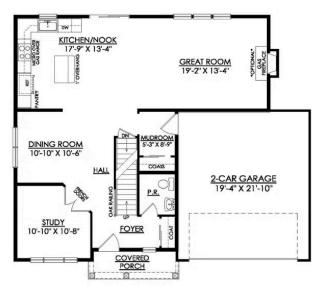

### In Hillcrest Estates at Mountain Top from \$451,900

MADISON TRADITIONAL STARTING AT 2392 SF

1ST FLOOR PLAN