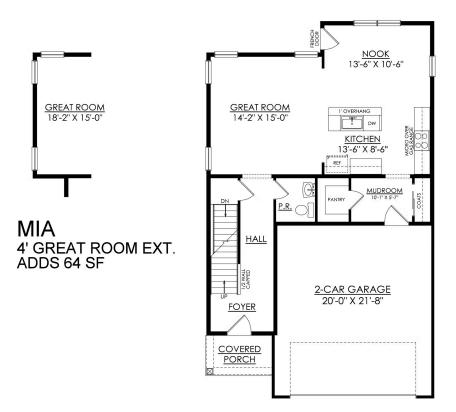

### In Hillcrest Estates at Mountain Top from \$400,900

MIA 1ST FLOOR PLAN STARTING AT 1928 SF

#### **PLAN DETAILS** Pricing from \$400,900

📇 3 Beds 🖺 2.5 Baths 🖫 1,928 Sq Ft

2 Story

a 2 Car Garage

Welcome to the Mia, a beautifully designed and thoughtfully crafted home that's perfect for families looking for comfort and convenience. Entering through the foyer, you're greeted by a warm and inviting open-concept Great Room, Kitchen, and Dining Nook. The spacious Kitchen comes equipped with modern appliances, ample countertop space, and a perfect view of the main hub of the home, making entertaining a breeze. A well-located Powder Room and Mudroom with a Walk-in Pantry just off the 2-Car Garage complete the Mia's first floor. Upstairs, you'll find a large Owner's Suite with two walk-in closets and a private Owner's Bath, making it the perfect retreat after a long day. Additionally, there are two more Bedrooms with walk-in closets that share a Hall Bath, providing plenty of space for a g ... Read More at tuskeshomes.com