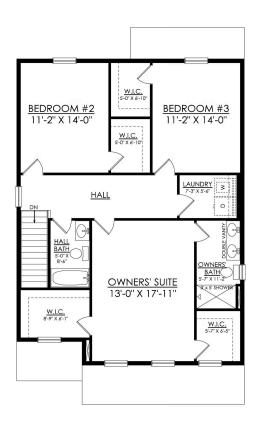

## In Hillcrest Estates at Mountain Top from \$400,900

MIA 2ND FLOOR PLAN STARTING AT 1928 SF

#### **PLAN DETAILS** Pricing from \$400,900

📇 3 Beds 🖺 2.5 Baths 🖫 1,928 Sq Ft

2 Story

a 2 Car Garage

Welcome to the Mia, a beautifully designed and thoughtfully crafted home that's perfect for families looking for comfort and convenience. Entering through the foyer, you're greeted by a warm and inviting open-concept Great Room, Kitchen, and Dining Nook. The spacious Kitchen comes equipped with modern appliances, ample countertop space, and a perfect view of the main hub of the home, making entertaining a breeze. A well-located Powder Room and Mudroom with a Walk-in Pantry just off the 2-Car Garage complete the Mia's first floor. Upstairs, you'll find a large Owner's Suite with two walk-in closets and a private Owner's Bath, making it the perfect retreat after a long day. Additionally, there are two more Bedrooms with walk-in closets that share a Hall Bath, providing plenty of space for a g ... Read More at tuskeshomes.com