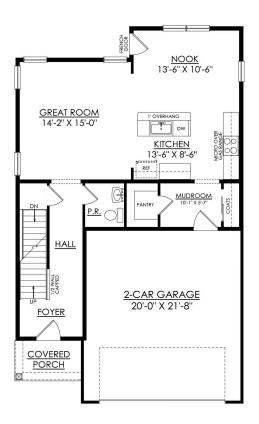

### In Hillcrest Estates at Mountain Top from \$400,900

MIA 1ST FLOOR PLAN STARTING AT 1928 SF

#### **PLAN DETAILS** Pricing from \$400,900

📇 3 Beds 🖺 2.5 Baths 🖫 1,928 Sq Ft

2 Story

a 2 Car Garage

Welcome to the Mia, a beautifully designed and thoughtfully crafted home that's perfect for families looking for comfort and convenience. Entering through the foyer, you're greeted by a warm and inviting open-concept Great Room, Kitchen, and Dining Nook. The spacious Kitchen comes equipped with modern appliances, ample countertop space, and a perfect view of the main hub of the home, making entertaining a breeze. A well-located Powder Room and Mudroom with a Walk-in Pantry just off the 2-Car Garage complete the Mia's first floor. Upstairs, you'll find a large Owner's Suite with two walk-in closets and a private Owner's Bath, making it the perfect retreat after a long day. Additionally, there are two more Bedrooms with walk-in closets that share a Hall Bath, providing plenty of space for a g ... Read More at tuskeshomes.com