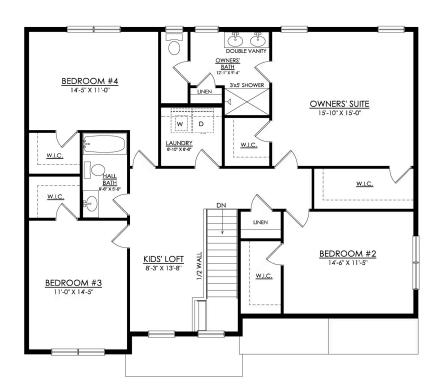

#### In Hillcrest Estates at Mountain Top from \$478,900

MORGAN TRADITIONAL STARTING AT 2648 SF

2ND FLOOR PLAN

In Hillcrest Estates at Mountain Top from \$478,900

In Hillcrest Estates at Mountain Top from \$478,900