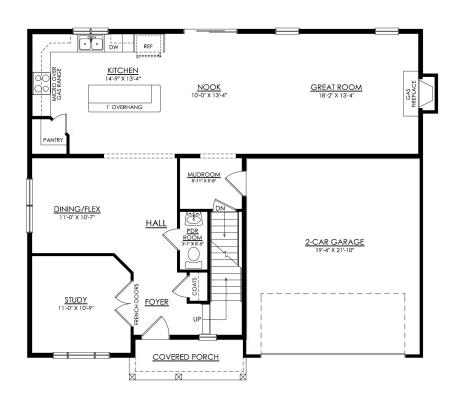

### In Hillcrest Estates at Mountain Top from \$478,900

MORGAN TRADITIONAL STARTING AT 2648 SF

1ST FLOOR PLAN