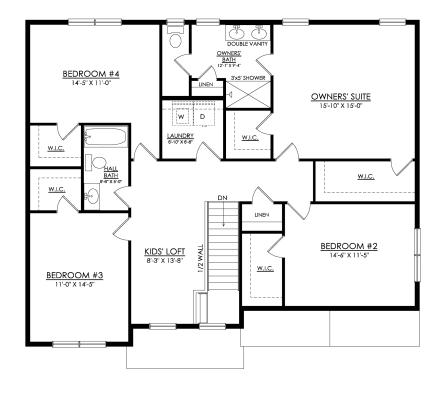

### PLAN DETAILS Pricing from \$473,900

|   | 4 Beds  |  |
|---|---------|--|
| é | 2 Story |  |

🛁 2.5 Baths 🔄 2,648 Sq Ft

Martha

New Home Specialist

a 2 Car Garage

Designed with functionality in mind, the Morgan features a flowing, open-concept Kitchen, Dining Nook, and Great Room that are the heart of this home. As you enter through the 2 Car Garage, you'll find a Mudroom that's perfect for dropping off items like shoes, coats, or anything else you'd prefer to store. Just beyond, the expansive main living area awaits. Windows line the wall of the Great Room, and just beyond is a beautiful Kitchen that will please the pickiest of home chefs. A guest Foyer, Study, Dining Room/Flex Space, and Powder Room round out the first floor of this gorgeous home. Upstairs you'll find a large Owner's Suite with two walk-in closets and a private Owner's Bath that's perfect for getting away from it all. The remaining three Bedrooms all have their own walk-in closets ... Read More at tuskeshomes.com

### MORGAN TRADITIONAL STARTING AT 2648 SF

2ND FLOOR PLAN

Martha

New Home Specialist

In Hillcrest Estates at Mountain Top from \$473,900

MORGAN COUNTRY STARTING AT 2648 SF

**1ST FLOOR PLAN** 

Martha