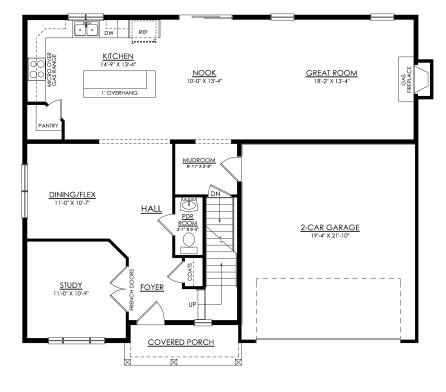

### PLAN DETAILS Pricing from \$473,900

|   | 4 Beds  |  |
|---|---------|--|
| é | 2 Story |  |

🛁 2.5 Baths 🔄 2,648 Sq Ft

Martha

New Home Specialist

a 2 Car Garage

Designed with functionality in mind, the Morgan features a flowing, open-concept Kitchen, Dining Nook, and Great Room that are the heart of this home. As you enter through the 2 Car Garage, you'll find a Mudroom that's perfect for dropping off items like shoes, coats, or anything else you'd prefer to store. Just beyond, the expansive main living area awaits. Windows line the wall of the Great Room, and just beyond is a beautiful Kitchen that will please the pickiest of home chefs. A guest Foyer, Study, Dining Room/Flex Space, and Powder Room round out the first floor of this gorgeous home. Upstairs you'll find a large Owner's Suite with two walk-in closets and a private Owner's Bath that's perfect for getting away from it all. The remaining three Bedrooms all have their own walk-in closets ... Read More at tuskeshomes.com

#### MORGAN TRADITIONAL STARTING AT 2648 SF

1ST FLOOR PLAN

Martha

New Home Specialist

In Hillcrest Estates at Mountain Top from \$473,900