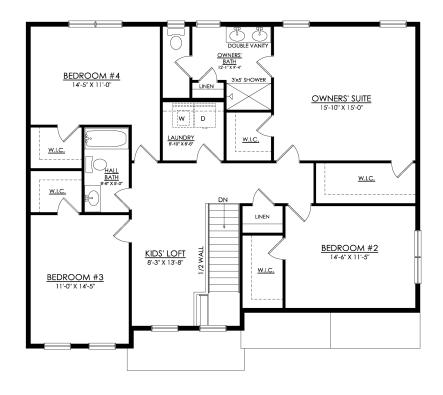

### MORGAN TRADITIONAL STARTING AT 2648 SF

2ND FLOOR PLAN

Martha

New Home Specialist

In Hillcrest Estates at Mountain Top from \$473,900

MORGAN COUNTRY STARTING AT 2648 SF

**1ST FLOOR PLAN** 

Martha