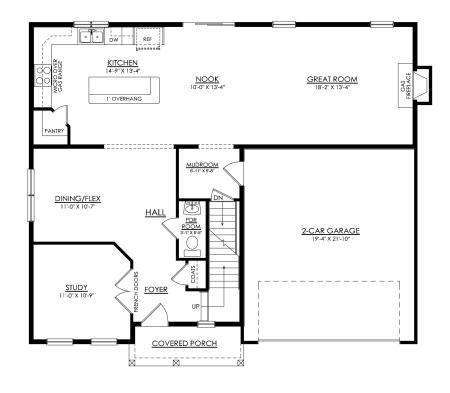

#### MORGAN TRADITIONAL STARTING AT 2648 SF

1ST FLOOR PLAN

Martha

New Home Specialist

In Hillcrest Estates at Mountain Top from \$473,900