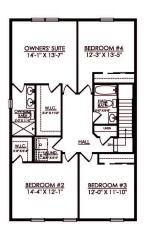

#### **PLAN DETAILS** Pricing from \$414,900

📇 4 Beds 🗐 2.5 Baths 🖫 2,081 Sq Ft

2 Story

a 2 Car Garage

With an open-concept design, the Nittany is perfect for entertaining and daily living. The Kitchen, Great Room, and Dining Room are all connected, so you can stay engaged with your guests while whipping up delicious meals. The Kitchen includes modern finishes and a large kitchen island that provides extra seating for casual dining. Take the stairs to the second floor and you'll find a spacious fourbedroom layout. Unwind in your roomy Owner's Suite that includes a walk-in closet and private Bath. Three more Bedrooms, including one that could double as a study, a Full Bath, and a second floor Laundry Room complete the Nittany's well-designed layout. Some images, videos, virtual tours shown may be from a previously built Tuskes home of similar design. Actual options, colors, and selections ma ... Read More at tuskeshomes.com

## In Hillcrest Estates at Mountain Top from \$414,900

NITTANY STARTING AT 2081 SF

2ND FLOOR PLAN