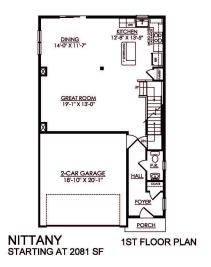

#### **PLAN DETAILS** Pricing from \$414,900

📇 4 Beds 🗐 2.5 Baths 🖫 2,081 Sq Ft

2 Story

a 2 Car Garage

With an open-concept design, the Nittany is perfect for entertaining and daily living. The Kitchen, Great Room, and Dining Room are all connected, so you can stay engaged with your guests while whipping up delicious meals. The Kitchen includes modern finishes and a large kitchen island that provides extra seating for casual dining. Take the stairs to the second floor and you'll find a spacious fourbedroom layout. Unwind in your roomy Owner's Suite that includes a walk-in closet and private Bath. Three more Bedrooms, including one that could double as a study, a Full Bath, and a second floor Laundry Room complete the Nittany's well-designed layout. Some images, videos, virtual tours shown may be from a previously built Tuskes home of similar design. Actual options, colors, and selections ma ... Read More at tuskeshomes.com

## In Hillcrest Estates at Mountain Top from \$414,900

NITTANY STARTING AT 2081 SF

2ND FLOOR PLAN