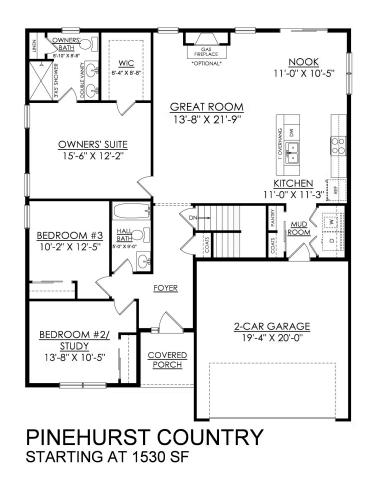

## **Pinehurst** Floor Plan

In Hillcrest Estates at Mountain Top from \$408,900

## PLAN DETAILS

Pricing from \$408,900

3 Beds 2.0 Baths In 1,530 Sq Ft
1 Story In 2 Car Garage

Martha

New Home Specialist

Discover the ultimate home sweet home with the Pinehurst! This cozy ranch-style floor plan is perfect for those seeking a stress-free lifestyle. The open-concept design is both efficient and inviting, making it the perfect space for hosting guests and enjoying quality time with loved ones. The Kitchen, with its island and overhang, is not only functional, but it's also the perfect place for a quick chat over coffee. The Great Room features a wall of windows, allowing natural light to pour in, and offering stunning views of the backyard. Retire to the luxurious Owner's Suite, complete with a generous walk-in closet and a private spa-like Owner's Bath, featuring a double vanity, roomy shower, and separate linen closet. With two more Bedrooms and a full Hall Bath, the Pinehurst has everything ... Read More at tuskeshomes.com