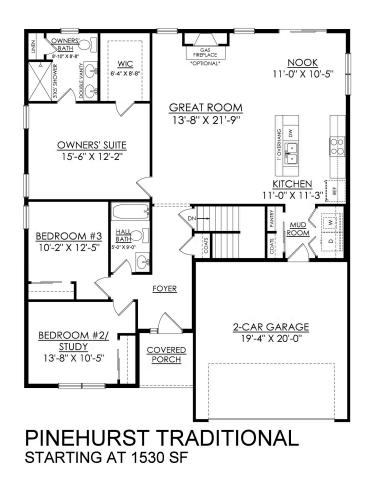

## **Pinehurst** Floor Plan

In Hillcrest Estates at Mountain Top from \$408,900

## PLAN DETAILS

Pricing from \$408,900

3 Beds 2.0 Baths In 1,530 Sq Ft
1 Story In 2 Car Garage

Martha

New Home Specialist

Discover the ultimate home sweet home with the Pinehurst! This cozy ranch-style floor plan is perfect for those seeking a stress-free lifestyle. The open-concept design is both efficient and inviting, making it the perfect space for hosting guests and enjoying quality time with loved ones. The Kitchen, with its island and overhang, is not only functional, but it's also the perfect place for a quick chat over coffee. The Great Room features a wall of windows, allowing natural light to pour in, and offering stunning views of the backyard. Retire to the luxurious Owner's Suite, complete with a generous walk-in closet and a private spa-like Owner's Bath, featuring a double vanity, roomy shower, and separate linen closet. With two more Bedrooms and a full Hall Bath, the Pinehurst has everything ... Read More at tuskeshomes.com