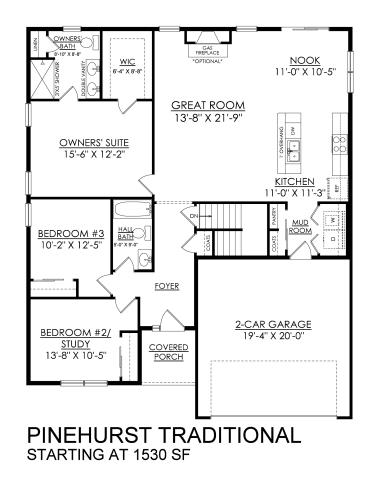

## **Pinehurst** Floor Plan

In Hillcrest Estates at Mountain Top from \$403,900

#### PLAN DETAILS Pricing from \$403,900

| Ħ | 3 Beds  |  |
|---|---------|--|
| A | 1 Story |  |

🛁 2.0 Baths 🔄 1,530 Sq Ft

2 Car Garage

Martha

New Home Specialist

**Traditional Elevation** Discover the ultimate home sweet home with the Pinehurst! This cozy ranch-style floor plan is perfect for those seeking a stress-free lifestyle. The open-concept design is both efficient and inviting, making it the perfect space for hosting guests and enjoying quality time

with loved ones. The Kitchen, with its island and overhang, is not only functional, but it's also the perfect place for a quick chat over coffee. The Great Room features a wall of windows, allowing natural light to pour in, and offering stunning views of the backyard. Retire to the luxurious Owner's Suite, complete with a generous walk-in closet and a private spa-like Owner's Bath, featuring a double vanity, roomy shower, and separate linen closet. With two more Bedrooms and a full Hall Bath, the Pinehurst has everything ... Read More at tuskeshomes.com