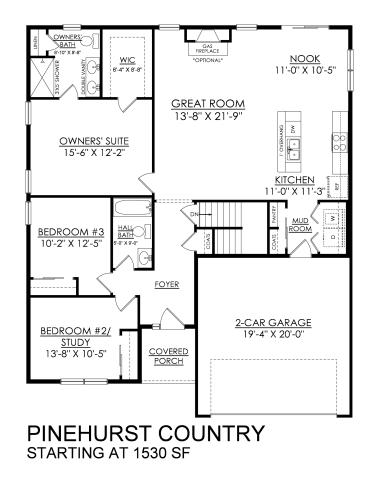

## **Pinehurst** Floor Plan

In Hillcrest Estates at Mountain Top from \$403,900

#### PLAN DETAILS Pricing from \$403,900

| Ħ | 3 Beds  |  |
|---|---------|--|
| A | 1 Story |  |

🛁 2.0 Baths 🔄 1,530 Sq Ft

2 Car Garage

Martha

New Home Specialist

**Traditional Elevation** Discover the ultimate home sweet home with the Pinehurst! This cozy ranch-style floor plan is perfect for those seeking a stress-free lifestyle. The open-concept design is both efficient and inviting, making it the perfect space for hosting guests and enjoying quality time

with loved ones. The Kitchen, with its island and overhang, is not only functional, but it's also the perfect place for a quick chat over coffee. The Great Room features a wall of windows, allowing natural light to pour in, and offering stunning views of the backyard. Retire to the luxurious Owner's Suite, complete with a generous walk-in closet and a private spa-like Owner's Bath, featuring a double vanity, roomy shower, and separate linen closet. With two more Bedrooms and a full Hall Bath, the Pinehurst has everything ... Read More at tuskeshomes.com