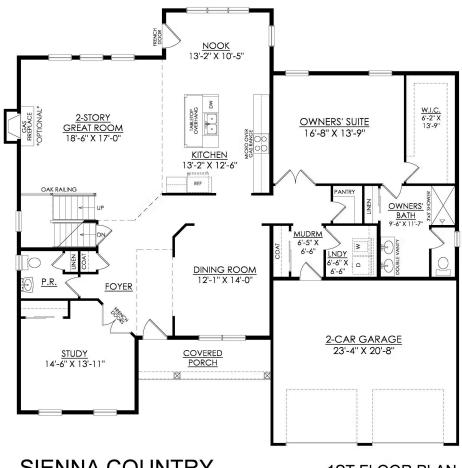

#### **PLAN DETAILS** Pricing from \$563,900

📇 4 Beds 🗐 2.5 Baths 🖫 2,828 Sq Ft

2 Story

2 Car Garage

Live in luxury and style with the spacious Sienna, featuring an open-concept open living space that's designed for entertaining. The Kitchen boasts generous countertop space and a spacious island. Dine in elegance in the formal Dining Room or cozy Nook. The 2story Great Room features a relaxing fireplace, making it the perfect spot to unwind or host family and friends. The private Study, separated by double doors, provides a quiet place to work or learn from home when needed. Step into the first-floor Owner's Suite, complete with a sitting area and a private bath retreat. On the second floor, there are three additional bedrooms and a shared hall bath for the family. For added flexibility, this plan also features an optional first-floor In-Law Suite, which relocates the Owner's suite upstai ... Read More at tuskeshomes.com

**1ST FLOOR PLAN** 

#### In Hillcrest Estates at Mountain Top from \$563,900

SIENNA COUNTRY STARTING AT 2828 SF

2ND FLOOR PLAN