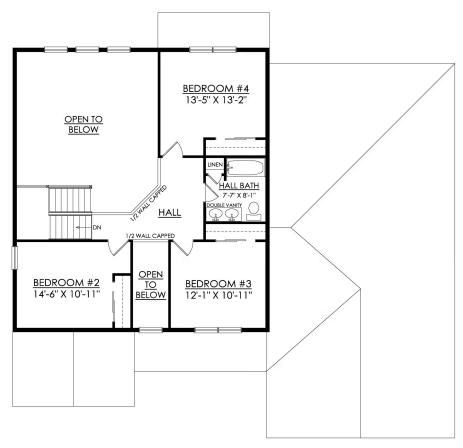

**1ST FLOOR PLAN** 

#### In Hillcrest Estates at Mountain Top from \$563,900

SIENNA COUNTRY STARTING AT 2828 SF

2ND FLOOR PLAN