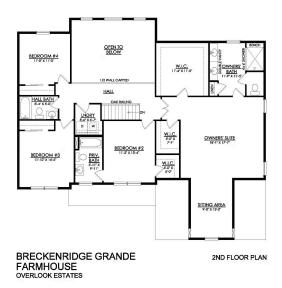

#### **PLAN DETAILS** Pricing from \$879,900

📇 4 Beds 🔬 3.5 Baths 🖫 3,113 Sq Ft

2 Story

2 Car Garage

Experience luxury living the Breckenridge Grande, offering over 3000 sq ft of living space. Entertain in the stunning 2-story Great Room or relax in the nearby Living Room. The enormous kitchen features ample counter space and storage, with several configuration options to fit your lifestyle. The Dining Room is perfect for formal dinners while the Study offers a quiet place to work from home. The spacious Owner's Suite is located on the second floor and includes it's own Sitting Area and full Bathroom for ultimate privacy. An additional bedroom with an ensuite Bath is perfect for a guest suite or anyone in your family that needs a little more privacy. 2 more spacious bedrooms share a hall Bath, with a convenient 2nd floor Laundry Room nearby. Some images, videos, virtual tours shown ma ... Read More at tuskeshomes.com