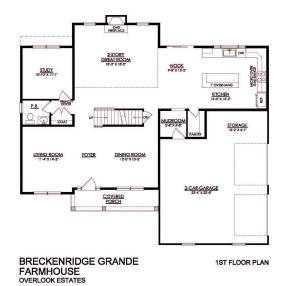

#### **PLAN DETAILS** Pricing from \$879,900

📇 4 Beds 🔬 3.5 Baths 🖫 3,113 Sq Ft

2 Story

2 Car Garage

Experience luxury living the Breckenridge Grande, offering over 3000 sq ft of living space. Entertain in the stunning 2-story Great Room or relax in the nearby Living Room. The enormous kitchen features ample counter space and storage, with several configuration options to fit your lifestyle. The Dining Room is perfect for formal dinners while the Study offers a quiet place to work from home. The spacious Owner's Suite is located on the second floor and includes it's own Sitting Area and full Bathroom for ultimate privacy. An additional bedroom with an ensuite Bath is perfect for a guest suite or anyone in your family that needs a little more privacy. 2 more spacious bedrooms share a hall Bath, with a convenient 2nd floor Laundry Room nearby. Some images, videos, virtual tours shown ma ... Read More at tuskeshomes.com