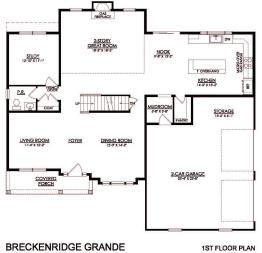

#### PLAN DETAILS Pricing from \$879,900

📇 4 Beds a 2 Storv

🛋 🛛 3.5 Baths 🔄 3,113 Sq Ft

🗐 2 Car Garage

Martha

New Home Specialist

Experience luxury living the Breckenridge Grande, offering over 3000 sq ft of living space. Entertain in the stunning 2-story Great Room or relax in the nearby Living Room. The enormous kitchen features ample counter space and storage, with several configuration options to fit your lifestyle. The Dining Room is perfect for formal dinners while the Study offers a quiet place to work from home. The spacious Owner's Suite is located on the second floor and includes it's own Sitting Area and full Bathroom for ultimate privacy. An additional bedroom with an ensuite Bath is perfect for a guest suite or anyone in your family that needs a little more privacy. 2 more spacious bedrooms share a hall Bath, with a convenient 2nd floor Laundry Room nearby. Some images, videos, virtual tours shown ma ... Read More at tuskeshomes.com

#### Breckenridge Grande Floor Plan

In Overlook Estates from \$879,900

BRECKENRIDGE GRANDE TRADITIONAL OVERLOOK ESTATES