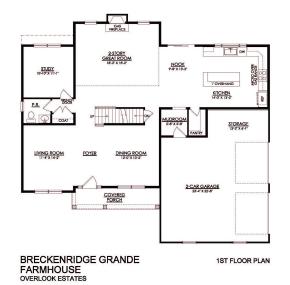

#### PLAN DETAILS Pricing from \$879,900

📇 4 Beds a 2 Storv

🛋 🛛 3.5 Baths 🔄 3,113 Sq Ft

🗐 2 Car Garage

Martha

New Home Specialist

Experience luxury living the Breckenridge Grande, offering over 3000 sq ft of living space. Entertain in the stunning 2-story Great Room or relax in the nearby Living Room. The enormous kitchen features ample counter space and storage, with several configuration options to fit your lifestyle. The Dining Room is perfect for formal dinners while the Study offers a quiet place to work from home. The spacious Owner's Suite is located on the second floor and includes it's own Sitting Area and full Bathroom for ultimate privacy. An additional bedroom with an ensuite Bath is perfect for a guest suite or anyone in your family that needs a little more privacy. 2 more spacious bedrooms share a hall Bath, with a convenient 2nd floor Laundry Room nearby. Some images, videos, virtual tours shown ma ... Read More at tuskeshomes.com

#### Breckenridge Grande Floor Plan

In Overlook Estates from \$879,900

BRECKENRIDGE GRANDE FARMHOUSE OVERLOOK ESTATES