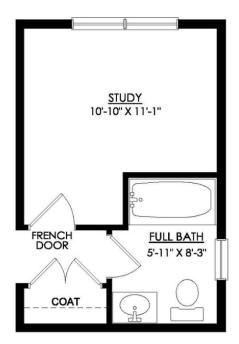

hall Bath, with a convenient 2nd floor Laundry Room nearby. Some images, videos, virtual tours shown ma ... Read More at tuskeshomes.com







New Home Specialist

# Breckenridge Grande Floor Plan

In Overlook Estates from \$879,900











#### Breckenridge Grande Floor Plan

In Overlook Estates from \$879,900











#### Breckenridge Grande Floor Plan

In Overlook Estates from \$879,900



BRECKENRIDGE GRANDE FARMHOUSE OVERLOOK ESTATES









#### Breckenridge Grande Floor Plan

In Overlook Estates from \$879,900



BRECKENRIDGE GRANDE TRADITIONAL OVERLOOK ESTATES









#### Breckenridge Grande Floor Plan

In Overlook Estates from \$879,900



BRECKENRIDGE GRANDE TRADITIONAL OVERLOOK ESTATES











#### Breckenridge Grande Floor Plan

In Overlook Estates from \$879,900



#### BRECKENRIDGE FIRST FLOOR FULL BATH OPTION #30359









New Home Specialist

### Breckenridge Grande Floor Plan

In Overlook Estates from \$879,900



#### BRECKENRIDGE FIRST FLOOR BEDROOM OPTION #15000