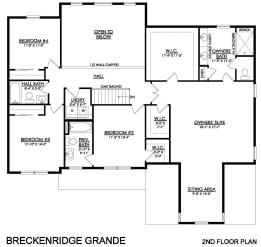

#### PLAN DETAILS Pricing from \$879,900

📇 4 Beds a 2 Storv

🛋 🛛 3.5 Baths 🔄 3,113 Sq Ft

🗐 2 Car Garage

Martha

New Home Specialist

Experience luxury living the Breckenridge Grande, offering over 3000 sq ft of living space. Entertain in the stunning 2-story Great Room or relax in the nearby Living Room. The enormous kitchen features ample counter space and storage, with several configuration options to fit your lifestyle. The Dining Room is perfect for formal dinners while the Study offers a quiet place to work from home. The spacious Owner's Suite is located on the second floor and includes it's own Sitting Area and full Bathroom for ultimate privacy. An additional bedroom with an ensuite Bath is perfect for a guest suite or anyone in your family that needs a little more privacy. 2 more spacious bedrooms share a hall Bath, with a convenient 2nd floor Laundry Room nearby. Some images, videos, virtual tours shown ma ... Read More at tuskeshomes.com

#### Breckenridge Grande Floor Plan

In Overlook Estates from \$879,900

BRECKENRIDGE GRANDE FARMHOUSE OVERLOOK ESTATES