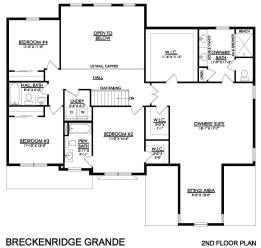

#### PLAN DETAILS Pricing from \$879,900

📇 4 Beds a 2 Storv

🛋 🛛 3.5 Baths 🔄 3,113 Sq Ft

🗐 2 Car Garage

Martha

New Home Specialist

Experience luxury living the Breckenridge Grande, offering over 3000 sq ft of living space. Entertain in the stunning 2-story Great Room or relax in the nearby Living Room. The enormous kitchen features ample counter space and storage, with several configuration options to fit your lifestyle. The Dining Room is perfect for formal dinners while the Study offers a quiet place to work from home. The spacious Owner's Suite is located on the second floor and includes it's own Sitting Area and full Bathroom for ultimate privacy. An additional bedroom with an ensuite Bath is perfect for a guest suite or anyone in your family that needs a little more privacy. 2 more spacious bedrooms share a hall Bath, with a convenient 2nd floor Laundry Room nearby. Some images, videos, virtual tours shown ma ... Read More at tuskeshomes.com