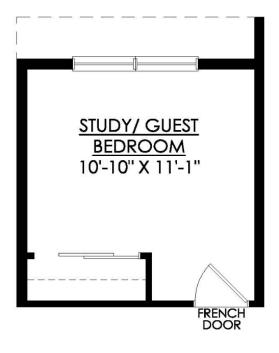

alist

# Breckenridge Grande Floor Plan

In Overlook Estates from \$879,900











#### Breckenridge Grande Floor Plan

In Overlook Estates from \$879,900











#### Breckenridge Grande Floor Plan

In Overlook Estates from \$879,900



BRECKENRIDGE GRANDE FARMHOUSE OVERLOOK ESTATES









#### Breckenridge Grande Floor Plan

In Overlook Estates from \$879,900



BRECKENRIDGE GRANDE TRADITIONAL OVERLOOK ESTATES









#### Breckenridge Grande Floor Plan

In Overlook Estates from \$879,900



BRECKENRIDGE GRANDE TRADITIONAL OVERLOOK ESTATES











#### Breckenridge Grande Floor Plan

In Overlook Estates from \$879,900



#### BRECKENRIDGE FIRST FLOOR FULL BATH OPTION #30359









New Home Specialist

### Breckenridge Grande Floor Plan

In Overlook Estates from \$879,900



#### BRECKENRIDGE FIRST FLOOR BEDROOM OPTION #15000