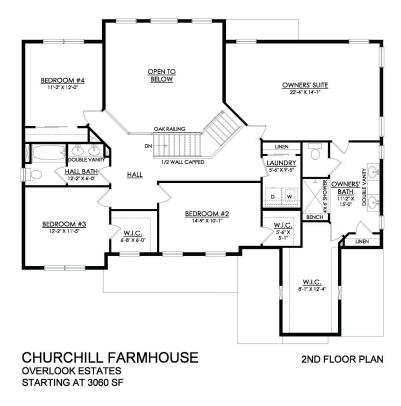

## PLAN DETAILS

Pricing from \$854,900

Martha

New Home Specialist

Discover the perfect family home in The Churchill! This beauty offers over 3000 sq ft of living space of elegance and comfort. The 2story Great Room sets the tone of this open-concept floorplan, while the living room provides a warm and inviting space for gatherings. The gourmet Kitchen, complete with Dining Nook leading to the backyard, is a chef's dream with ample countertop space and a large island with room for seating. A formal dining room and study complete the main level. The second floor boasts a luxurious Owner's Suite with private Bath. Three additional Bedrooms, a shared hall Bath, and a conveniently located 2nd floor Laundry Room can also be found upstairs.Some images, videos, virtual tours shown may be from a previously built Tuskes home of similar design. Actual options ... Read More at tuskeshomes.com