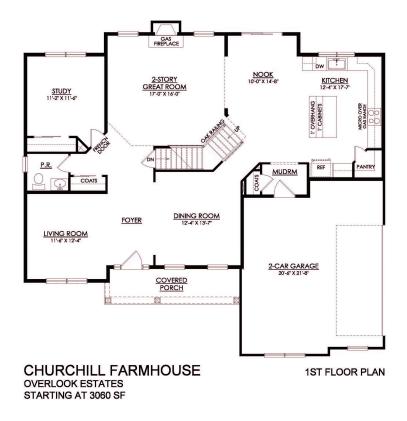

## PLAN DETAILS

Pricing from \$854,900

Martha

New Home Specialist

Discover the perfect family home in The Churchill! This beauty offers over 3000 sq ft of living space of elegance and comfort. The 2story Great Room sets the tone of this open-concept floorplan, while the living room provides a warm and inviting space for gatherings. The gourmet Kitchen, complete with Dining Nook leading to the backyard, is a chef's dream with ample countertop space and a large island with room for seating. A formal dining room and study complete the main level. The second floor boasts a luxurious Owner's Suite with private Bath. Three additional Bedrooms, a shared hall Bath, and a conveniently located 2nd floor Laundry Room can also be found upstairs.Some images, videos, virtual tours shown may be from a previously built Tuskes home of similar design. Actual options ... Read More at tuskeshomes.com