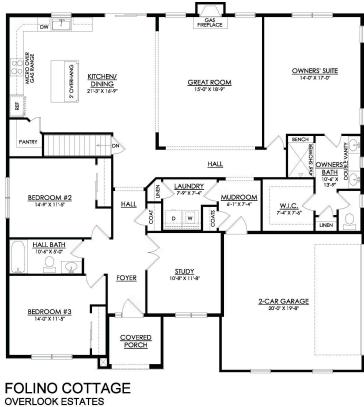

## PLAN DETAILS

Pricing from \$764,900

3 Beds 2.0 Baths 5 2,134 Sq Ft
1 Story 6 2 Car Garage

Martha

New Home Specialist

The Folino is an elegant ranch-style home with a well-planned design and alluring exterior. Step into the welcoming Foyer and continue to a private Study, two Bedrooms, and shared Hall Bath that set the tone for this sophisticated abode. The heart of this home is the open-concept Great Room, Kitchen, and Dining Room that making entertaining an effortless experience. The Kitchen boasts a large island with an overhang, offering ample seating for guests, a convenient corner pantry, and plenty of countertop space. The Great Room is bathed in natural light and leads to your backyard through a sliding door. Relax in style in your very own private haven as you enter the Owner's Suite, boasting a spacious walk-in closet and a luxurious ensuite Bath with a double vanity, linen closet, large shower, ... Read More at tuskeshomes.com