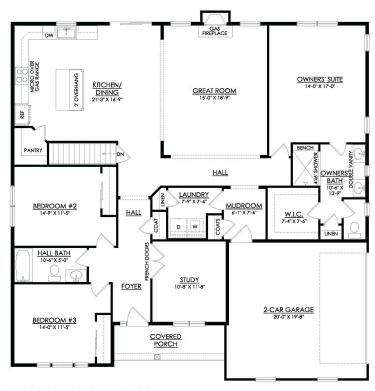

## PLAN DETAILS

Pricing from \$764,900

3 Beds 2.0 Baths 5 2,134 Sq Ft
1 Story 6 2 Car Garage

Martha

New Home Specialist

The Folino is an elegant ranch-style home with a well-planned design and alluring exterior. Step into the welcoming Foyer and continue to a private Study, two Bedrooms, and shared Hall Bath that set the tone for this sophisticated abode. The heart of this home is the open-concept Great Room, Kitchen, and Dining Room that making entertaining an effortless experience. The Kitchen boasts a large island with an overhang, offering ample seating for guests, a convenient corner pantry, and plenty of countertop space. The Great Room is bathed in natural light and leads to your backyard through a sliding door. Relax in style in your very own private haven as you enter the Owner's Suite, boasting a spacious walk-in closet and a luxurious ensuite Bath with a double vanity, linen closet, large shower, ... Read More at tuskeshomes.com