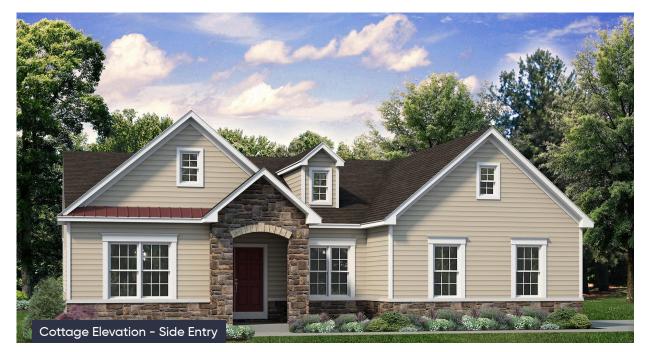

## PLAN DETAILS

Pricing from \$764,900

3 Beds 2.0 Baths 5 2,134 Sq Ft
1 Story 6 2 Car Garage

Martha

New Home Specialist

The Folino is an elegant ranch-style home with a well-planned design and alluring exterior. Step into the welcoming Foyer and continue to a private Study, two Bedrooms, and shared Hall Bath that set the tone for this sophisticated abode. The heart of this home is the open-concept Great Room, Kitchen, and Dining Room that making entertaining an effortless experience. The Kitchen boasts a large island with an overhang, offering ample seating for guests, a convenient corner pantry, and plenty of countertop space. The Great Room is bathed in natural light and leads to your backyard through a sliding door. Relax in style in your very own private haven as you enter the Owner's Suite, boasting a spacious walk-in closet and a luxurious ensuite Bath with a double vanity, linen closet, large shower, ... Read More at tuskeshomes.com