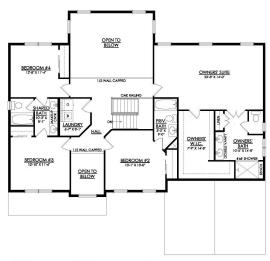

#### **PLAN DETAILS** Pricing from \$904,900

📇 4 Beds 🖺 3.5 Baths 🖫 3,307 Sq Ft

2 Story

2 Car Garage

Elevate your lifestyle with the Juniper, offering the perfect balance of privacy and comfort for you and your family. An impressive two-story Foyer sets the tone for this home's spacious open-concept main living area. The Kitchen is a cook's dream, with an expanded island, a walk-in pantry, and a butler's pantry for serving drinks or snacks. The airy 2-story Great Room boasts a gas fireplace and plenty of windows for natural light. A private Study and Powder Room complete the 1st floor layout. Head up the open staircase to find an enormous Owner's Suite with sitting area, a walk-in closets, and private Owner's Bath. Additionally, a Guest Suite with its own Bath, two additional Bedrooms that share a Jack-n-Jill bath, and a convenient 2nd floor laundry room can also be found on the 2nd ... Read More at tuskeshomes.com

JUNIPER FARMHOUSE 2ND FLOOR PLAN