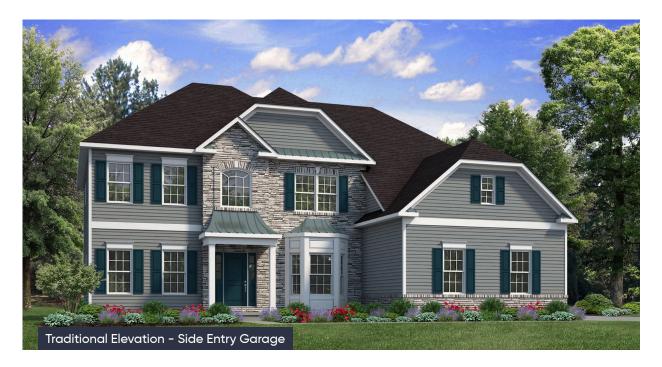

#### In Overlook Estates from \$904,900

#### **PLAN DETAILS** Pricing from \$904,900

📇 4 Beds 🖺 3.5 Baths 🖫 3,307 Sq Ft

2 Story

2 Car Garage

Elevate your lifestyle with the Juniper, offering the perfect balance of privacy and comfort for you and your family. An impressive two-story Foyer sets the tone for this home's spacious open-concept main living area. The Kitchen is a cook's dream, with an expanded island, a walk-in pantry, and a butler's pantry for serving drinks or snacks. The airy 2-story Great Room boasts a gas fireplace and plenty of windows for natural light. A private Study and Powder Room complete the 1st floor layout. Head up the open staircase to find an enormous Owner's Suite with sitting area, a walk-in closets, and private Owner's Bath. Additionally, a Guest Suite with its own Bath, two additional Bedrooms that share a Jack-n-Jill bath, and a convenient 2nd floor laundry room can also be found on the 2nd ... Read More at tuskeshomes.com