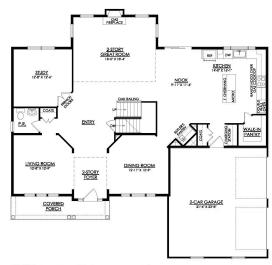

#### **PLAN DETAILS** Pricing from \$904,900

📇 4 Beds 🖺 3.5 Baths 🖫 3,307 Sq Ft

2 Story

2 Car Garage

Elevate your lifestyle with the Juniper, offering the perfect balance of privacy and comfort for you and your family. An impressive two-story Foyer sets the tone for this home's spacious open-concept main living area. The Kitchen is a cook's dream, with an expanded island, a walk-in pantry, and a butler's pantry for serving drinks or snacks. The airy 2-story Great Room boasts a gas fireplace and plenty of windows for natural light. A private Study and Powder Room complete the 1st floor layout. Head up the open staircase to find an enormous Owner's Suite with sitting area, a walk-in closets, and private Owner's Bath. Additionally, a Guest Suite with its own Bath, two additional Bedrooms that share a Jack-n-Jill bath, and a convenient 2nd floor laundry room can also be found on the 2nd ... Read More at tuskeshomes.com

#### **PLAN FEATURES**

4 Bedrooms

3.5 Bathrooms

2-Car Garage

Starting at 3307 Square Feet

Kitchen with Granite or Quartz Countertops

Stainless Steel Range/Oven, Microwave, and

JUNIPER FARMHOUSE 1ST FLOOR PLAN