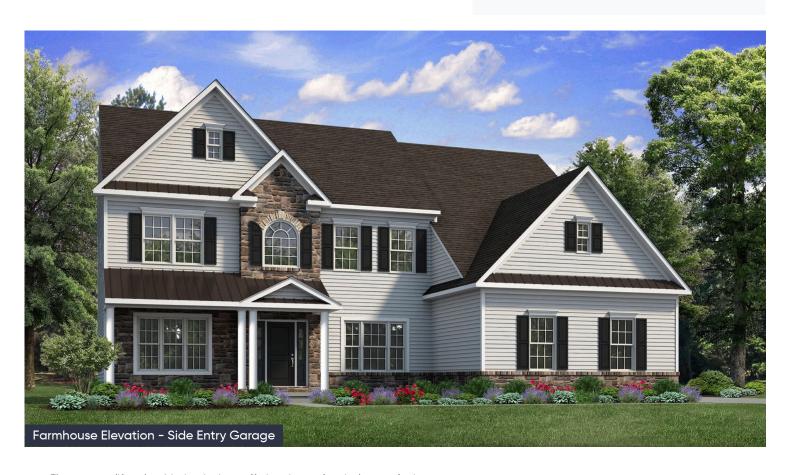

#### In Overlook Estates from \$904,900

#### **PLAN DETAILS** Pricing from \$904,900

📇 4 Beds 🖺 3.5 Baths 🖫 3,307 Sq Ft

2 Story

2 Car Garage

Elevate your lifestyle with the Juniper, offering the perfect balance of privacy and comfort for you and your family. An impressive two-story Foyer sets the tone for this home's spacious open-concept main living area. The Kitchen is a cook's dream, with an expanded island, a walk-in pantry, and a butler's pantry for serving drinks or snacks. The airy 2-story Great Room boasts a gas fireplace and plenty of windows for natural light. A private Study and Powder Room complete the 1st floor layout. Head up the open staircase to find an enormous Owner's Suite with sitting area, a walk-in closets, and private Owner's Bath. Additionally, a Guest Suite with its own Bath, two additional Bedrooms that share a Jack-n-Jill bath, and a convenient 2nd floor laundry room can also be found on the 2nd ... Read More at tuskeshomes.com