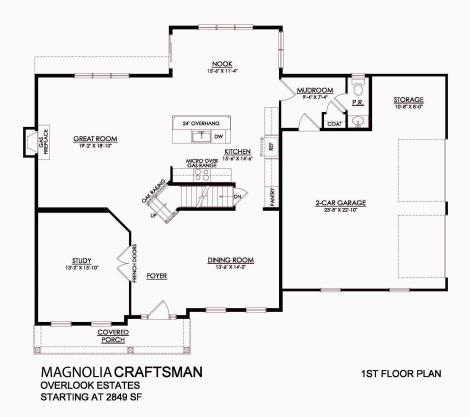

## PLAN DETAILS

Pricing from \$829,900

4 Beds 2.5 Baths 5 2,820 Sq Ft
2 Story 2 Car Garage

Martha

New Home Specialist

Step into opulence with The Magnolia, a stunning floorplan starting at 2820 sq ft. The Kitchen boasts a large island with seating, granite or quartz countertops, and a dining Nook surrounded by windows. The main level also includes a spacious Great Room, formal Dining Room, Private Study with French doors, Powder Room, Mudroom, and welcoming Foyer. Upstairs, the Owner's Suite features double doors and 2 walk-in closets with an attached Owner's Bath. 3 additional bedrooms, a shared hall bath, and a 2nd floor Laundry Room complete the layout. For even more space, consider the optional Bonus Room above the Garage, perfect for a 5th Bedroom, second Home Office, or Play Room.Some images, videos, virtual tours shown may be from a previously built Tuskes home of similar design. Actual option ... Read More at tuskeshomes.com