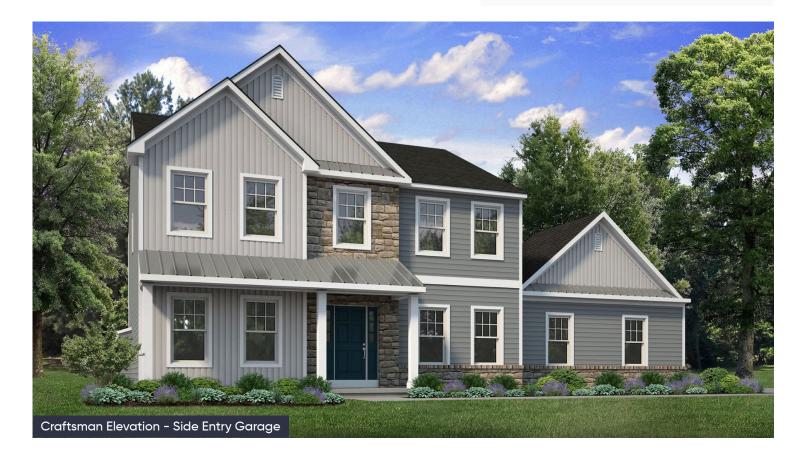

## PLAN DETAILS

Pricing from \$829,900

4 Beds 2.5 Baths 5 2,820 Sq Ft
2 Story 2 Car Garage

Martha

New Home Specialist

Step into opulence with The Magnolia, a stunning floorplan starting at 2820 sq ft. The Kitchen boasts a large island with seating, granite or quartz countertops, and a dining Nook surrounded by windows. The main level also includes a spacious Great Room, formal Dining Room, Private Study with French doors, Powder Room, Mudroom, and welcoming Foyer. Upstairs, the Owner's Suite features double doors and 2 walk-in closets with an attached Owner's Bath. 3 additional bedrooms, a shared hall bath, and a 2nd floor Laundry Room complete the layout. For even more space, consider the optional Bonus Room above the Garage, perfect for a 5th Bedroom, second Home Office, or Play Room.Some images, videos, virtual tours shown may be from a previously built Tuskes home of similar design. Actual option ... Read More at tuskeshomes.com