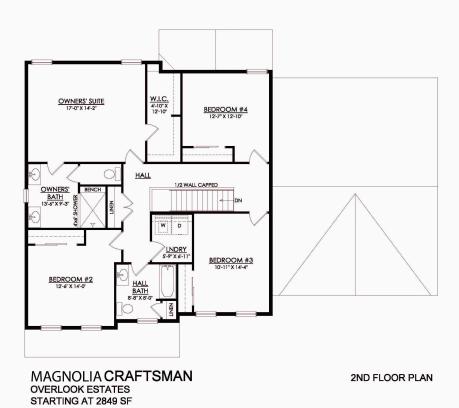

## PLAN DETAILS

Pricing from \$829,900

4 Beds 2.5 Baths 5 2,820 Sq Ft
2 Story 2 Car Garage

Martha

New Home Specialist

Step into opulence with The Magnolia, a stunning floorplan starting at 2820 sq ft. The Kitchen boasts a large island with seating, granite or quartz countertops, and a dining Nook surrounded by windows. The main level also includes a spacious Great Room, formal Dining Room, Private Study with French doors, Powder Room, Mudroom, and welcoming Foyer. Upstairs, the Owner's Suite features double doors and 2 walk-in closets with an attached Owner's Bath. 3 additional bedrooms, a shared hall bath, and a 2nd floor Laundry Room complete the layout. For even more space, consider the optional Bonus Room above the Garage, perfect for a 5th Bedroom, second Home Office, or Play Room.Some images, videos, virtual tours shown may be from a previously built Tuskes home of similar design. Actual option ... Read More at tuskeshomes.com