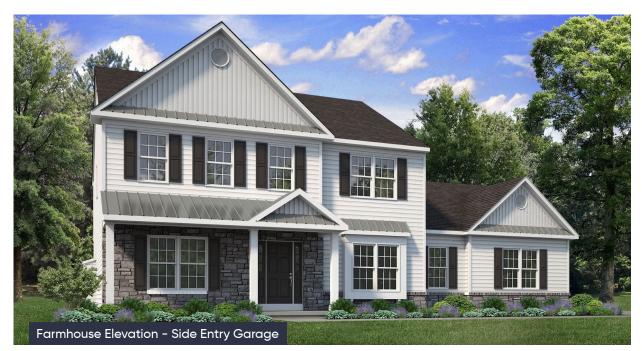

## PLAN DETAILS

Pricing from \$829,900

4 Beds 2.5 Baths 5 2,820 Sq Ft
2 Story 2 Car Garage

Martha

New Home Specialist

Step into opulence with The Magnolia, a stunning floorplan starting at 2820 sq ft. The Kitchen boasts a large island with seating, granite or quartz countertops, and a dining Nook surrounded by windows. The main level also includes a spacious Great Room, formal Dining Room, Private Study with French doors, Powder Room, Mudroom, and welcoming Foyer. Upstairs, the Owner's Suite features double doors and 2 walk-in closets with an attached Owner's Bath. 3 additional bedrooms, a shared hall bath, and a 2nd floor Laundry Room complete the layout. For even more space, consider the optional Bonus Room above the Garage, perfect for a 5th Bedroom, second Home Office, or Play Room.Some images, videos, virtual tours shown may be from a previously built Tuskes home of similar design. Actual option ... Read More at tuskeshomes.com