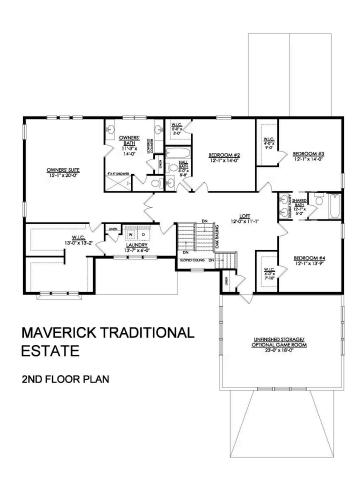

#### **PLAN DETAILS** Pricing from \$994,900

📇 5 Beds 📤 4.5 Baths 🖫 4,133 Sq Ft

2 Story

a Car Garage

The Maverick is an architectural gem that embodies modern farmhouse style with its spacious 4100 sq ft. floor plan. Ideal for multi-generational living, this home boasts multiple common areas and bedrooms on both floors, allowing for maximum comfort and convenience. Its sleek, contemporary design seamlessly integrates function and style, making it the perfect place for families to create lasting memories. Step into the charming Foyer and be welcomed into its magnificent living spaces. The Kitchen features ample counter space, a large island with seating, and a walk-in Pantry. The nearby Great Room is anchored by a cozy gas fireplace, windows with backyard views, and opens to a formal Dining Room. The Family Room is a luxurious escape with cathedral ceilings, a sliding door leading to ... Read More at tuskeshomes.com

#### **PLAN FEATURES**

5 Bedrooms

4.5 Bathrooms

3-Car Garage

Starting at 4133 Square Feet

Granite or Quartz Kitchen Countertops

Stainless Steel Double Oven, Range,

Microwave, and Dishwasher