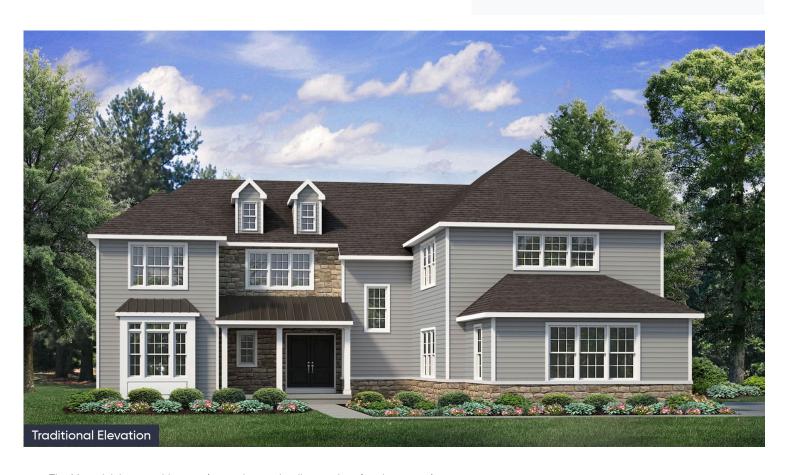

#### **PLAN DETAILS** Pricing from \$994,900

📇 5 Beds 📤 4.5 Baths 🖫 4,133 Sq Ft

2 Story

a Car Garage

The Maverick is an architectural gem that embodies modern farmhouse style with its spacious 4100 sq ft. floor plan. Ideal for multi-generational living, this home boasts multiple common areas and bedrooms on both floors, allowing for maximum comfort and convenience. Its sleek, contemporary design seamlessly integrates function and style, making it the perfect place for families to create lasting memories. Step into the charming Foyer and be welcomed into its magnificent living spaces. The Kitchen features ample counter space, a large island with seating, and a walk-in Pantry. The nearby Great Room is anchored by a cozy gas fireplace, windows with backyard views, and opens to a formal Dining Room. The Family Room is a luxurious escape with cathedral ceilings, a sliding door leading to ... Read More at tuskeshomes.com