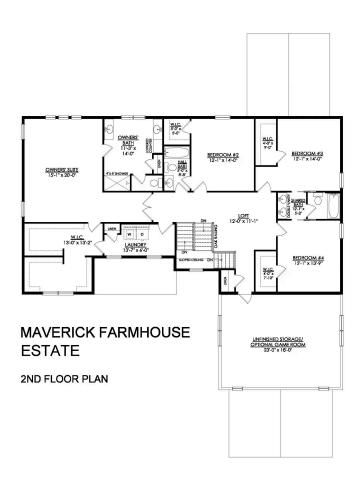

#### **PLAN DETAILS** Pricing from \$994,900

📇 5 Beds 📤 4.5 Baths 🖫 4,133 Sq Ft

2 Story

a Car Garage

The Maverick is an architectural gem that embodies modern farmhouse style with its spacious 4100 sq ft. floor plan. Ideal for multi-generational living, this home boasts multiple common areas and bedrooms on both floors, allowing for maximum comfort and convenience. Its sleek, contemporary design seamlessly integrates function and style, making it the perfect place for families to create lasting memories. Step into the charming Foyer and be welcomed into its magnificent living spaces. The Kitchen features ample counter space, a large island with seating, and a walk-in Pantry. The nearby Great Room is anchored by a cozy gas fireplace, windows with backyard views, and opens to a formal Dining Room. The Family Room is a luxurious escape with cathedral ceilings, a sliding door leading to ... Read More at tuskeshomes.com

#### **PLAN FEATURES**

5 Bedrooms

4.5 Bathrooms

3-Car Garage

Starting at 4133 Square Feet

Granite or Quartz Kitchen Countertops

Stainless Steel Double Oven, Range,

Microwave, and Dishwasher