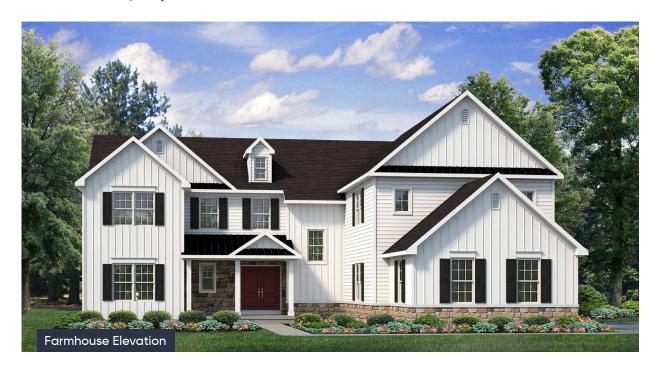

#### **PLAN DETAILS** Pricing from \$994,900

📇 5 Beds 📤 4.5 Baths 🖫 4,133 Sq Ft

2 Story

a Car Garage

The Maverick is an architectural gem that embodies modern farmhouse style with its spacious 4100 sq ft. floor plan. Ideal for multi-generational living, this home boasts multiple common areas and bedrooms on both floors, allowing for maximum comfort and convenience. Its sleek, contemporary design seamlessly integrates function and style, making it the perfect place for families to create lasting memories. Step into the charming Foyer and be welcomed into its magnificent living spaces. The Kitchen features ample counter space, a large island with seating, and a walk-in Pantry. The nearby Great Room is anchored by a cozy gas fireplace, windows with backyard views, and opens to a formal Dining Room. The Family Room is a luxurious escape with cathedral ceilings, a sliding door leading to ... Read More at tuskeshomes.com