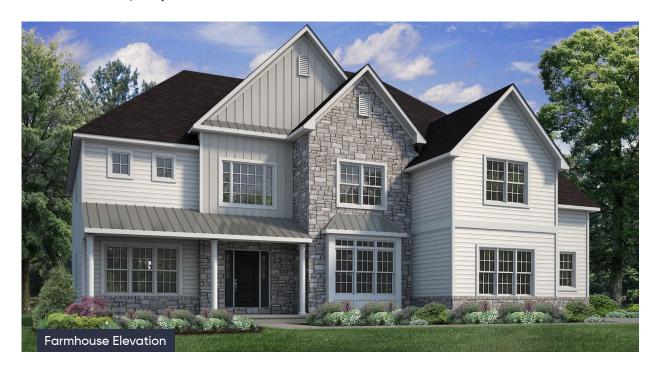

In Overlook Estates from \$954,900

#### **PLAN DETAILS** Pricing from \$954,900

📇 4 Beds 🖺 3.5 Baths 🖫 3,763 Sq Ft

2 Story

3 Car Garage

The Preakness floorplan offers luxury and grandeur in a magnificent layout with over 3700 sq ft of living space. Step into the aweinspiring two-story Foyer and Great Room, each with their own staircase. The Kitchen features a stunning island complete with an overhang bar that's perfect for entertaining. The walk-in pantry and optional butler's pantry are conveniently located, ready to store all your culinary essentials. The adjacent dining Nook includes a sliding patio door that opens to the backyard, inviting the outdoors in for al fresco dining and unforgettable memories. A formal Dining Room, Living Room, private Study, and Powder Room complete the main living areas of this home. Upstairs, Soak in the lavishness of the private Owner's Suite which features a dressing area, spacious walk-... Read More at tuskeshomes.com