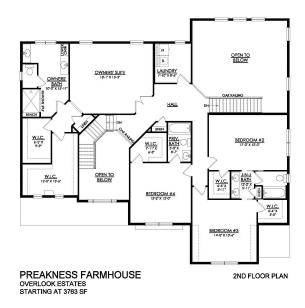

#### **PLAN DETAILS** Pricing from \$954,900

📇 4 Beds 🖺 3.5 Baths 🖫 3,763 Sq Ft

2 Story

3 Car Garage

The Preakness floorplan offers luxury and grandeur in a magnificent layout with over 3700 sq ft of living space. Step into the aweinspiring two-story Foyer and Great Room, each with their own staircase. The Kitchen features a stunning island complete with an overhang bar that's perfect for entertaining. The walk-in pantry and optional butler's pantry are conveniently located, ready to store all your culinary essentials. The adjacent dining Nook includes a sliding patio door that opens to the backyard, inviting the outdoors in for al fresco dining and unforgettable memories. A formal Dining Room, Living Room, private Study, and Powder Room complete the main living areas of this home. Upstairs, Soak in the lavishness of the private Owner's Suite which features a dressing area, spacious walk-... Read More at tuskeshomes.com