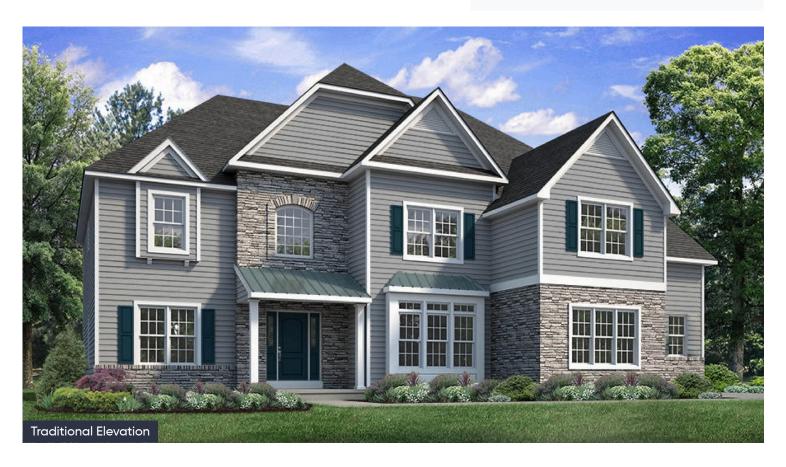

In Overlook Estates from \$954,900

#### **PLAN DETAILS** Pricing from \$954,900

📇 4 Beds 🖺 3.5 Baths 🖫 3,763 Sq Ft

2 Story

3 Car Garage

The Preakness floorplan offers luxury and grandeur in a magnificent layout with over 3700 sq ft of living space. Step into the aweinspiring two-story Foyer and Great Room, each with their own staircase. The Kitchen features a stunning island complete with an overhang bar that's perfect for entertaining. The walk-in pantry and optional butler's pantry are conveniently located, ready to store all your culinary essentials. The adjacent dining Nook includes a sliding patio door that opens to the backyard, inviting the outdoors in for al fresco dining and unforgettable memories. A formal Dining Room, Living Room, private Study, and Powder Room complete the main living areas of this home. Upstairs, Soak in the lavishness of the private Owner's Suite which features a dressing area, spacious walk-... Read More at tuskeshomes.com