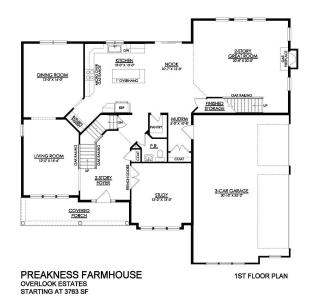

#### **PLAN DETAILS** Pricing from \$954,900

📇 4 Beds 🖺 3.5 Baths 🖫 3,763 Sq Ft

2 Story

3 Car Garage

The Preakness floorplan offers luxury and grandeur in a magnificent layout with over 3700 sq ft of living space. Step into the aweinspiring two-story Foyer and Great Room, each with their own staircase. The Kitchen features a stunning island complete with an overhang bar that's perfect for entertaining. The walk-in pantry and optional butler's pantry are conveniently located, ready to store all your culinary essentials. The adjacent dining Nook includes a sliding patio door that opens to the backyard, inviting the outdoors in for al fresco dining and unforgettable memories. A formal Dining Room, Living Room, private Study, and Powder Room complete the main living areas of this home. Upstairs, Soak in the lavishness of the private Owner's Suite which features a dressing area, spacious walk-... Read More at tuskeshomes.com