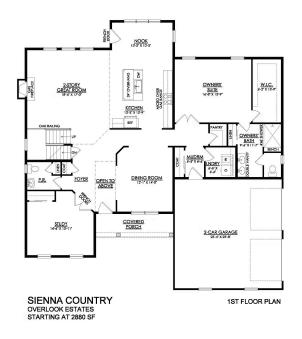

#### **PLAN DETAILS** Pricing from \$849,900

📇 4 Beds 📤 2.5 Baths 🖫 2,828 Sq Ft

2 Story

2 Car Garage

Live in luxury and style with the spacious Sienna, featuring an open-concept open living space that's designed for entertaining. The Kitchen boasts generous countertop space and a spacious island. Dine in elegance in the formal Dining Room or cozy Nook. The 2story Great Room features a relaxing fireplace, making it the perfect spot to unwind or host family and friends. The private Study, separated by double doors, provides a quiet place to work or learn from home when needed. Step into the first-floor Owner's Suite, complete with a sitting area and a private bath retreat. On the second floor, there are three additional bedrooms and a shared hall bath for the family. For added flexibility, this plan also features an optional first-floor In-Law Suite, which relocates the Owner's suite upstai ... Read More at tuskeshomes.com