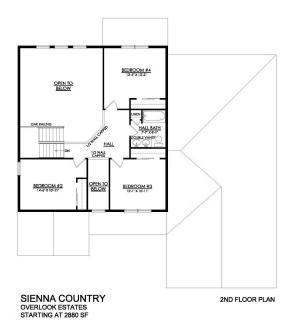

#### **PLAN DETAILS** Pricing from \$849,900

📇 4 Beds 📤 2.5 Baths 🖫 2,828 Sq Ft

2 Story

2 Car Garage

Live in luxury and style with the spacious Sienna, featuring an open-concept open living space that's designed for entertaining. The Kitchen boasts generous countertop space and a spacious island. Dine in elegance in the formal Dining Room or cozy Nook. The 2story Great Room features a relaxing fireplace, making it the perfect spot to unwind or host family and friends. The private Study, separated by double doors, provides a quiet place to work or learn from home when needed. Step into the first-floor Owner's Suite, complete with a sitting area and a private bath retreat. On the second floor, there are three additional bedrooms and a shared hall bath for the family. For added flexibility, this plan also features an optional first-floor In-Law Suite, which relocates the Owner's suite upstai ... Read More at tuskeshomes.com