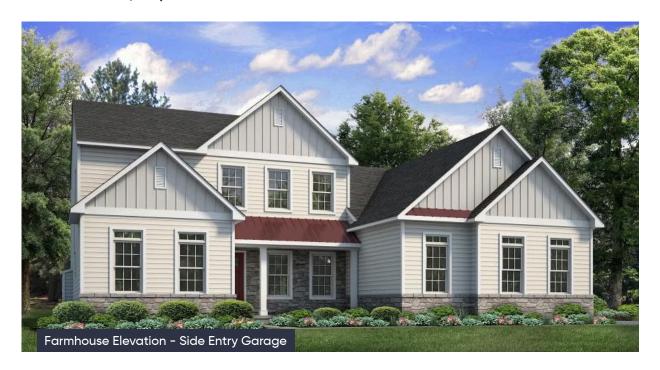

In Overlook Estates from \$849,900

#### **PLAN DETAILS** Pricing from \$849,900

📇 4 Beds 📤 2.5 Baths 🖫 2,828 Sq Ft

2 Story

2 Car Garage

Live in luxury and style with the spacious Sienna, featuring an open-concept open living space that's designed for entertaining. The Kitchen boasts generous countertop space and a spacious island. Dine in elegance in the formal Dining Room or cozy Nook. The 2story Great Room features a relaxing fireplace, making it the perfect spot to unwind or host family and friends. The private Study, separated by double doors, provides a quiet place to work or learn from home when needed. Step into the first-floor Owner's Suite, complete with a sitting area and a private bath retreat. On the second floor, there are three additional bedrooms and a shared hall bath for the family. For added flexibility, this plan also features an optional first-floor In-Law Suite, which relocates the Owner's suite upstai ... Read More at tuskeshomes.com