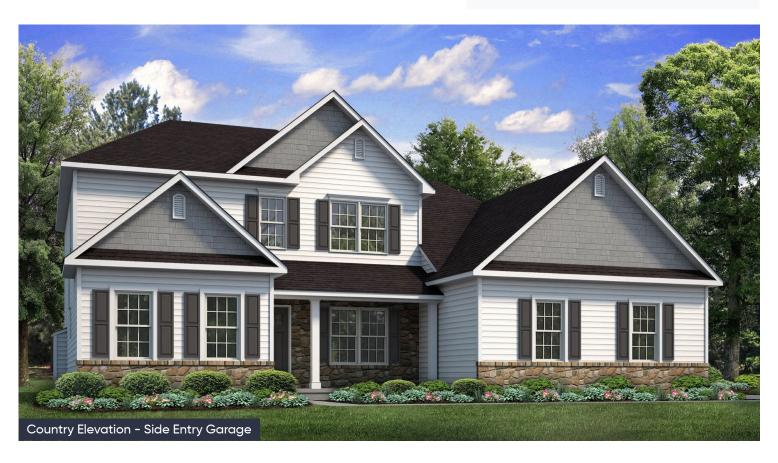

In Overlook Estates from \$849,900

#### **PLAN DETAILS** Pricing from \$849,900

📇 4 Beds 📤 2.5 Baths 🖫 2,828 Sq Ft

2 Story

2 Car Garage

Live in luxury and style with the spacious Sienna, featuring an open-concept open living space that's designed for entertaining. The Kitchen boasts generous countertop space and a spacious island. Dine in elegance in the formal Dining Room or cozy Nook. The 2story Great Room features a relaxing fireplace, making it the perfect spot to unwind or host family and friends. The private Study, separated by double doors, provides a quiet place to work or learn from home when needed. Step into the first-floor Owner's Suite, complete with a sitting area and a private bath retreat. On the second floor, there are three additional bedrooms and a shared hall bath for the family. For added flexibility, this plan also features an optional first-floor In-Law Suite, which relocates the Owner's suite upstai ... Read More at tuskeshomes.com