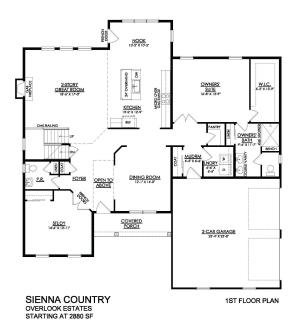

## PLAN DETAILS Pricing from \$854,900

📇 4 Beds a 2 Story

🛋 2.5 Baths 🔄 2,828 Sq Ft

Martha

New Home Specialist

a 2 Car Garage

Live in luxury and style with the spacious Sienna, featuring an open-concept open living space that's designed for entertaining. The Kitchen boasts generous countertop space and a spacious island. Dine in elegance in the formal Dining Room or cozy Nook. The 2-story Great Room features a relaxing fireplace, making it the perfect spot to unwind or host family and friends. The private Study, separated by double doors, provides a quiet place to work or learn from home when needed. Step into the first-floor Owner's Suite, complete with a sitting area and a private bath retreat. On the second floor, there are three additional bedrooms and a shared hall bath for the family. For added

flexibility, this plan also features an optional first-floor In-Law Suite, which relocates the Owner's suite upstai ... Read More at

tuskeshomes.com

Martha

New Home Specialist

In Overlook Estates from \$854,900