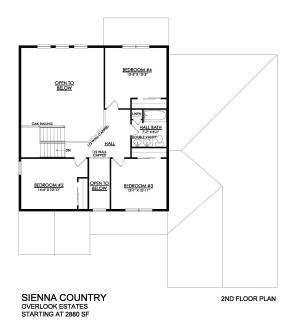

## PLAN DETAILS Pricing from \$854,900

📇 4 Beds a 2 Story

🛋 2.5 Baths 🔄 2,828 Sq Ft

Martha

New Home Specialist

a 2 Car Garage

Live in luxury and style with the spacious Sienna, featuring an open-concept open living space that's designed for entertaining. The Kitchen boasts generous countertop space and a spacious island. Dine in elegance in the formal Dining Room or cozy Nook. The 2-story Great Room features a relaxing fireplace, making it the perfect spot to unwind or host family and friends. The private Study, separated by double doors, provides a quiet place to work or learn from home when needed. Step into the first-floor Owner's Suite, complete with a sitting area and a private bath retreat. On the second floor, there are three additional bedrooms and a shared hall bath for the family. For added