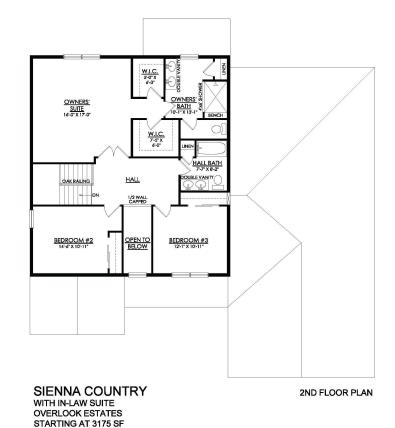

flexibility, this plan also features an optional first-floor In-Law Suite, which relocates the Owner's suite upstai ... Read More at

tuskeshomes.com

Martha

New Home Specialist

In Overlook Estates from \$854,900