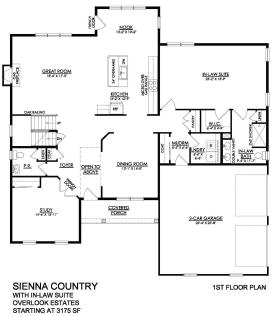

flexibility, this plan also features an optional first-floor In-Law Suite, which relocates the Owner's suite upstai ... Read More at

tuskeshomes.com

Martha

New Home Specialist

In Overlook Estates from \$854,900