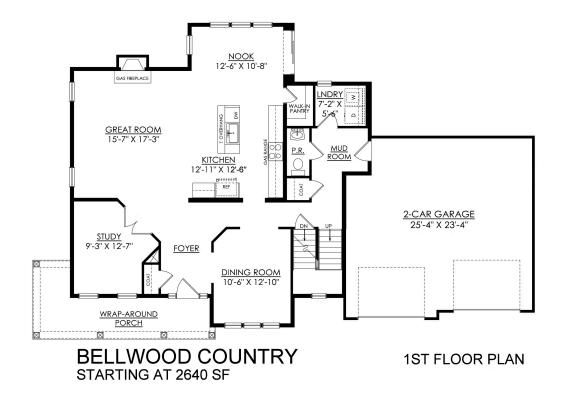

## PLAN DETAILS

| Pricing fro | om \$759,900 |
|-------------|--------------|
|-------------|--------------|

4 Beds 2.5 Baths In 2,640 Sq Ft
2 Story In 2 Car Garage

Martha

New Home Specialist

The Bellwood's open design and versatile space offers plenty of room for day-to-day living and entertaining. Upon entering The Bellwood, you're greeted by an expansive and airy Foyer, a formal Dining Room, and private Study. Just beyond lies the interconnected Great Room, Kitchen, and Dining Nook with open sight-lines throughout, allowing you to entertain your guests with ease. The Kitchen features an island with an overhang for extra seating, plus a convenient walk-in pantry for organizing your essentials. The Great Room includes a gas fireplace which can be framed with two optional windows, allowing natural light to illuminate your home. A Mud Room, Laundry Room, 2 Car Garage, and Powder Room finish off The Bellwood's first floor.Head upstairs to the Owner's Suite, where you'll find a m ... Read More at tuskeshomes.com