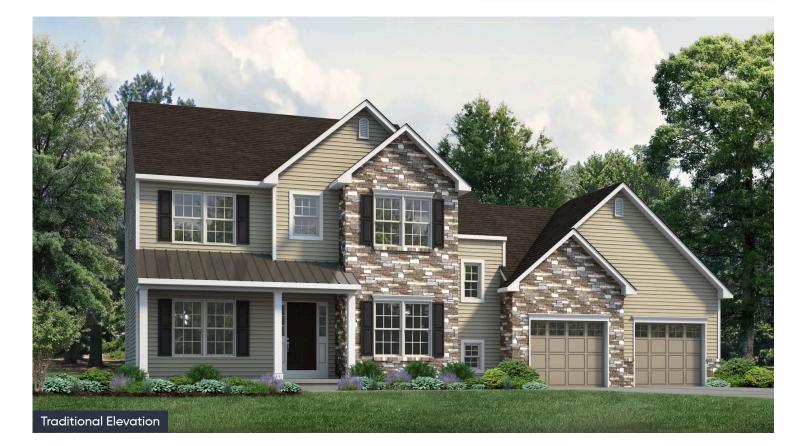

## PLAN DETAILS

| Pricing fro | om \$759,900 |
|-------------|--------------|
|-------------|--------------|

4 Beds 2.5 Baths In 2,640 Sq Ft
2 Story In 2 Car Garage

Martha

New Home Specialist

The Bellwood's open design and versatile space offers plenty of room for day-to-day living and entertaining. Upon entering The Bellwood, you're greeted by an expansive and airy Foyer, a formal Dining Room, and private Study. Just beyond lies the interconnected Great Room, Kitchen, and Dining Nook with open sight-lines throughout, allowing you to entertain your guests with ease. The Kitchen features an island with an overhang for extra seating, plus a convenient walk-in pantry for organizing your essentials. The Great Room includes a gas fireplace which can be framed with two optional windows, allowing natural light to illuminate your home. A Mud Room, Laundry Room, 2 Car Garage, and Powder Room finish off The Bellwood's first floor.Head upstairs to the Owner's Suite, where you'll find a m ... Read More at tuskeshomes.com