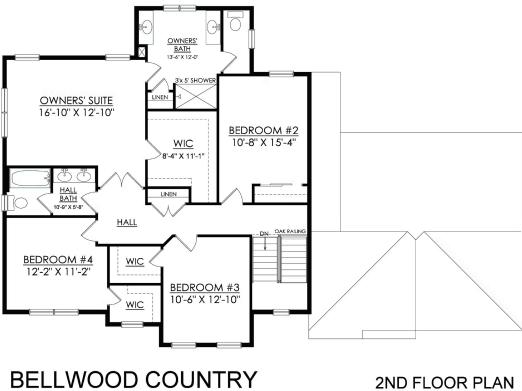

## PLAN DETAILS

| Pricing fro | om \$759,900 |
|-------------|--------------|
|-------------|--------------|

4 Beds 2.5 Baths In 2,640 Sq Ft
2 Story In 2 Car Garage

Martha

New Home Specialist

The Bellwood's open design and versatile space offers plenty of room for day-to-day living and entertaining. Upon entering The Bellwood, you're greeted by an expansive and airy Foyer, a formal Dining Room, and private Study. Just beyond lies the interconnected Great Room, Kitchen, and Dining Nook with open sight-lines throughout, allowing you to entertain your guests with ease. The Kitchen features an island with an overhang for extra seating, plus a convenient walk-in pantry for organizing your essentials. The Great Room includes a gas fireplace which can be framed with two optional windows, allowing natural light to illuminate your home. A Mud Room, Laundry Room, 2 Car Garage, and Powder Room finish off The Bellwood's first floor.Head upstairs to the Owner's Suite, where you'll find a m ... Read More at tuskeshomes.com