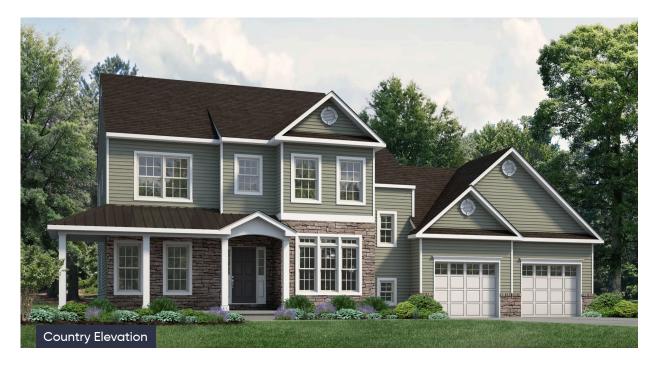

## PLAN DETAILS

| Pricing fro | om \$759,900 |
|-------------|--------------|
|-------------|--------------|

4 Beds 2.5 Baths In 2,640 Sq Ft
2 Story In 2 Car Garage

Martha

New Home Specialist

The Bellwood's open design and versatile space offers plenty of room for day-to-day living and entertaining. Upon entering The Bellwood, you're greeted by an expansive and airy Foyer, a formal Dining Room, and private Study. Just beyond lies the interconnected Great Room, Kitchen, and Dining Nook with open sight-lines throughout, allowing you to entertain your guests with ease. The Kitchen features an island with an overhang for extra seating, plus a convenient walk-in pantry for organizing your essentials. The Great Room includes a gas fireplace which can be framed with two optional windows, allowing natural light to illuminate your home. A Mud Room, Laundry Room, 2 Car Garage, and Powder Room finish off The Bellwood's first floor.Head upstairs to the Owner's Suite, where you'll find a m ... Read More at tuskeshomes.com