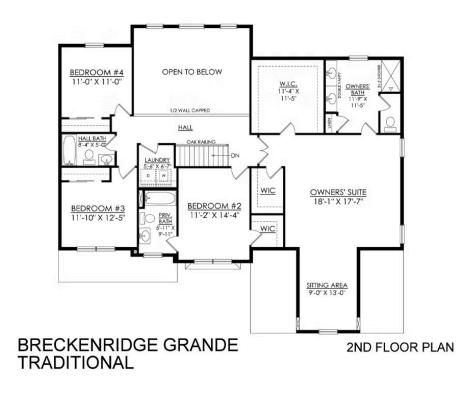

#### Farmhouse Elevation - Side Entry Garage

Experience luxury living the Breckenridge Grande, offering over 3000 sq ft of living space. Entertain in the stunning 2-story Great Room or relax in the nearby Living Room. The enormous kitchen features ample counter space and storage, with several configuration options to fit your lifestyle. The Dining Room is perfect for formal dinners while the Study offers a quiet place to work from home. The spacious Owner's Suite is located on the second floor and includes it's own Sitting Area and full Bathroom for ultimate privacy. An additional bedroom with an ensuite Bath is perfect for a guest suite or anyone in your family that needs a little more privacy. 2 more spacious bedrooms share a hall Bath, with a convenient 2nd floor Laundry Room nearby. Some images, videos, virtual tours shown ma ... Read More at tuskeshomes.com