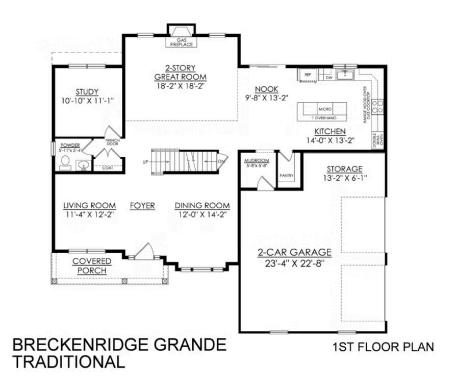

#### Farmhouse Elevation - Side Entry Garage

Experience luxury living the Breckenridge Grande, offering over 3000 sq ft of living space. Entertain in the stunning 2-story Great Room or relax in the nearby Living Room. The enormous kitchen features ample counter space and storage, with several configuration options to fit your lifestyle. The Dining Room is perfect for formal dinners while the Study offers a quiet place to work from home. The spacious Owner's Suite is located on the second floor and includes it's own Sitting Area and full Bathroom for ultimate privacy. An additional bedroom with an ensuite Bath is perfect for a guest suite or anyone in your family that needs a little more privacy. 2 more spacious bedrooms share a hall Bath, with a convenient 2nd floor Laundry Room nearby. Some images, videos, virtual tours shown ma ... Read More at tuskeshomes.com