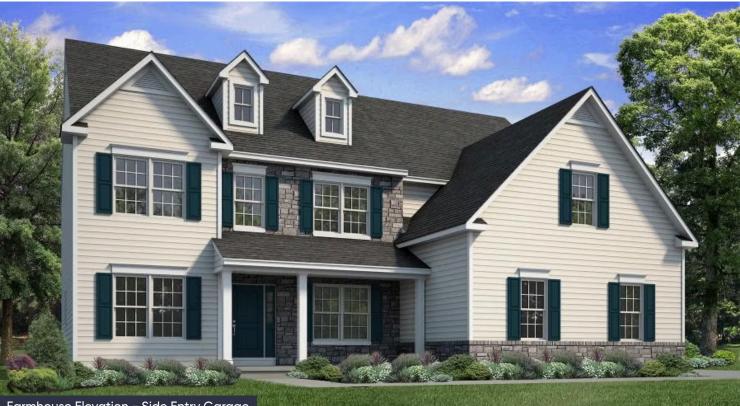

#### Farmhouse Elevation - Side Entry Garage

Experience luxury living the Breckenridge Grande, offering over 3000 sq ft of living space. Entertain in the stunning 2-story Great Room or relax in the nearby Living Room. The enormous kitchen features ample counter space and storage, with several configuration options to fit your lifestyle. The Dining Room is perfect for formal dinners while the Study offers a quiet place to work from home. The spacious Owner's Suite is located on the second floor and includes it's own Sitting Area and full Bathroom for ultimate privacy. An additional bedroom with an ensuite Bath is perfect for a guest suite or anyone in your family that needs a little more privacy. 2 more spacious bedrooms share a hall Bath, with a convenient 2nd floor Laundry Room nearby. Some images, videos, virtual tours shown ma ... Read More at tuskeshomes.com