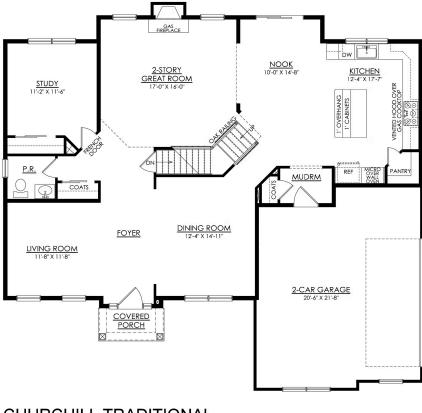

## PLAN DETAILS

Pricing from \$799,900

4 Beds 2.5 Baths In 3,060 Sq Ft
2 Story In 2 Car Garage

Martha

New Home Specialist

Discover the perfect family home in The Churchill! This beauty offers over 3000 sq ft of living space of elegance and comfort. The 2story Great Room sets the tone of this open-concept floorplan, while the living room provides a warm and inviting space for gatherings. The gourmet Kitchen, complete with Dining Nook leading to the backyard, is a chef's dream with ample countertop space and a large island with room for seating. A formal dining room and study complete the main level. The second floor boasts a luxurious Owner's Suite with private Bath. Three additional Bedrooms, a shared hall Bath, and a conveniently located 2nd floor Laundry Room can also be found upstairs.Some images, videos, virtual tours shown may be from a previously built Tuskes home of similar design. Actual options ... Read More at tuskeshomes.com

New Home Specialist

New Home Specialist

CHURCHILL TRADITIONAL 1ST FLOOR PLAN ESTATE

New Home Specialist

CHURCHILL TRADITIONAL 2ND FLOOR PLAN ESTATE