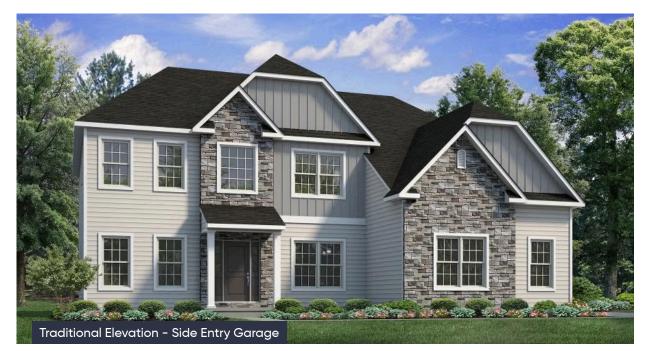

## Churchill Floor Plan

In Greenleaf Fields at Parkland from \$799,900

## PLAN DETAILS

Pricing from \$799,900

4 Beds 2.5 Baths In 3,060 Sq Ft
2 Story In 2 Car Garage

Martha

New Home Specialist

Discover the perfect family home in The Churchill! This beauty offers over 3000 sq ft of living space of elegance and comfort. The 2story Great Room sets the tone of this open-concept floorplan, while the living room provides a warm and inviting space for gatherings. The gourmet Kitchen, complete with Dining Nook leading to the backyard, is a chef's dream with ample countertop space and a large island with room for seating. A formal dining room and study complete the main level. The second floor boasts a luxurious Owner's Suite with private Bath. Three additional Bedrooms, a shared hall Bath, and a conveniently located 2nd floor Laundry Room can also be found upstairs.Some images, videos, virtual tours shown may be from a previously built Tuskes home of similar design. Actual options ... Read More at tuskeshomes.com