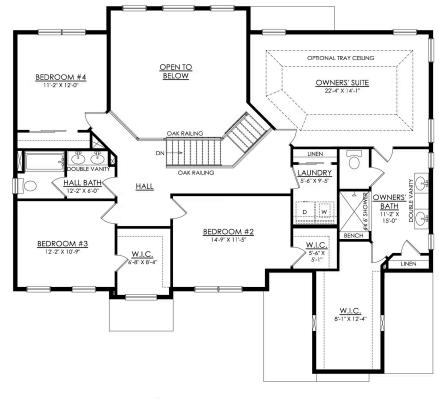

## PLAN DETAILS

Pricing from \$799,900

4 Beds 2.5 Baths In 3,060 Sq Ft
2 Story In 2 Car Garage

Martha

New Home Specialist

Discover the perfect family home in The Churchill! This beauty offers over 3000 sq ft of living space of elegance and comfort. The 2story Great Room sets the tone of this open-concept floorplan, while the living room provides a warm and inviting space for gatherings. The gourmet Kitchen, complete with Dining Nook leading to the backyard, is a chef's dream with ample countertop space and a large island with room for seating. A formal dining room and study complete the main level. The second floor boasts a luxurious Owner's Suite with private Bath. Three additional Bedrooms, a shared hall Bath, and a conveniently located 2nd floor Laundry Room can also be found upstairs.Some images, videos, virtual tours shown may be from a previously built Tuskes home of similar design. Actual options ... Read More at tuskeshomes.com

New Home Specialist

New Home Specialist

CHURCHILL TRADITIONAL 1ST FLOOR PLAN ESTATE

New Home Specialist

CHURCHILL TRADITIONAL 2ND FLOOR PLAN ESTATE