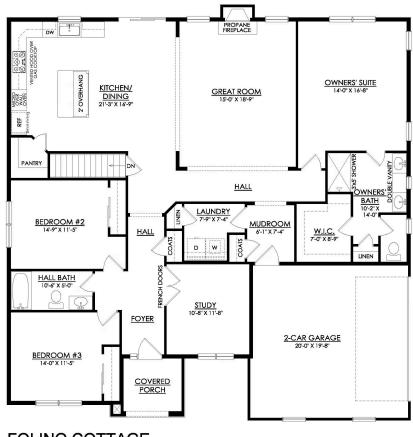

## PLAN DETAILS

Pricing from \$699,900

3 Beds 2.0 Baths In 2,134 Sq Ft
1 Story 2 Car Garage

Martha

New Home Specialist

The Folino is an elegant ranch-style home with a well-planned design and alluring exterior. Step into the welcoming Foyer and continue to a private Study, two Bedrooms, and shared Hall Bath that set the tone for this sophisticated abode. The heart of this home is the open-concept Great Room, Kitchen, and Dining Room that making entertaining an effortless experience. The Kitchen boasts a large island with an overhang, offering ample seating for guests, a convenient corner pantry, and plenty of countertop space. The Great Room is bathed in natural light and leads to your backyard through a sliding door. Relax in style in your very own private haven as you enter the Owner's Suite, boasting a spacious walk-in closet and a luxurious ensuite Bath with a double vanity, linen closet, large shower, ... Read More at tuskeshomes.com