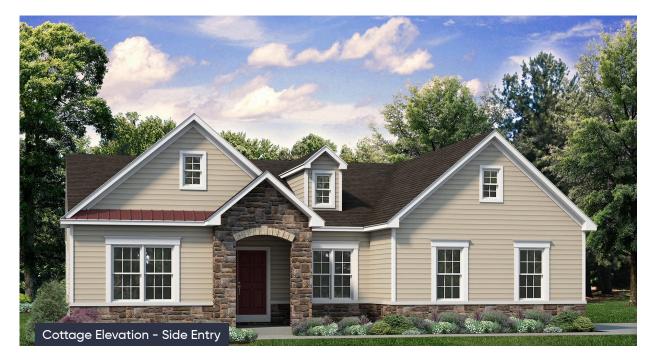

## Folino Floor Plan

In Greenleaf Fields at Parkland from \$699,900

## PLAN DETAILS

Pricing from \$699,900

3 Beds 2.0 Baths In 2,134 Sq Ft
1 Story 2 Car Garage

Martha

New Home Specialist

The Folino is an elegant ranch-style home with a well-planned design and alluring exterior. Step into the welcoming Foyer and continue to a private Study, two Bedrooms, and shared Hall Bath that set the tone for this sophisticated abode. The heart of this home is the open-concept Great Room, Kitchen, and Dining Room that making entertaining an effortless experience. The Kitchen boasts a large island with an overhang, offering ample seating for guests, a convenient corner pantry, and plenty of countertop space. The Great Room is bathed in natural light and leads to your backyard through a sliding door. Relax in style in your very own private haven as you enter the Owner's Suite, boasting a spacious walk-in closet and a luxurious ensuite Bath with a double vanity, linen closet, large shower, ... Read More at tuskeshomes.com