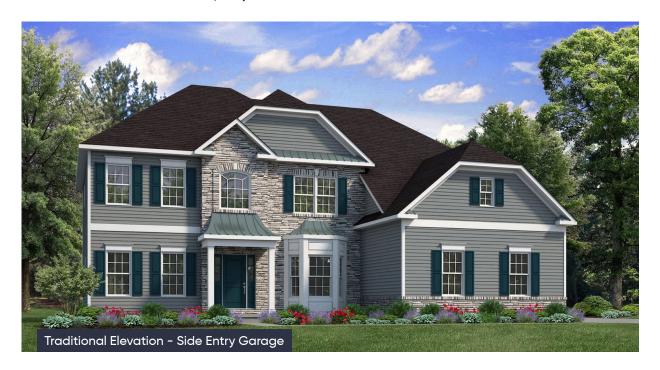

#### In Greenleaf Fields at Parkland from \$859,900

#### **PLAN DETAILS** Pricing from \$859,900

📇 4 Beds 🖺 3.5 Baths 🖫 3,307 Sq Ft

2 Story

2 Car Garage

Elevate your lifestyle with the Juniper, offering the perfect balance of privacy and comfort for you and your family. An impressive two-story Foyer sets the tone for this home's spacious open-concept main living area. The Kitchen is a cook's dream, with an expanded island, a walk-in pantry, and a butler's pantry for serving drinks or snacks. The airy 2-story Great Room boasts a gas fireplace and plenty of windows for natural light. A private Study and Powder Room complete the 1st floor layout. Head up the open staircase to find an enormous Owner's Suite with sitting area, a walk-in closets, and private Owner's Bath. Additionally, a Guest Suite with its own Bath, two additional Bedrooms that share a Jack-n-Jill bath, and a convenient 2nd floor laundry room can also be found on the 2nd ... Read More at tuskeshomes.com