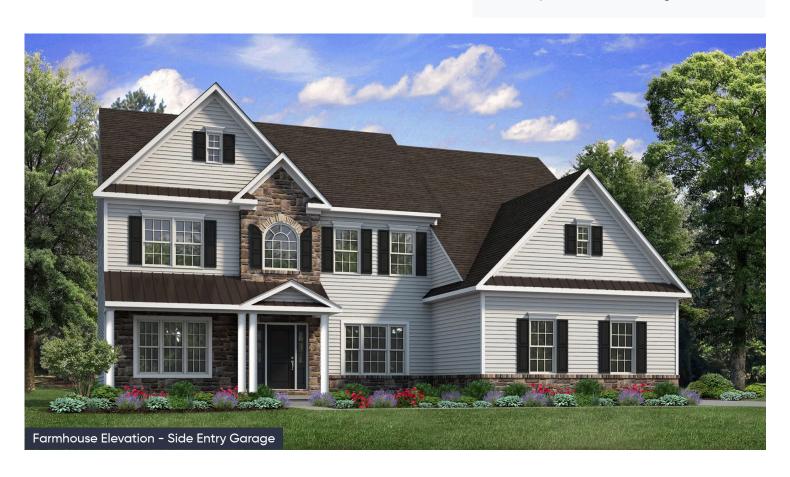

#### In Greenleaf Fields at Parkland from \$859,900

#### **PLAN DETAILS** Pricing from \$859,900

📇 4 Beds 🖺 3.5 Baths 🖫 3,307 Sq Ft

2 Story

2 Car Garage

Elevate your lifestyle with the Juniper, offering the perfect balance of privacy and comfort for you and your family. An impressive two-story Foyer sets the tone for this home's spacious open-concept main living area. The Kitchen is a cook's dream, with an expanded island, a walk-in pantry, and a butler's pantry for serving drinks or snacks. The airy 2-story Great Room boasts a gas fireplace and plenty of windows for natural light. A private Study and Powder Room complete the 1st floor layout. Head up the open staircase to find an enormous Owner's Suite with sitting area, a walk-in closets, and private Owner's Bath. Additionally, a Guest Suite with its own Bath, two additional Bedrooms that share a Jack-n-Jill bath, and a convenient 2nd floor laundry room can also be found on the 2nd ... Read More at tuskeshomes.com