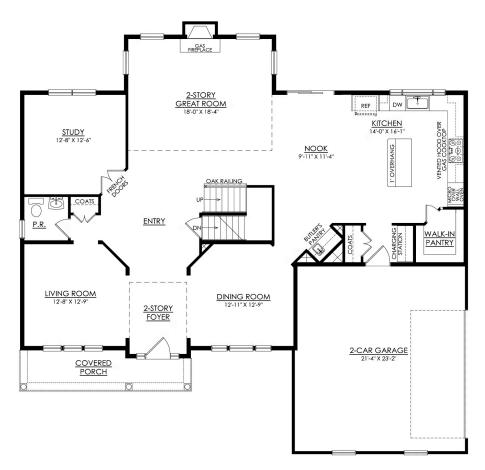

#### **PLAN FEATURES**

4 Bedrooms

3.5 Bathrooms

2-Car Garage

Starting at 3307 Square Feet

Kitchen with Granite or Quartz Countertops

Stainless Steel Range/Oven, Microwave, and

JUNIPER FARMHOUSE 1ST FLOOR PLAN ESTATE