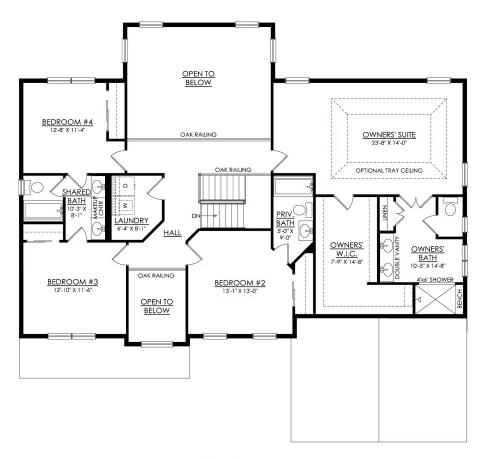

### In Greenleaf Fields at Parkland from \$859,900

JUNIPER FARMHOUSE 2ND FLOOR PLAN ESTATE