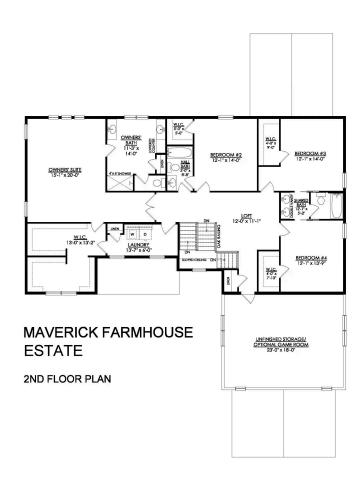

## PLAN DETAILS

Pricing from \$934,900

5 Beds 4.5 Baths 5 4,133 Sq Ft
2 Story 6 3 Car Garage

Martha

New Home Specialist

<image>

The Maverick is an architectural gem that embodies modern farmhouse style with its spacious 4100 sq ft. floor plan. Ideal for multi-generational living, this home boasts multiple common areas and bedrooms on both floors, allowing for maximum comfort and convenience. Its sleek, contemporary design seamlessly integrates function and style, making it the perfect place for families to create lasting memories. Step into the charming Foyer and be welcomed into its magnificent living spaces. The Kitchen features ample counter space, a large island with seating, and a walk-in Pantry. The nearby Great Room is anchored by a cozy gas fireplace, windows with backyard views, and opens to a formal Dining Room. The Family Room is a luxurious escape with cathedral ceilings, a sliding door leading to ... Read More at tuskeshomes.com

## PLAN FEATURES

5 Bedrooms 4.5 Bathrooms 3-Car Garage Starting at 4133 Square Feet Granite or Quartz Kitchen Countertops Stainless Steel Double Oven, Range, Microwave, and Dishwasher Croat Doom with Cas Eiroplane