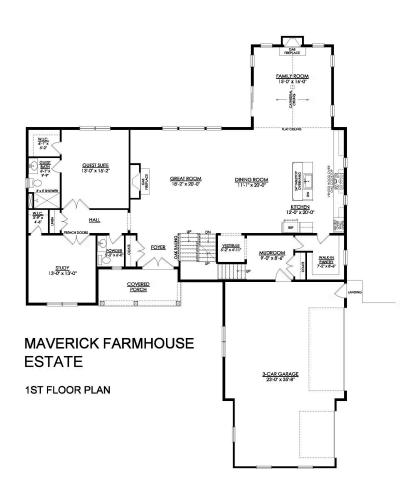

## PLAN DETAILS

Pricing from \$934,900

5 Beds 4.5 Baths 5 4,133 Sq Ft
2 Story 6 3 Car Garage

Martha

New Home Specialist

<image>

The Maverick is an architectural gem that embodies modern farmhouse style with its spacious 4100 sq ft. floor plan. Ideal for multi-generational living, this home boasts multiple common areas and bedrooms on both floors, allowing for maximum comfort and convenience. Its sleek, contemporary design seamlessly integrates function and style, making it the perfect place for families to create lasting memories. Step into the charming Foyer and be welcomed into its magnificent living spaces. The Kitchen features ample counter space, a large island with seating, and a walk-in Pantry. The nearby Great Room is anchored by a cozy gas fireplace, windows with backyard views, and opens to a formal Dining Room. The Family Room is a luxurious escape with cathedral ceilings, a sliding door leading to ... Read More at tuskeshomes.com

## PLAN FEATURES

5 Bedrooms 4.5 Bathrooms 3-Car Garage Starting at 4133 Square Feet Granite or Quartz Kitchen Countertops Stainless Steel Double Oven, Range, Microwave, and Dishwasher Croat Doom with Cas Eiroplane