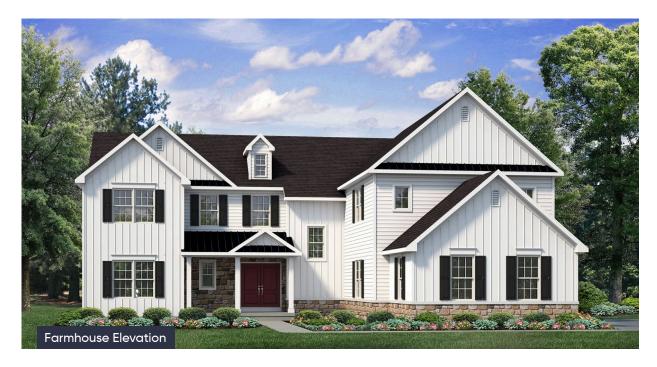

## PLAN DETAILS

Pricing from \$934,900

5 Beds 4.5 Baths 5 4,133 Sq Ft
2 Story 6 3 Car Garage

Martha

New Home Specialist

<image>

The Maverick is an architectural gem that embodies modern farmhouse style with its spacious 4100 sq ft. floor plan. Ideal for multi-generational living, this home boasts multiple common areas and bedrooms on both floors, allowing for maximum comfort and convenience. Its sleek, contemporary design seamlessly integrates function and style, making it the perfect place for families to create lasting memories. Step into the charming Foyer and be welcomed into its magnificent living spaces. The Kitchen features ample counter space, a large island with seating, and a walk-in Pantry. The nearby Great Room is anchored by a cozy gas fireplace, windows with backyard views, and opens to a formal Dining Room. The Family Room is a luxurious escape with cathedral ceilings, a sliding door leading to ... Read More at tuskeshomes.com