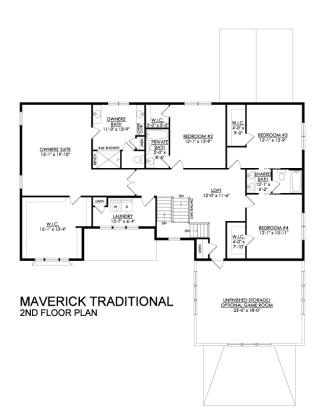

#### **Maverick** Floor Plan

In Greenleaf Fields at Parkland from \$904,900

#### PLAN DETAILS Pricing from \$904,900

🚝 5 Beds a 2 Storv

🛋 4.5 Baths 🔄 4,113 Sq Ft

🛱 3 Car Garage

Martha

New Home Specialist

The Maverick is an architectural gem that embodies modern farmhouse style with its spacious 4100 sq ft. floor plan. Ideal for multi-generational living, this home boasts multiple common areas and bedrooms on both floors, allowing for maximum comfort and convenience. Its sleek, contemporary design seamlessly integrates function and style, making it the perfect place for families to create lasting memories. Step into the charming Foyer and be welcomed into its magnificent living spaces. The Kitchen features ample counter space, a large island with seating, and a walk-in Pantry. The nearby Great Room is anchored by a cozy gas fireplace, windows with backyard views, and opens to a formal Dining Room. The Family Room is a luxurious escape with cathedral ceilings, a sliding door leading to ... Read More at tuskeshomes.com

#### PLAN FEATURES

5 Bedrooms

- 4.5 Bathrooms
- 3-Car Garage
- Starting at 4133 Square Feet
- Granite or Quartz Kitchen Countertops
- Stainless Steel Double Oven, Range,
- Microwave, and Dishwasher
- Great Room with Gas Fireplace
- Family Room with Gas Fireplace and
- Cathedral Ceiling
- Study
- Mudroom with Walk-in Closet
- 1st Floor Guest Suite
- Private Owner's Suite
- 2nd Floor Loft
- 2nd Floor Laundry Room