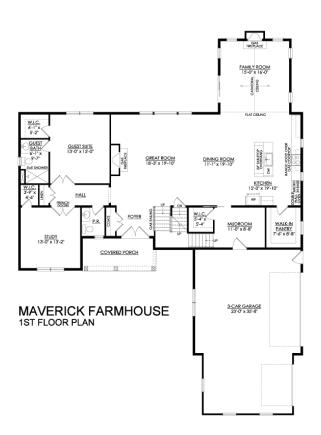

#### PLAN DETAILS Pricing from \$904,900

🚝 5 Beds a 2 Storv

🛋 4.5 Baths 🔄 4,113 Sq Ft

🛱 3 Car Garage

Martha

New Home Specialist

The Maverick is an architectural gem that embodies modern farmhouse style with its spacious 4100 sq ft. floor plan. Ideal for multi-generational living, this home boasts multiple common areas and bedrooms on both floors, allowing for maximum comfort and convenience. Its sleek, contemporary design seamlessly integrates function and style, making it the perfect place for families to create lasting memories. Step into the charming Foyer and be welcomed into its magnificent living spaces. The Kitchen features ample counter space, a large island with seating, and a walk-in Pantry. The nearby Great Room is anchored by a cozy gas fireplace, windows with backyard views, and opens to a formal Dining Room. The Family Room is a luxurious escape with cathedral ceilings, a sliding door leading to ... Read More at tuskeshomes.com

#### PLAN FEATURES

5 Bedrooms

- 4.5 Bathrooms
- 3-Car Garage
- Starting at 4133 Square Feet
- Granite or Quartz Kitchen Countertops
- Stainless Steel Double Oven, Range,
- Microwave, and Dishwasher
- Great Room with Gas Fireplace
- Family Room with Gas Fireplace and
- Cathedral Ceiling
- Study
- Mudroom with Walk-in Closet
- 1st Floor Guest Suite
- Private Owner's Suite
- 2nd Floor Loft
- 2nd Floor Laundry Room