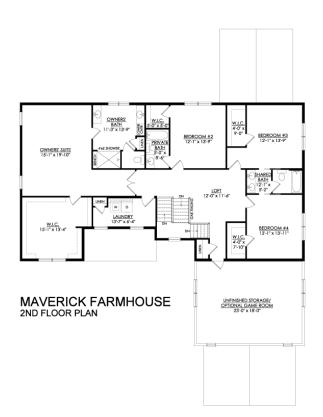

#### PLAN DETAILS Pricing from \$904,900

🚝 5 Beds a 2 Storv

🛋 4.5 Baths 🔄 4,113 Sq Ft

🛱 3 Car Garage

Martha

New Home Specialist

The Maverick is an architectural gem that embodies modern farmhouse style with its spacious 4100 sq ft. floor plan. Ideal for multi-generational living, this home boasts multiple common areas and bedrooms on both floors, allowing for maximum comfort and convenience. Its sleek, contemporary design seamlessly integrates function and style, making it the perfect place for families to create lasting memories. Step into the charming Foyer and be welcomed into its magnificent living spaces. The Kitchen features ample counter space, a large island with seating, and a walk-in Pantry. The nearby Great Room is anchored by a cozy gas fireplace, windows with backyard views, and opens to a formal Dining Room. The Family Room is a luxurious escape with cathedral ceilings, a sliding door leading to ... Read More at tuskeshomes.com

#### PLAN FEATURES

5 Bedrooms

- 4.5 Bathrooms
- 3-Car Garage
- Starting at 4133 Square Feet
- Granite or Quartz Kitchen Countertops
- Stainless Steel Double Oven, Range,
- Microwave, and Dishwasher
- Great Room with Gas Fireplace
- Family Room with Gas Fireplace and
- Cathedral Ceiling
- Study
- Mudroom with Walk-in Closet
- 1st Floor Guest Suite
- Private Owner's Suite
- 2nd Floor Loft
- 2nd Floor Laundry Room