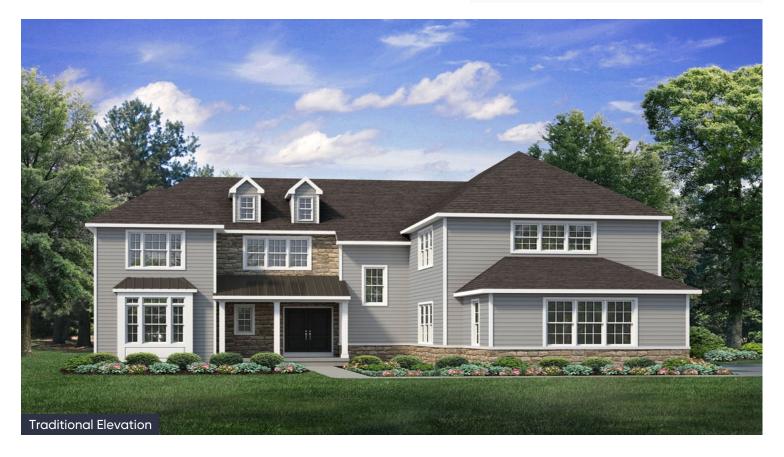

#### **Maverick** Floor Plan

In Greenleaf Fields at Parkland from \$904,900

#### PLAN DETAILS Pricing from \$904,900

🚝 5 Beds a 2 Storv

🛋 4.5 Baths 🔄 4,113 Sq Ft

🛱 3 Car Garage

Martha

New Home Specialist

The Maverick is an architectural gem that embodies modern farmhouse style with its spacious 4100 sq ft. floor plan. Ideal for multi-generational living, this home boasts multiple common areas and bedrooms on both floors, allowing for maximum comfort and convenience. Its sleek, contemporary design seamlessly integrates function and style, making it the perfect place for families to create lasting memories. Step into the charming Foyer and be welcomed into its magnificent living spaces. The Kitchen features ample counter space, a large island with seating, and a walk-in Pantry. The nearby Great Room is anchored by a cozy gas fireplace, windows with backyard views, and opens to a formal Dining Room. The Family Room is a luxurious escape with cathedral ceilings, a sliding door leading to ... Read More at tuskeshomes.com