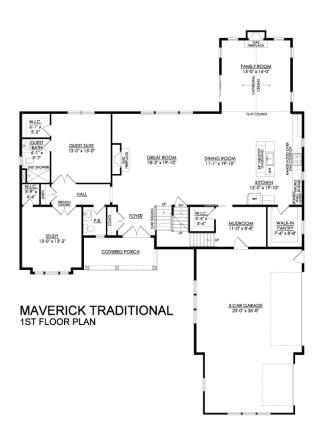

#### **Maverick** Floor Plan

In Greenleaf Fields at Parkland from \$904,900

#### PLAN DETAILS Pricing from \$904,900

🚝 5 Beds a 2 Storv

🛋 4.5 Baths 🔄 4,113 Sq Ft

🛱 3 Car Garage

Martha

New Home Specialist

The Maverick is an architectural gem that embodies modern farmhouse style with its spacious 4100 sq ft. floor plan. Ideal for multi-generational living, this home boasts multiple common areas and bedrooms on both floors, allowing for maximum comfort and convenience. Its sleek, contemporary design seamlessly integrates function and style, making it the perfect place for families to create lasting memories. Step into the charming Foyer and be welcomed into its magnificent living spaces. The Kitchen features ample counter space, a large island with seating, and a walk-in Pantry. The nearby Great Room is anchored by a cozy gas fireplace, windows with backyard views, and opens to a formal Dining Room. The Family Room is a luxurious escape with cathedral ceilings, a sliding door leading to ... Read More at tuskeshomes.com

#### PLAN FEATURES

5 Bedrooms

- 4.5 Bathrooms
- 3-Car Garage
- Starting at 4133 Square Feet
- Granite or Quartz Kitchen Countertops
- Stainless Steel Double Oven, Range,
- Microwave, and Dishwasher
- Great Room with Gas Fireplace
- Family Room with Gas Fireplace and
- Cathedral Ceiling
- Study
- Mudroom with Walk-in Closet
- 1st Floor Guest Suite
- Private Owner's Suite
- 2nd Floor Loft
- 2nd Floor Laundry Room