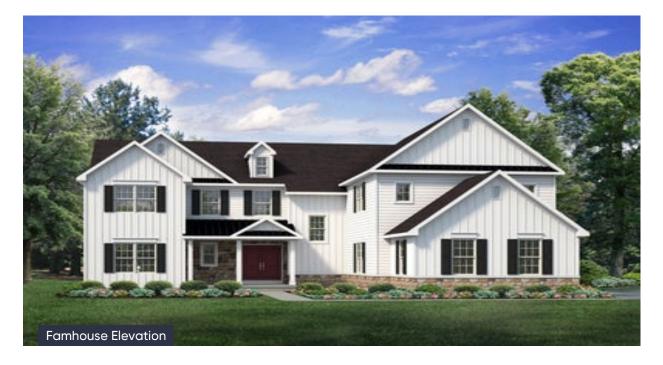

#### **Maverick** Floor Plan

In Greenleaf Fields at Parkland from \$904,900

#### PLAN DETAILS Pricing from \$904,900

🚝 5 Beds a 2 Storv

🛋 4.5 Baths 🔄 4,113 Sq Ft

🛱 3 Car Garage

Martha

New Home Specialist

The Maverick is an architectural gem that embodies modern farmhouse style with its spacious 4100 sq ft. floor plan. Ideal for multi-generational living, this home boasts multiple common areas and bedrooms on both floors, allowing for maximum comfort and convenience. Its sleek, contemporary design seamlessly integrates function and style, making it the perfect place for families to create lasting memories. Step into the charming Foyer and be welcomed into its magnificent living spaces. The Kitchen features ample counter space, a large island with seating, and a walk-in Pantry. The nearby Great Room is anchored by a cozy gas fireplace, windows with backyard views, and opens to a formal Dining Room. The Family Room is a luxurious escape with cathedral ceilings, a sliding door leading to ... Read More at tuskeshomes.com