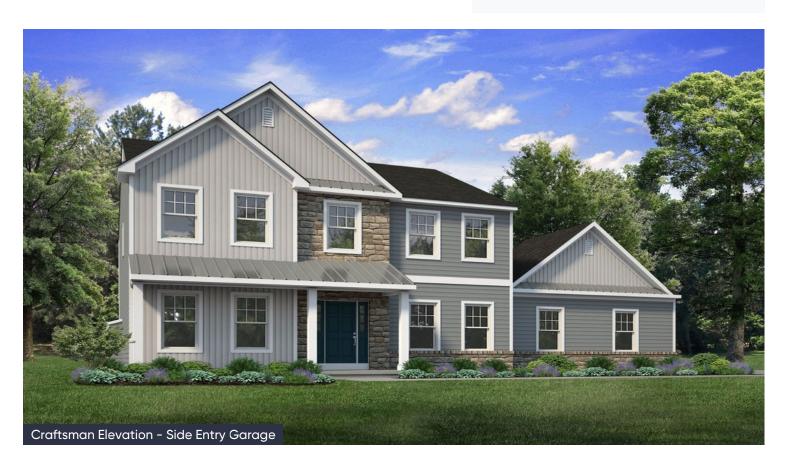

In Greenleaf Fields at Parkland from \$744,900

In Greenleaf Fields at Parkland from \$744,900

MERIDIAN CRAFTSMAN STARTING AT 2848 SF MAPLE STREET AT GREENLEAF

1ST FLOOR PLAN

In Greenleaf Fields at Parkland from \$744,900