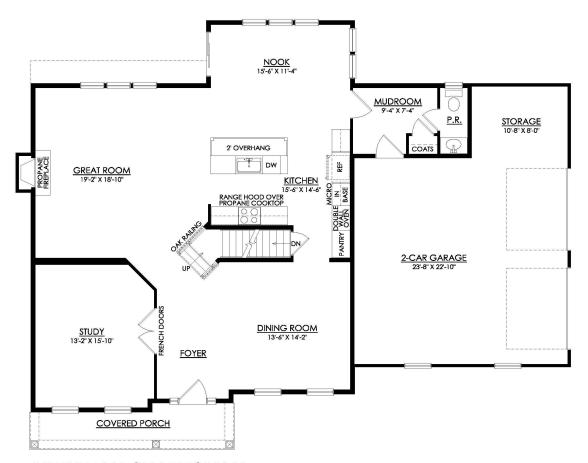

# 4 Beds

📤 2.5 Baths 🖫 2,820 Sq Ft

2 Story

2 Car Garage

Step into opulence with The Magnolia, a stunning floorplan starting at 2820 sq ft. The Kitchen boasts a large island with seating, granite or quartz countertops, and a dining Nook surrounded by windows. The main level also includes a spacious Great Room, formal Dining Room, Private Study with French doors, Powder Room, Mudroom, and welcoming Foyer. Upstairs, the Owner's Suite features double doors and 2 walk-in closets with an attached Owner's Bath. 3 additional bedrooms, a shared hall bath, and a 2nd floor Laundry Room complete the layout. For even more space, consider the optional Bonus Room above the Garage, perfect for a 5th Bedroom, second Home Office, or Play Room.Some images, videos, virtual tours shown may be from a previously built Tuskes home of similar design. Actual option ... Read More at tuskeshomes.com

In Greenleaf Fields at Parkland from \$744,900

In Greenleaf Fields at Parkland from \$744,900

MERIDIAN CRAFTSMAN STARTING AT 2848 SF MAPLE STREET AT GREENLEAF

1ST FLOOR PLAN

In Greenleaf Fields at Parkland from \$744,900