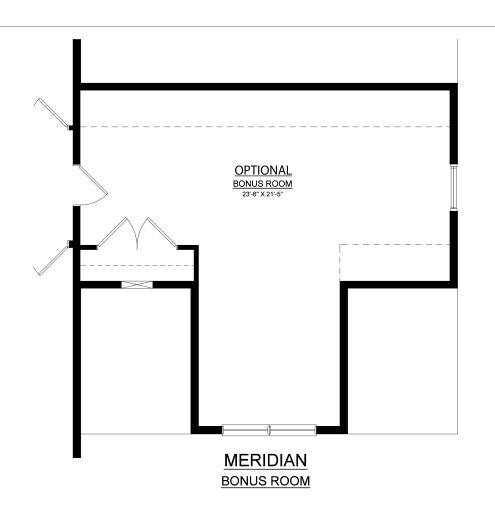

# 4 Beds

📤 2.5 Baths 🖫 2,820 Sq Ft

2 Story

2 Car Garage

Step into opulence with The Magnolia, a stunning floorplan starting at 2820 sq ft. The Kitchen boasts a large island with seating, granite or quartz countertops, and a dining Nook surrounded by windows. The main level also includes a spacious Great Room, formal Dining Room, Private Study with French doors, Powder Room, Mudroom, and welcoming Foyer. Upstairs, the Owner's Suite features double doors and 2 walk-in closets with an attached Owner's Bath. 3 additional bedrooms, a shared hall bath, and a 2nd floor Laundry Room complete the layout. For even more space, consider the optional Bonus Room above the Garage, perfect for a 5th Bedroom, second Home Office, or Play Room.Some images, videos, virtual tours shown may be from a previously built Tuskes home of similar design. Actual option ... Read More at tuskeshomes.com