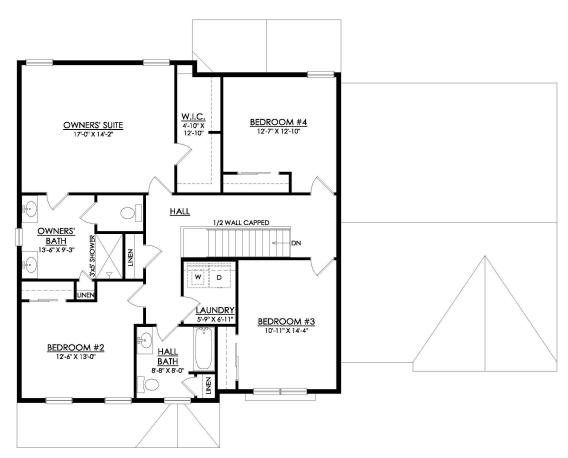

# 4 Beds

📤 2.5 Baths 🖫 2,820 Sq Ft

2 Story

2 Car Garage

Step into opulence with The Magnolia, a stunning floorplan starting at 2820 sq ft. The Kitchen boasts a large island with seating, granite or quartz countertops, and a dining Nook surrounded by windows. The main level also includes a spacious Great Room, formal Dining Room, Private Study with French doors, Powder Room, Mudroom, and welcoming Foyer. Upstairs, the Owner's Suite features double doors and 2 walk-in closets with an attached Owner's Bath. 3 additional bedrooms, a shared hall bath, and a 2nd floor Laundry Room complete the layout. For even more space, consider the optional Bonus Room above the Garage, perfect for a 5th Bedroom, second Home Office, or Play Room.Some images, videos, virtual tours shown may be from a previously built Tuskes home of similar design. Actual option ... Read More at tuskeshomes.com

MERIDIAN CRAFTSMAN STARTING AT 2848 SF MAPLE STREET AT GREENLEAF

2ND FLOOR PLAN

In Greenleaf Fields at Parkland from \$744,900

In Greenleaf Fields at Parkland from \$744,900

MERIDIAN FARMHOUSE STARTING AT 2820 SF MAPLE STREET AT GREENLEAF