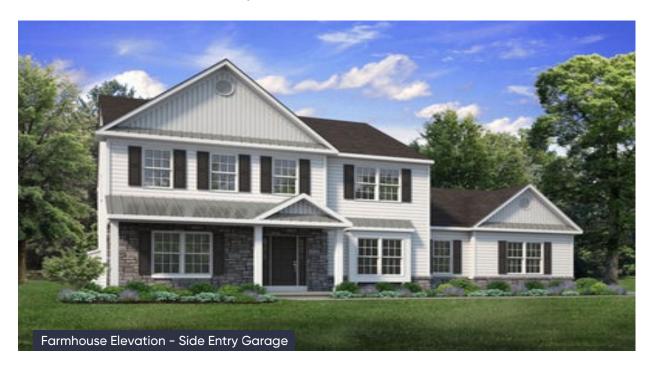

MERIDIAN CRAFTSMAN STARTING AT 2848 SF MAPLE STREET AT GREENLEAF

2ND FLOOR PLAN

In Greenleaf Fields at Parkland from \$744,900

In Greenleaf Fields at Parkland from \$744,900

MERIDIAN FARMHOUSE STARTING AT 2820 SF MAPLE STREET AT GREENLEAF