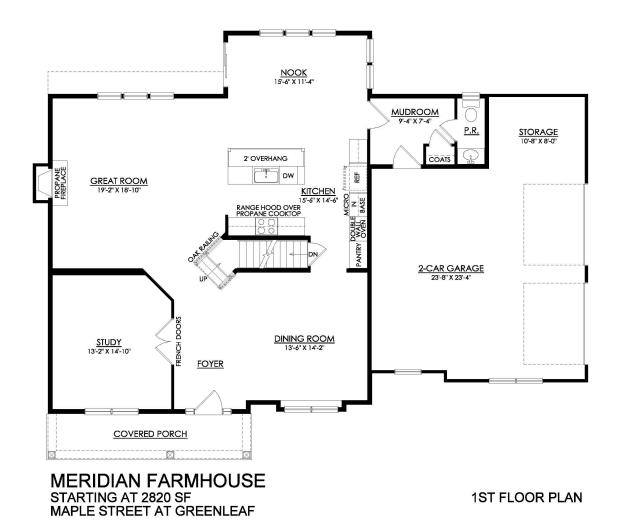

# 4 Beds

📤 2.5 Baths 🖫 2,820 Sq Ft

2 Story

2 Car Garage

Step into opulence with The Magnolia, a stunning floorplan starting at 2820 sq ft. The Kitchen boasts a large island with seating, granite or quartz countertops, and a dining Nook surrounded by windows. The main level also includes a spacious Great Room, formal Dining Room, Private Study with French doors, Powder Room, Mudroom, and welcoming Foyer. Upstairs, the Owner's Suite features double doors and 2 walk-in closets with an attached Owner's Bath. 3 additional bedrooms, a shared hall bath, and a 2nd floor Laundry Room complete the layout. For even more space, consider the optional Bonus Room above the Garage, perfect for a 5th Bedroom, second Home Office, or Play Room.Some images, videos, virtual tours shown may be from a previously built Tuskes home of similar design. Actual option ... Read More at tuskeshomes.com

In Greenleaf Fields at Parkland from \$744,900

In Greenleaf Fields at Parkland from \$744,900

MERIDIAN CRAFTSMAN STARTING AT 2848 SF MAPLE STREET AT GREENLEAF

1ST FLOOR PLAN

In Greenleaf Fields at Parkland from \$744,900