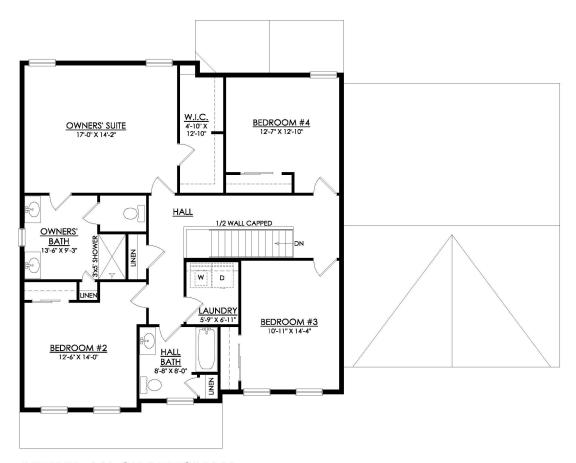

# 4 Beds

📤 2.5 Baths 🖫 2,820 Sq Ft

2 Story

2 Car Garage

Step into opulence with The Magnolia, a stunning floorplan starting at 2820 sq ft. The Kitchen boasts a large island with seating, granite or quartz countertops, and a dining Nook surrounded by windows. The main level also includes a spacious Great Room, formal Dining Room, Private Study with French doors, Powder Room, Mudroom, and welcoming Foyer. Upstairs, the Owner's Suite features double doors and 2 walk-in closets with an attached Owner's Bath. 3 additional bedrooms, a shared hall bath, and a 2nd floor Laundry Room complete the layout. For even more space, consider the optional Bonus Room above the Garage, perfect for a 5th Bedroom, second Home Office, or Play Room.Some images, videos, virtual tours shown may be from a previously built Tuskes home of similar design. Actual option ... Read More at tuskeshomes.com

MERIDIAN CRAFTSMAN STARTING AT 2848 SF MAPLE STREET AT GREENLEAF

2ND FLOOR PLAN

In Greenleaf Fields at Parkland from \$744,900

In Greenleaf Fields at Parkland from \$744,900

MERIDIAN FARMHOUSE STARTING AT 2820 SF MAPLE STREET AT GREENLEAF

2ND FLOOR PLAN

In Greenleaf Fields at Parkland from \$744,900