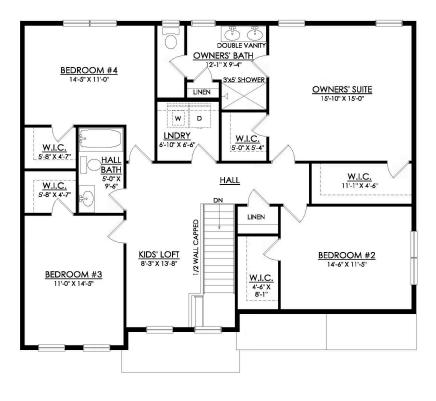

## Morgan Floor Plan In Greenleaf Fields at Parkland from \$704,900

MORGAN COUNTRY STARTING AT 2648 SF MAPLE STREET AT GREENLEAF

2ND FLOOR PLAN

Martha

Martha

Martha

New Home Specialist

a 2 Story

2 Car Garage

Designed with functionality in mind, the Morgan features a flowing, open-concept Kitchen, Dining Nook, and Great Room that are the heart of this home. As you enter through the 2 Car Garage, you'll find a Mudroom that's perfect for dropping off items like shoes, coats, or anything else you'd prefer to store. Just beyond, the expansive main living area awaits. Windows line the wall of the Great Room, and just beyond is a beautiful Kitchen that will please the pickiest of home chefs. A guest Foyer, Study, Dining Room/Flex Space, and Powder Room round out the first floor of this gorgeous home.Upstairs you'll find a large Owner's Suite with two walk-in closets and a private Owner's Bath that's perfect for getting away from it all. The remaining three Bedrooms all have their own walk-in closets ... Read More at tuskeshomes.com