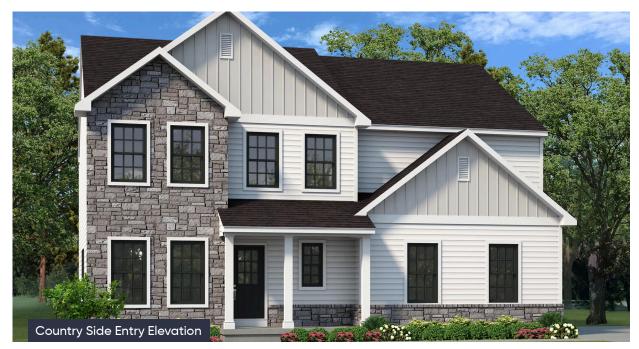

| pion  | an     |  |
|-------|--------|--|
| Floor | Plan   |  |
|       | I IGII |  |

In Greenleaf Fields at Parkland from \$704,900

## **PLAN DETAILS**

| Pricing from \$704,900 |        |         |           |   |          |      |  |
|------------------------|--------|---------|-----------|---|----------|------|--|
| æ                      | 4 Beds | <u></u> | 2.5 Baths | 되 | 2,648 So | q Ft |  |

Martha

New Home Specialist

a 2 Story

2 Car Garage

Designed with functionality in mind, the Morgan features a flowing, open-concept Kitchen, Dining Nook, and Great Room that are the heart of this home. As you enter through the 2 Car Garage, you'll find a Mudroom that's perfect for dropping off items like shoes, coats, or anything else you'd prefer to store. Just beyond, the expansive main living area awaits. Windows line the wall of the Great Room, and just beyond is a beautiful Kitchen that will please the pickiest of home chefs. A guest Foyer, Study, Dining Room/Flex Space, and Powder Room round out the first floor of this gorgeous home.Upstairs you'll find a large Owner's Suite with two walk-in closets and a private Owner's Bath that's perfect for getting away from it all. The remaining three Bedrooms all have their own walk-in closets ... Read More at tuskeshomes.com