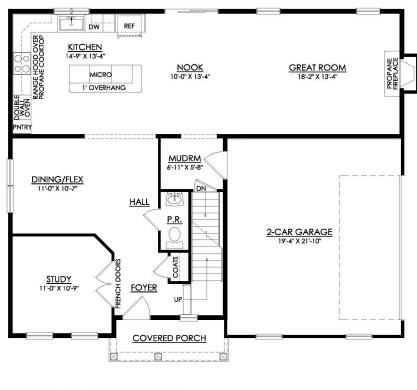

## Morgan Floor Plan In Greenleaf Fields at Parkland from \$704,900

MORGAN COUNTRY STARTING AT 2648 SF MAPLE STREET AT GREENLEAF

**1ST FLOOR PLAN** 

Martha

New Home Specialist

Martha

New Home Specialist

a 2 Story

2 Car Garage

Designed with functionality in mind, the Morgan features a flowing, open-concept Kitchen, Dining Nook, and Great Room that are the heart of this home. As you enter through the 2 Car Garage, you'll find a Mudroom that's perfect for dropping off items like shoes, coats, or anything else you'd prefer to store. Just beyond, the expansive main living area awaits. Windows line the wall of the Great Room, and just beyond is a beautiful Kitchen that will please the pickiest of home chefs. A guest Foyer, Study, Dining Room/Flex Space, and Powder Room round out the first floor of this gorgeous home.Upstairs you'll find a large Owner's Suite with two walk-in closets and a private Owner's Bath that's perfect for getting away from it all. The remaining three Bedrooms all have their own walk-in closets ... Read More at tuskeshomes.com