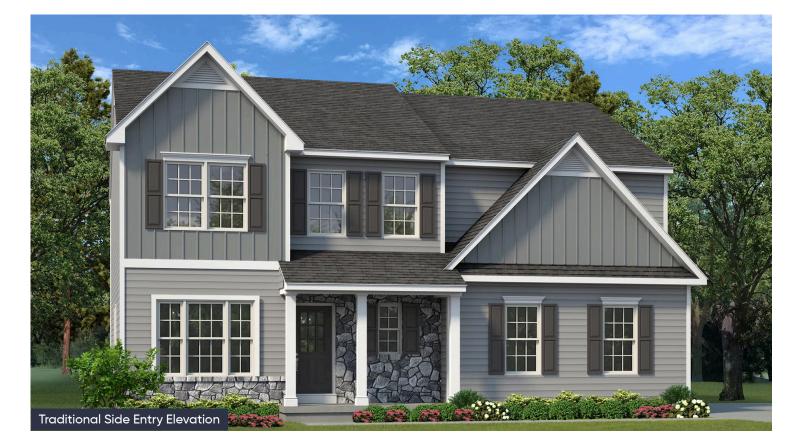

| pion  | an     |  |
|-------|--------|--|
| Floor | Plan   |  |
|       | I IGII |  |

In Greenleaf Fields at Parkland from \$704,900

## **PLAN DETAILS**

| Pricing from \$704,900 |        |         |           |   |          |      |  |
|------------------------|--------|---------|-----------|---|----------|------|--|
| æ                      | 4 Beds | <u></u> | 2.5 Baths | 되 | 2,648 So | q Ft |  |

Martha

New Home Specialist

a 2 Story

2 Car Garage

Designed with functionality in mind, the Morgan features a flowing, open-concept Kitchen, Dining Nook, and Great Room that are the heart of this home. As you enter through the 2 Car Garage, you'll find a Mudroom that's perfect for dropping off items like shoes, coats, or anything else you'd prefer to store. Just beyond, the expansive main living area awaits. Windows line the wall of the Great Room, and just beyond is a beautiful Kitchen that will please the pickiest of home chefs. A guest Foyer, Study, Dining Room/Flex Space, and Powder Room round out the first floor of this gorgeous home.Upstairs you'll find a large Owner's Suite with two walk-in closets and a private Owner's Bath that's perfect for getting away from it all. The remaining three Bedrooms all have their own walk-in closets ... Read More at tuskeshomes.com